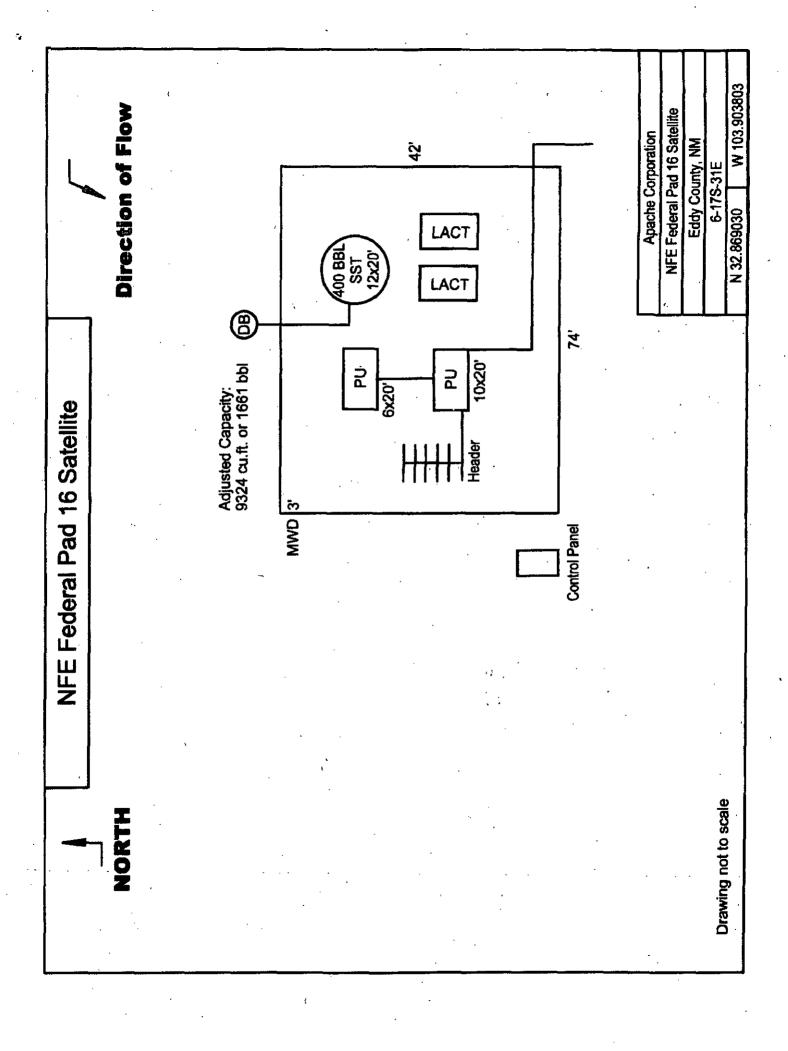

|                     |    | NFE Fed                   | eral Pad 16                 | Satellite         |                      |                          |
|---------------------|----|---------------------------|-----------------------------|-------------------|----------------------|--------------------------|
| Source              | No | Major Type of<br>Failure  | Total<br>Quantity<br>(bbls) | Rate<br>(bbls/pd) | Direction<br>of Flow | Secondary<br>Containment |
| Oil Storage<br>Tank | 1  | Leak/Overflow/<br>Rupture | 400                         | 400               | Southwest            | Yes                      |
| Production<br>Unit  | 2  | Leak/Rupture              | Variable                    | Variable          | Southwest            | Yes                      |
| Header              | 1  | Leak/Rupture              | Variable                    | Variable          | Southwest            | Yes                      |
| Lact                | 2  | Leak/Rupture              | Variable                    | Variable          | Southwest            | Yes                      |
| Flowlines           | -  | Leak/Rupture              | Variable                    | Variable          | Southwest            | No                       |

Notes:

Source for oil and water tanks list total number of tanks.

Total Quantity: For oil and water tanks list total storage capacity of the tanks. Rate: Daily oil, water, or condensate spill potential.

Secondary containment: If no containment, containment is either impractical or explain in attachment.