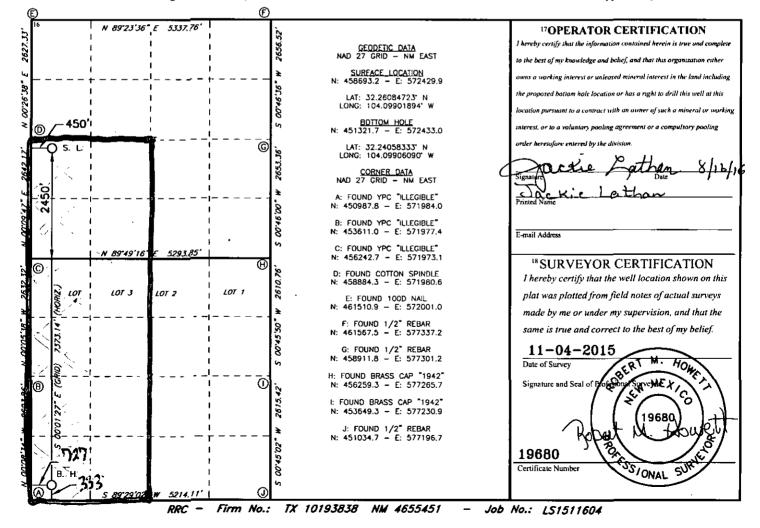

| District I                                                                                                                                                  |            |                                                           |                                                                                                    | <b>NM OIL CONSERVATION</b><br>ARTESIA DISTRICT Form C-10 |               |                  |               |                        |                     |  |
|-------------------------------------------------------------------------------------------------------------------------------------------------------------|------------|-----------------------------------------------------------|----------------------------------------------------------------------------------------------------|----------------------------------------------------------|---------------|------------------|---------------|------------------------|---------------------|--|
| 1625 N. French Dr., Hobl<br>Phone: (575) 393-6161 F<br><u>District II</u><br>811 S. First St., Artesia, N                                                   |            | Energy, Minerals & Natural Resources Department AUG 29 20 |                                                                                                    |                                                          |               |                  |               | ne copy to appropriate |                     |  |
| Phone: (575) 748-1283 Fax: (575) 748-9720<br><u>District III</u><br>1000 Rio Brazos Rosd, Aztec, NM 87410                                                   |            |                                                           |                                                                                                    | 1220 South St. Francis Dr. RECEIVED                      |               |                  |               |                        | District Office     |  |
| Phone: (505) 334-6178 Fax: (505) 334-6170<br><u>District IV</u><br>1220 S. St. Francis Dr., Santa Fe, NM 87505<br>Phone: (505) 476-3460 Fax: (505) 476-3462 |            |                                                           |                                                                                                    | Santa Fe, NM 87505                                       |               |                  |               |                        |                     |  |
| WELL LOCATION AND ACREAGE DEDICATION PLAT US Drilled                                                                                                        |            |                                                           |                                                                                                    |                                                          |               |                  |               |                        |                     |  |
| 30-015-43494 75750 Culebra Bluff: Wolfeams, South (Gas)                                                                                                     |            |                                                           |                                                                                                    |                                                          |               |                  |               |                        |                     |  |
| 4Property Code<br>ろしらついつ                                                                                                                                    |            |                                                           | <sup>3</sup> Property Name<br><b>FOREIGNER 33/4 W2LM FEE</b> <sup>6</sup> Well Number<br><b>1H</b> |                                                          |               |                  |               |                        |                     |  |
| 70GRID NO.<br>1 インフィイ                                                                                                                                       |            |                                                           | <sup>8</sup> Operator Name<br><b>MEWBOURNE OIL COMPANY</b>                                         |                                                          |               |                  |               |                        | 9Elevation<br>3101' |  |
| <sup>10</sup> Surface Location                                                                                                                              |            |                                                           |                                                                                                    |                                                          |               |                  |               |                        |                     |  |
| UL or lot no.                                                                                                                                               | Section    | Township                                                  | Range                                                                                              | Lot Idn                                                  | Feet from the | North/South line | Feet From the | East/West line         | County              |  |
| L                                                                                                                                                           | _ 33       | 23S                                                       | 28E                                                                                                |                                                          | 2450          | SOUTH            | 450           | WEST                   | EDDY                |  |
|                                                                                                                                                             |            |                                                           | 11 ]                                                                                               | Bottom H                                                 | Iole Location | If Different Fre | om Surface    | _                      |                     |  |
| UL or lot no.                                                                                                                                               | Section    | Township                                                  | Range                                                                                              | Lot Idn                                                  | Feet from the | North/South line | Feet from the | East/West line         | County              |  |
| M                                                                                                                                                           | 4          | 24S                                                       | 28E                                                                                                |                                                          | 333           | SOUTH            | リタフ           | WEST                   | EDDY                |  |
| 12 Dedicated Acre                                                                                                                                           | s 13 Joint | or Infill 14                                              | Consolidation                                                                                      | Code 15 (                                                | Order No.     |                  |               |                        |                     |  |
| 320.2                                                                                                                                                       | 0          | 1                                                         |                                                                                                    | l l                                                      |               |                  |               |                        |                     |  |