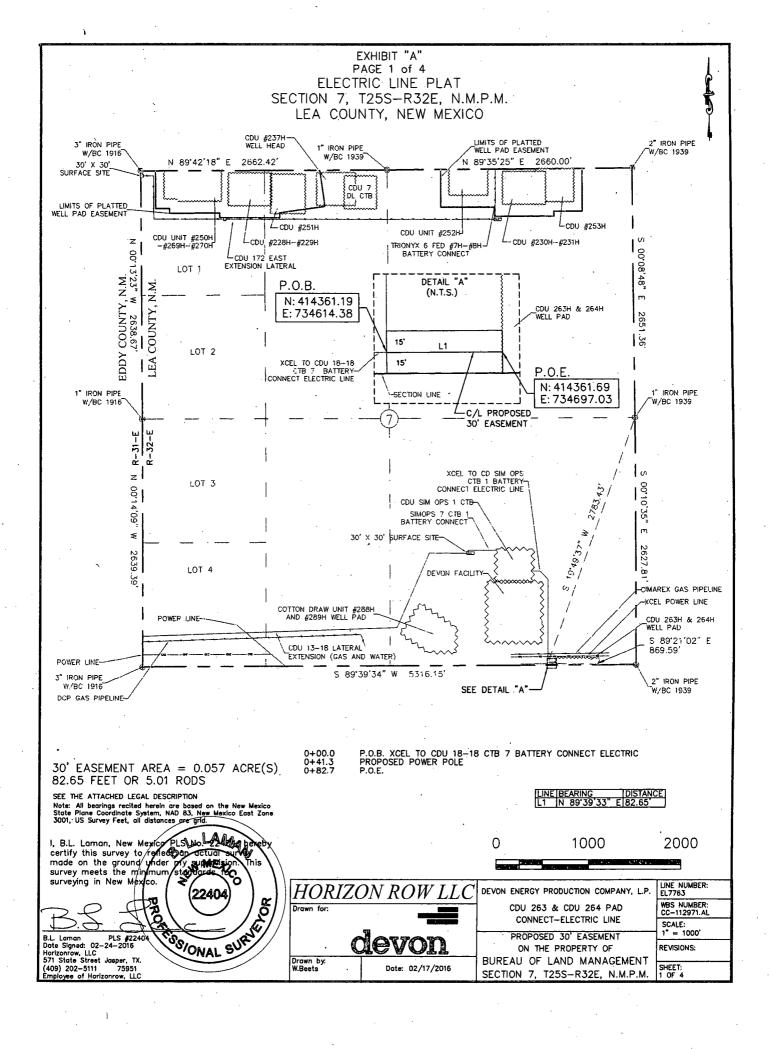

## SECTION 7, T25S-R32E, N.M.P.M., LEA COUNTY, NEW MEXICO

#### **ELECTRIC LINE PLAT**

#### LEGAL DESCRIPTION

## 30' EASEMENT DESCRIPTION:

**BEING** an easement thirty (30) feet in width lying fifteen (15) feet on the right side and fifteen (15) feet on the left side of the survey centerline described below, being out of the southeast quarter (SE ½) of Section 7, Township 25 South, Range 32 East, N.M.P.M., Lea County, New Mexico, and being out of a parcel of land owned by the Bureau of Land Management. Said centerline of easement being more particularly described as follows:

Commencing from a 1" iron pipe w/ BC 1939 for the east quarter corner of Section 7, T25S-R32E, N.M.P.M., Lea County, New Mexico;

Thence S 19°49'37" W a distance of 2783.43' to the **Point of Beginning** of this easement having coordinates of Northing=414361.19 feet, Easting=734614.38 feet and continuing the following course;

Thence N 89°39'33" E a distance of 82.65' to the **Point of Ending** having coordinates of Northing=414361.69 feet, Easting=734697.03 feet, from said point a 2" iron pipe w/ BC 1939 for the southeast corner of Section 7, T25S-R32E bears S 89°21'02" E a distance of 869.59', covering **82.65' or 5.01 rods** and having an area of **0.057 acres**.

## NOTES:

Bearings, distances and coordinates shown herein are based on New Mexico State Plane Coordinate System, NAD 83, East Zone 3001, US Survey Feet, all distances are grid.

I, B.L. Laman, New Mexico PLS No. 22404, hereby certify this survey to reflect an actual survey made on the ground under my supervision. This survey meets the minimum standards for surveying in New Mexico.