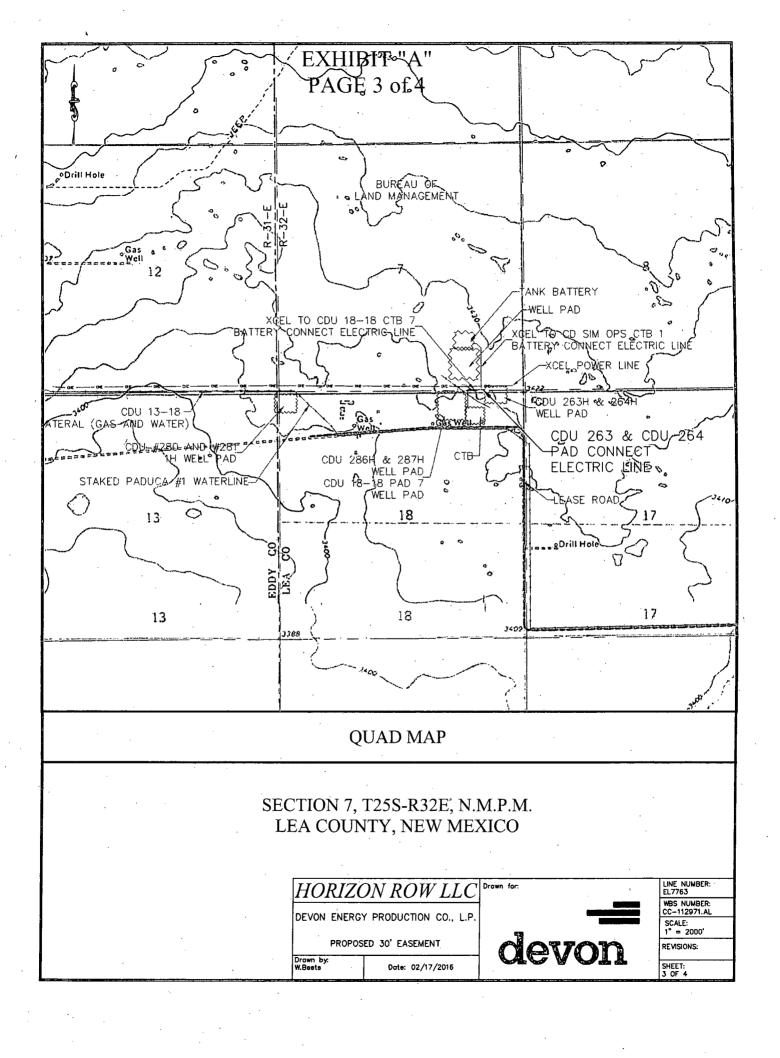

## SECTION 7, T25S-R32E, N.M.P.M., LEA COUNTY, NEW MEXICO

#### **BUREAU OF LAND MANAGEMENT**