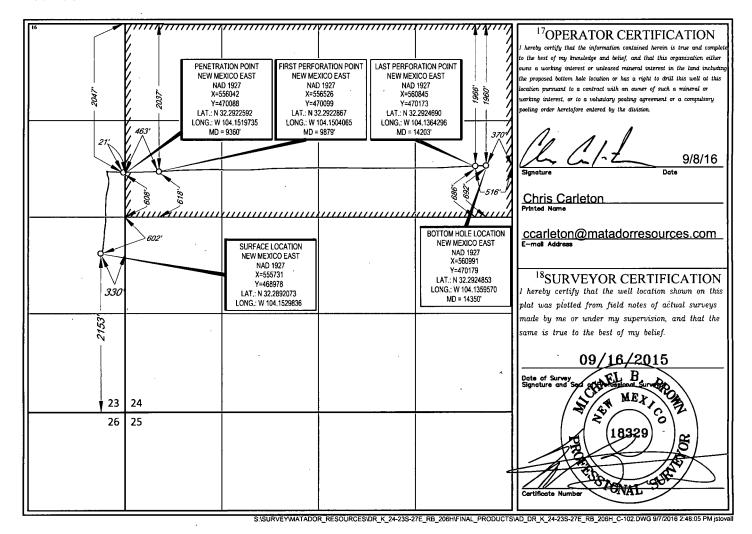

**District Office** 

Department OIL CONSERVATION DIVISION RECEIVED 1220 South St. Francis Dr. Sante Fe, NM 87505

AMENDED REPORT

|                            | WELL LOCATION AND ACREAGE DEDICATION PLAT () Salled |                               |  |  |  |  |  |  |  |  |  |  |
|----------------------------|-----------------------------------------------------|-------------------------------|--|--|--|--|--|--|--|--|--|--|
| 'API Numbe                 | er <sup>2</sup> Pool Code                           | <sup>3</sup> Pool Name        |  |  |  |  |  |  |  |  |  |  |
| 30-015-433                 | 76780                                               | FOREHAND RANCH;WOLFCAMP (GAS) |  |  |  |  |  |  |  |  |  |  |
| <sup>4</sup> Property Code | •                                                   | <sup>6</sup> Well Number      |  |  |  |  |  |  |  |  |  |  |
| 315274                     | DR. K 24-23S-27E RB #206H                           |                               |  |  |  |  |  |  |  |  |  |  |
| <sup>7</sup> OGRIÐ №.      |                                                     | <sup>9</sup> Elevation        |  |  |  |  |  |  |  |  |  |  |
| 228937                     | MATADOR PRODUCTION COMPANY 3127'                    |                               |  |  |  |  |  |  |  |  |  |  |

UL or lot no. Section Township Range Lot Idn Feet from the North/South line Feet from the East/West line County 23 23-S 27-E 2153 SOUTH 330' Ι EAST **EDDY** 

<sup>10</sup>Surface Location

| UL or lot no.     | Section                  | Township  | Range           | Lot Idn              | Feet from the | North/South line | Feet from the | East/West line | County |
|-------------------|--------------------------|-----------|-----------------|----------------------|---------------|------------------|---------------|----------------|--------|
| H                 | 24                       | 23-S      | 27-E            | _                    | 1960'         | NORTH            | 370'          | EAST           | EDDY   |
|                   |                          |           |                 | 1                    |               |                  |               |                |        |
| 12Dedicated Acres | <sup>13</sup> Joint or I | nfill "Co | nsolidation Cod | le <sup>15</sup> Ord | er No.        |                  |               |                |        |
| 320               | ŀ                        |           |                 | ı                    | •             |                  |               |                |        |
|                   |                          |           |                 |                      |               |                  |               |                |        |

No allowable will be assigned to this completion until all interests have been consolidated or a non-standard unit has been approved by the division.