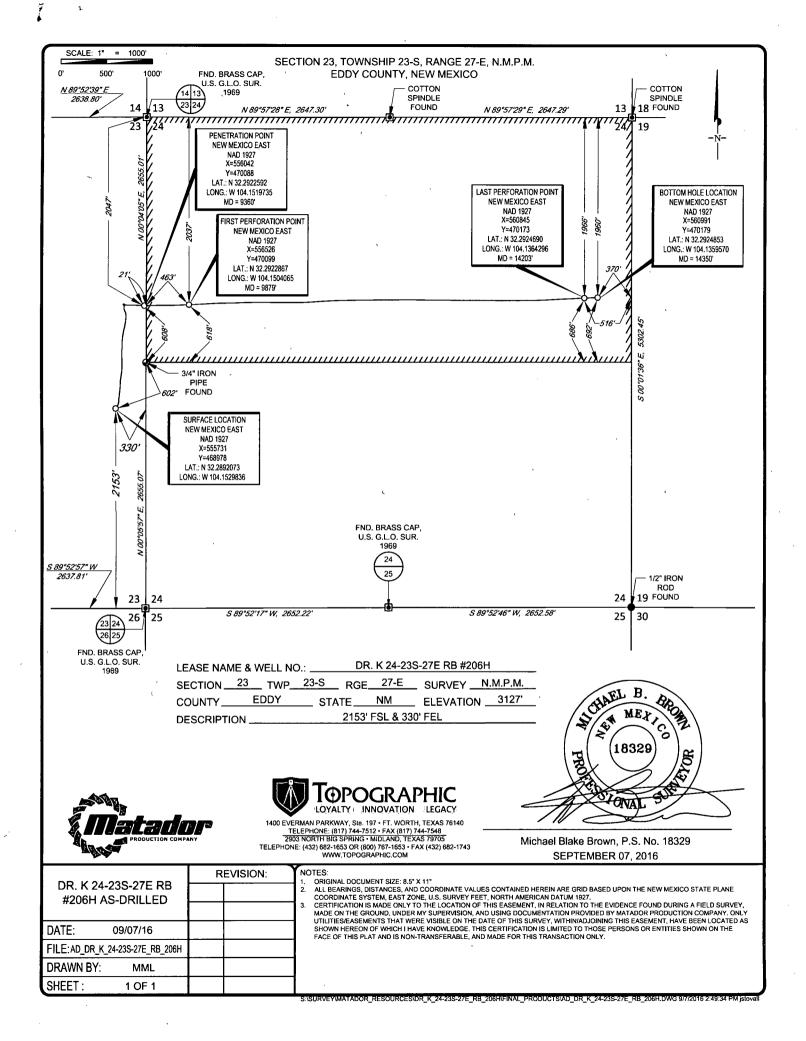

**District Office** 

Department OIL CONSERVATION DIVISION RECEIVED 1220 South St. Francis Dr. Sante Fe, NM 87505

AMENDED REPORT

|                            | WELL LOCATION AND ACREAGE DEDICATION PLAT () Salled |                               |  |  |  |  |  |  |  |  |  |  |
|----------------------------|-----------------------------------------------------|-------------------------------|--|--|--|--|--|--|--|--|--|--|
| 'API Numbe                 | er <sup>2</sup> Pool Code                           | <sup>3</sup> Pool Name        |  |  |  |  |  |  |  |  |  |  |
| 30-015-433                 | 76780                                               | FOREHAND RANCH;WOLFCAMP (GAS) |  |  |  |  |  |  |  |  |  |  |
| <sup>4</sup> Property Code | •                                                   | <sup>6</sup> Well Number      |  |  |  |  |  |  |  |  |  |  |
| 315274                     | DR. K 24-23S-27E RB #206H                           |                               |  |  |  |  |  |  |  |  |  |  |
| <sup>7</sup> OGRIÐ №.      |                                                     | <sup>9</sup> Elevation        |  |  |  |  |  |  |  |  |  |  |
| 228937                     | MATADOR PRODUCTION COMPANY 3127'                    |                               |  |  |  |  |  |  |  |  |  |  |

UL or lot no. Section Township Range Lot Idn Feet from the North/South line Feet from the East/West line County 23 23-S 27-E 2153 SOUTH 330' Ι EAST **EDDY** 

<sup>10</sup>Surface Location

| UL or lot no.     | Section                  | Township  | Range           | Lot Idn              | Feet from the | North/South line | Feet from the | East/West line | County |
|-------------------|--------------------------|-----------|-----------------|----------------------|---------------|------------------|---------------|----------------|--------|
| H                 | 24                       | 23-S      | 27-E            | _                    | 1960'         | NORTH            | 370'          | EAST           | EDDY   |
|                   |                          |           |                 | 1                    |               |                  |               |                |        |
| 12Dedicated Acres | <sup>13</sup> Joint or I | nfill "Co | nsolidation Cod | le <sup>15</sup> Ord | er No.        |                  |               |                |        |
| 320               | ŀ                        |           |                 | ı                    | •             |                  |               |                |        |
|                   |                          |           |                 |                      |               |                  |               |                |        |

No allowable will be assigned to this completion until all interests have been consolidated or a non-standard unit has been approved by the division.