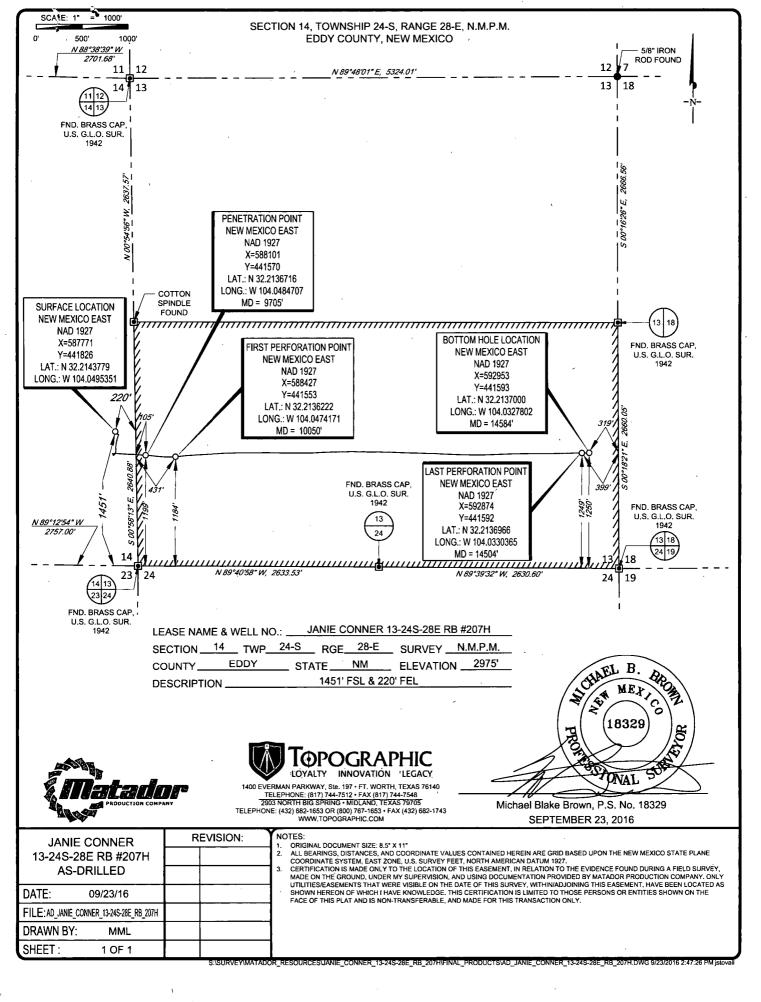

## WELL LOCATION AND ACREAGE DEDICATION PLAT

| 'API Number<br>30-015-43615                |                          |                                                          |                  | <sup>2</sup> Pool Code<br>96712 |                         | <sup>3</sup> Pool Name<br>PIERCE CROSSING;WOLFCAMP,NW (GAS) |                    |                        |                                   |  |
|--------------------------------------------|--------------------------|----------------------------------------------------------|------------------|---------------------------------|-------------------------|-------------------------------------------------------------|--------------------|------------------------|-----------------------------------|--|
| <sup>4</sup> Property Code<br>314750       |                          | <sup>5</sup> Property Name<br>JANIE CONNER 13-24S-28E RB |                  |                                 |                         |                                                             |                    |                        | <sup>6</sup> Well Number<br>#207H |  |
| <sup>7</sup> OGRID №.<br>228937            |                          | <sup>8</sup> Operator Name<br>MATADOR PRODUCTION COMPANY |                  |                                 |                         |                                                             |                    |                        | <sup>9</sup> Elevation<br>2975'   |  |
|                                            |                          |                                                          |                  |                                 | <sup>10</sup> Surface L | ocation                                                     |                    |                        | · .                               |  |
| UL or lot no.<br>I                         | Section<br>14            | Township<br>24-S                                         | Range<br>28-E    | Lot Idn                         | Feet from the 1451'     | North/South line<br>SOUTH                                   | Feet from the 220' | East/West line<br>EAST | County<br>EDDY                    |  |
| UL or lot no.                              |                          | Township                                                 | Range            | Lot Idn                         | Feet from the           | North/South line                                            | Feet from the      | East/West line         | County                            |  |
| Р                                          | 13                       | 24-S                                                     | 28-E             | -                               | 1250'                   | SOUTH                                                       | 319'               | EAST                   | EDDY                              |  |
| <sup>2</sup> Dedicated Acres<br><b>320</b> | <sup>13</sup> Joint or J | Infiil <sup>14</sup> Co                                  | nsolidation Code | <sup>15</sup> Orde              | r No.                   |                                                             | ,                  |                        |                                   |  |