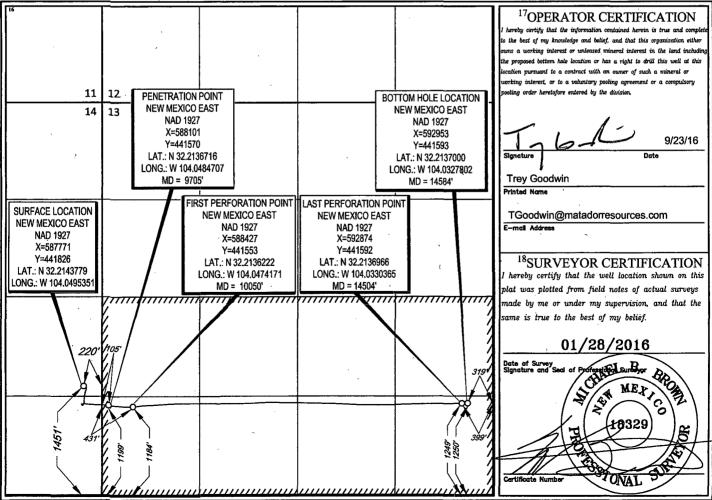

## WELL LOCATION AND ACREAGE DEDICATION PLAT

| 'API Number<br>30-015-43615                |                          |                                                          |                  | <sup>2</sup> Pool Code<br>96712 |                         | <sup>3</sup> Pool Name<br>PIERCE CROSSING;WOLFCAMP,NW (GAS) |                    |                        |                                   |  |
|--------------------------------------------|--------------------------|----------------------------------------------------------|------------------|---------------------------------|-------------------------|-------------------------------------------------------------|--------------------|------------------------|-----------------------------------|--|
| <sup>4</sup> Property Code<br>314750       |                          | <sup>5</sup> Property Name<br>JANIE CONNER 13-24S-28E RB |                  |                                 |                         |                                                             |                    |                        | <sup>6</sup> Well Number<br>#207H |  |
| <sup>7</sup> OGRID №.<br>228937            |                          | <sup>8</sup> Operator Name<br>MATADOR PRODUCTION COMPANY |                  |                                 |                         |                                                             |                    |                        | <sup>9</sup> Elevation<br>2975'   |  |
|                                            |                          |                                                          |                  |                                 | <sup>10</sup> Surface L | ocation                                                     |                    |                        | · .                               |  |
| UL or lot no.<br>I                         | Section<br>14            | Township<br>24-S                                         | Range<br>28-E    | Lot Idn                         | Feet from the 1451'     | North/South line<br>SOUTH                                   | Feet from the 220' | East/West line<br>EAST | County<br>EDDY                    |  |
| UL or lot no.                              |                          | Township                                                 | Range            | Lot Idn                         | Feet from the           | North/South line                                            | Feet from the      | East/West line         | County                            |  |
| Р                                          | 13                       | 24-S                                                     | 28-E             | -                               | 1250'                   | SOUTH                                                       | 319'               | EAST                   | EDDY                              |  |
| <sup>2</sup> Dedicated Acres<br><b>320</b> | <sup>13</sup> Joint or J | Infiil <sup>14</sup> Co                                  | nsolidation Code | <sup>15</sup> Orde              | r No.                   |                                                             | ,                  |                        |                                   |  |