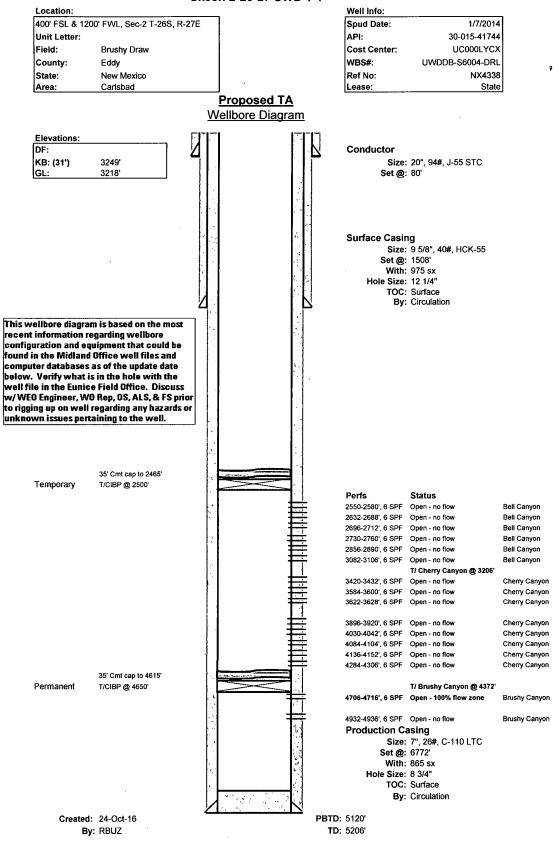

| Submit 1 Copy To Appropriate District Office                                                                                                                                                                                                                           | State of New Mexico                                                                           |                   | Form C-103                             |                                 |  |
|------------------------------------------------------------------------------------------------------------------------------------------------------------------------------------------------------------------------------------------------------------------------|-----------------------------------------------------------------------------------------------|-------------------|----------------------------------------|---------------------------------|--|
| District I (575) 393-6161                                                                                                                                                                                                                                              | Energy, Minerals and Natural Resources                                                        |                   |                                        | Revised July 18, 2013           |  |
| 1625 N. French Dr., Hobbs, NM 88240                                                                                                                                                                                                                                    |                                                                                               | WELL API NO.      |                                        |                                 |  |
| 811 S. First St., Artesia, NM 88210                                                                                                                                                                                                                                    | <u>trict II</u> - (575) 748-1283<br>S. First St., Artesia, NM 88210 OIL CONSERVATION DIVISION |                   | 30-015-41744 5. Indicate Type of Lease |                                 |  |
| <u>District III</u> – (505) 334-6178                                                                                                                                                                                                                                   | strict III - (505) 334-6178 1220 South St. Francis Dr.                                        |                   | STATE   FEE                            |                                 |  |
| 1000 Rio Brazos Rd., Aztec, NM 87410<br><u>District IV</u> – (505) 476-3460                                                                                                                                                                                            |                                                                                               |                   | <u> </u>                               | Gas Lease No.                   |  |
| 1220 S. St. Francis Dr., Santa Fe, NM                                                                                                                                                                                                                                  |                                                                                               |                   | Ì                                      |                                 |  |
| 87505<br>SÚNDRY NOT                                                                                                                                                                                                                                                    | ICES AND REPORTS ON WELLS                                                                     |                   | 7 Leace Nam                            | e or Unit Agreement Name        |  |
| (DO NOT USE THIS FORM FOR PROPOSALS TO DRILL OR TO DEEPEN OR PLUG BACK TO A                                                                                                                                                                                            |                                                                                               |                   | 7. Lease Ivalii                        | e of Olit Agreement Name        |  |
| DIFFERENT RESERVOIR. USE "APPLICATION FOR PERMIT" (FORM C-101) FOR SUCH                                                                                                                                                                                                |                                                                                               |                   | SKEEN 2 SW                             | VD                              |  |
| PROPOSALS.)  1. Type of Well: Oil Well  Gas Well  Other SWD                                                                                                                                                                                                            |                                                                                               |                   | 8. Well Number #1                      |                                 |  |
| 2. Name of Operator                                                                                                                                                                                                                                                    |                                                                                               |                   | 9 OGRID Nu                             | 9. OGRID Number                 |  |
| CHEVRON USA INC                                                                                                                                                                                                                                                        |                                                                                               |                   | 4323                                   |                                 |  |
| 3. Address of Operator                                                                                                                                                                                                                                                 |                                                                                               |                   | 10. Pool name or Wildcat               |                                 |  |
| 1616 W. BENDER BLVD HOBBS, NM 88240                                                                                                                                                                                                                                    |                                                                                               |                   | SWD; BRUSH                             | SWD; BRUSHY CANYON              |  |
| 4. Well Location                                                                                                                                                                                                                                                       |                                                                                               |                   |                                        |                                 |  |
| Unit Letter M: 400 feet from the SOUTH line and 1200 feet from the WEST line                                                                                                                                                                                           |                                                                                               |                   |                                        |                                 |  |
| Section 02                                                                                                                                                                                                                                                             | Township 26S Range                                                                            | 27E NMI           | PM C                                   | ounty EDDY                      |  |
|                                                                                                                                                                                                                                                                        | 11. Elevation (Show whether DR,                                                               | RKB, RT, GR, etc. | )                                      |                                 |  |
|                                                                                                                                                                                                                                                                        | 3218' GL                                                                                      |                   |                                        |                                 |  |
|                                                                                                                                                                                                                                                                        |                                                                                               |                   |                                        |                                 |  |
| 12. Check A                                                                                                                                                                                                                                                            | Appropriate Box to Indicate Na                                                                | ature of Notice,  | Report or Oth                          | er Data                         |  |
| NOTICE OF INTENTION TO: SUBSEQUENT REPORT OF:                                                                                                                                                                                                                          |                                                                                               |                   |                                        |                                 |  |
|                                                                                                                                                                                                                                                                        |                                                                                               |                   |                                        |                                 |  |
| PERFORM REMEDIAL WORK PLUG AND ABANDON REMEDIAL WORK                                                                                                                                                                                                                   |                                                                                               |                   |                                        | ALTERING CASING                 |  |
| TEMPORARILY ABANDON  CHANGE PLANS  COMMENCE DRI                                                                                                                                                                                                                        |                                                                                               |                   |                                        | <del>-</del>                    |  |
| PULL OR ALTER CASING                                                                                                                                                                                                                                                   | MULTIPLE COMPL                                                                                | CASING/CEMEN      | T JOB                                  |                                 |  |
| DOWNHOLE COMMINGLE                                                                                                                                                                                                                                                     |                                                                                               |                   |                                        |                                 |  |
| CLOSED-LOOP SYSTEM  OTHER:                                                                                                                                                                                                                                             | П                                                                                             | OTHER:            |                                        | П                               |  |
|                                                                                                                                                                                                                                                                        | leted operations. (Clearly state all p                                                        |                   | d give pertinent of                    | dates, including estimated date |  |
| of starting any proposed work). SEE RULE 19.15.7.14 NMAC. For Multiple Completions: Attach wellbore diagram of                                                                                                                                                         |                                                                                               |                   |                                        |                                 |  |
| proposed completion or rec                                                                                                                                                                                                                                             | ompletion.                                                                                    |                   |                                        |                                 |  |
|                                                                                                                                                                                                                                                                        |                                                                                               |                   |                                        |                                 |  |
| Chevron is proposing to temporary abandonment of the Skeen 2 SWD. We are proposing a permanent zonal                                                                                                                                                                   |                                                                                               |                   |                                        |                                 |  |
| abandonment of the Brushy Canyon perfs from 4706' and below by installation of a CIBP at 4650' capped with a minimun                                                                                                                                                   |                                                                                               |                   |                                        |                                 |  |
| of 35' cement. The Bell Canyon and Cherry Canyon perfs will be temporarily abandoned via installation of a 7" CIBP at 2500'                                                                                                                                            |                                                                                               |                   |                                        |                                 |  |
| with 35' of cement cap. We would like to request a minimum of 2 years for the TA status for the Skeen 2 SWD #1.                                                                                                                                                        |                                                                                               |                   |                                        |                                 |  |
|                                                                                                                                                                                                                                                                        | 1                                                                                             |                   |                                        |                                 |  |
| Please find attached current                                                                                                                                                                                                                                           | and proposed TA wellbore diagram                                                              | 18.               | - a - M                                | T CED TO W (TMESS).             |  |
| wer can be t                                                                                                                                                                                                                                                           | As Affil Sucusful                                                                             | mi1 115           | i. Comine                              | NM OIL CONSERVATION             |  |
|                                                                                                                                                                                                                                                                        |                                                                                               |                   |                                        | ARTESIA DISTRICT                |  |
| Spud Date:                                                                                                                                                                                                                                                             | Rig Release Da                                                                                | te:               |                                        | UCT 27 2016                     |  |
|                                                                                                                                                                                                                                                                        |                                                                                               |                   |                                        | 001 2010                        |  |
|                                                                                                                                                                                                                                                                        |                                                                                               |                   |                                        |                                 |  |
| I hereby certify that the information                                                                                                                                                                                                                                  | above is true and complete to the be                                                          | st of my knowledg | ge and belief.                         | RECEIVED                        |  |
| <b>A</b>                                                                                                                                                                                                                                                               |                                                                                               |                   |                                        |                                 |  |
| /1 A A a                                                                                                                                                                                                                                                               | M. $M$                                                                                        |                   |                                        |                                 |  |
| SIGNATURE TO DATE 10//25/2016                                                                                                                                                                                                                                          |                                                                                               |                   |                                        |                                 |  |
| Type or print name <u>CINDY HERRERA-MURILLO</u> E-mail address: <u>Cherreramurillo@chevron.com</u> PHONE: <u>575-263-0431</u>                                                                                                                                          |                                                                                               |                   |                                        |                                 |  |
| For Chata Use Only                                                                                                                                                                                                                                                     |                                                                                               |                   |                                        |                                 |  |
| roi State Ose Only                                                                                                                                                                                                                                                     | 1                                                                                             |                   |                                        | , ,                             |  |
| APPROVED BY: PLUTARD NEE TITLE COMPLIANCE OFFICER DATE 10/27/16  Conditions of Approval (if any):  AFFER I YE OF NON INSUFERION INTO AN SWID WELL, THE PERMIT EXPIRES  I PSO FACTO. WHEN YOU PLAN TO RETURN WELL TO INSUFTICEN, YOU MUST APPLY  FOR A NEW SWID PERMIT, |                                                                                               |                   |                                        |                                 |  |
| Conditions of Approval (if any):                                                                                                                                                                                                                                       |                                                                                               |                   |                                        |                                 |  |
| AREA LYRAS MON INJUSTICON INTO AN OWN WELL THE ANICE A PAIGH                                                                                                                                                                                                           |                                                                                               |                   |                                        |                                 |  |
| IPON CAZTO. WHEN YOU PLAN TO RETURN WELL TO INVOCIONITY OU MINIST ATT 9                                                                                                                                                                                                |                                                                                               |                   |                                        |                                 |  |
|                                                                                                                                                                                                                                                                        | ) Disemit                                                                                     |                   |                                        | ·                               |  |
| POFANON SOU                                                                                                                                                                                                                                                            | recon,                                                                                        |                   |                                        |                                 |  |

## Skeen 2-26-27 SWD 1-1