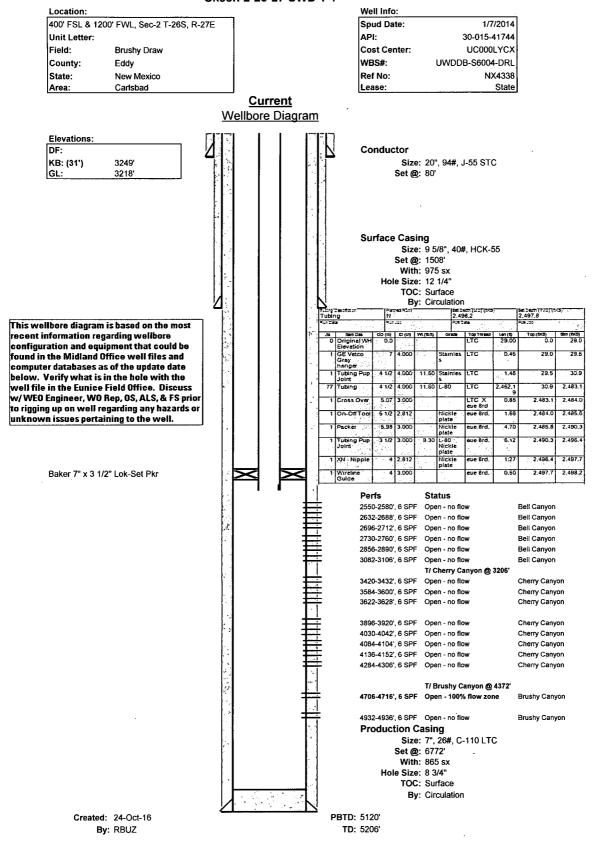

| Submit 1 Copy To Appropriate District Office                                                                                                                                                                                                                           | State of New Mexico                                                                           |                   | Form C-103                             |                                 |  |
|------------------------------------------------------------------------------------------------------------------------------------------------------------------------------------------------------------------------------------------------------------------------|-----------------------------------------------------------------------------------------------|-------------------|----------------------------------------|---------------------------------|--|
| District I (575) 393-6161                                                                                                                                                                                                                                              | Energy, Minerals and Natural Resources                                                        |                   |                                        | Revised July 18, 2013           |  |
| 1625 N. French Dr., Hobbs, NM 88240                                                                                                                                                                                                                                    |                                                                                               | WELL API NO.      |                                        |                                 |  |
| 811 S. First St., Artesia, NM 88210                                                                                                                                                                                                                                    | <u>trict II</u> - (575) 748-1283<br>S. First St., Artesia, NM 88210 OIL CONSERVATION DIVISION |                   | 30-015-41744 5. Indicate Type of Lease |                                 |  |
| <u>District III</u> – (505) 334-6178                                                                                                                                                                                                                                   | strict III - (505) 334-6178 1220 South St. Francis Dr.                                        |                   | STATE   FEE                            |                                 |  |
| 1000 Rio Brazos Rd., Aztec, NM 87410<br><u>District IV</u> – (505) 476-3460                                                                                                                                                                                            |                                                                                               |                   | <u> </u>                               | Gas Lease No.                   |  |
| 1220 S. St. Francis Dr., Santa Fe, NM                                                                                                                                                                                                                                  |                                                                                               |                   | Ì                                      |                                 |  |
| 87505<br>SÚNDRY NOT                                                                                                                                                                                                                                                    | ICES AND REPORTS ON WELLS                                                                     |                   | 7 Leace Nam                            | e or Unit Agreement Name        |  |
| (DO NOT USE THIS FORM FOR PROPOSALS TO DRILL OR TO DEEPEN OR PLUG BACK TO A                                                                                                                                                                                            |                                                                                               |                   | 7. Lease Ivalii                        | e of Olit Agreement Name        |  |
| DIFFERENT RESERVOIR. USE "APPLICATION FOR PERMIT" (FORM C-101) FOR SUCH                                                                                                                                                                                                |                                                                                               |                   | SKEEN 2 SW                             | VD                              |  |
| PROPOSALS.)  1. Type of Well: Oil Well  Gas Well  Other SWD                                                                                                                                                                                                            |                                                                                               |                   | 8. Well Number #1                      |                                 |  |
| 2. Name of Operator                                                                                                                                                                                                                                                    |                                                                                               |                   | 9 OGRID Nu                             | 9. OGRID Number                 |  |
| CHEVRON USA INC                                                                                                                                                                                                                                                        |                                                                                               |                   | 4323                                   |                                 |  |
| 3. Address of Operator                                                                                                                                                                                                                                                 |                                                                                               |                   | 10. Pool name or Wildcat               |                                 |  |
| 1616 W. BENDER BLVD HOBBS, NM 88240                                                                                                                                                                                                                                    |                                                                                               |                   | SWD; BRUSH                             | SWD; BRUSHY CANYON              |  |
| 4. Well Location                                                                                                                                                                                                                                                       |                                                                                               |                   |                                        |                                 |  |
| Unit Letter M: 400 feet from the SOUTH line and 1200 feet from the WEST line                                                                                                                                                                                           |                                                                                               |                   |                                        |                                 |  |
| Section 02                                                                                                                                                                                                                                                             | Township 26S Range                                                                            | 27E NMI           | PM C                                   | ounty EDDY                      |  |
|                                                                                                                                                                                                                                                                        | 11. Elevation (Show whether DR,                                                               | RKB, RT, GR, etc. | )                                      |                                 |  |
|                                                                                                                                                                                                                                                                        | 3218' GL                                                                                      |                   |                                        |                                 |  |
|                                                                                                                                                                                                                                                                        |                                                                                               |                   |                                        |                                 |  |
| 12. Check A                                                                                                                                                                                                                                                            | Appropriate Box to Indicate Na                                                                | ature of Notice,  | Report or Oth                          | er Data                         |  |
| NOTICE OF INTENTION TO: SUBSEQUENT REPORT OF:                                                                                                                                                                                                                          |                                                                                               |                   |                                        |                                 |  |
|                                                                                                                                                                                                                                                                        |                                                                                               |                   |                                        |                                 |  |
| PERFORM REMEDIAL WORK PLUG AND ABANDON REMEDIAL WORK                                                                                                                                                                                                                   |                                                                                               |                   |                                        | ALTERING CASING                 |  |
| TEMPORARILY ABANDON  CHANGE PLANS  COMMENCE DRI                                                                                                                                                                                                                        |                                                                                               |                   |                                        | <del>-</del>                    |  |
| PULL OR ALTER CASING                                                                                                                                                                                                                                                   | MULTIPLE COMPL                                                                                | CASING/CEMEN      | T JOB                                  |                                 |  |
| DOWNHOLE COMMINGLE                                                                                                                                                                                                                                                     |                                                                                               |                   |                                        |                                 |  |
| CLOSED-LOOP SYSTEM  OTHER:                                                                                                                                                                                                                                             | П                                                                                             | OTHER:            |                                        | П                               |  |
|                                                                                                                                                                                                                                                                        | leted operations. (Clearly state all p                                                        |                   | d give pertinent of                    | dates, including estimated date |  |
| of starting any proposed work). SEE RULE 19.15.7.14 NMAC. For Multiple Completions: Attach wellbore diagram of                                                                                                                                                         |                                                                                               |                   |                                        |                                 |  |
| proposed completion or rec                                                                                                                                                                                                                                             | ompletion.                                                                                    |                   |                                        |                                 |  |
|                                                                                                                                                                                                                                                                        |                                                                                               |                   |                                        |                                 |  |
| Chevron is proposing to temporary abandonment of the Skeen 2 SWD. We are proposing a permanent zonal                                                                                                                                                                   |                                                                                               |                   |                                        |                                 |  |
| abandonment of the Brushy Canyon perfs from 4706' and below by installation of a CIBP at 4650' capped with a minimun                                                                                                                                                   |                                                                                               |                   |                                        |                                 |  |
| of 35' cement. The Bell Canyon and Cherry Canyon perfs will be temporarily abandoned via installation of a 7" CIBP at 2500'                                                                                                                                            |                                                                                               |                   |                                        |                                 |  |
| with 35' of cement cap. We would like to request a minimum of 2 years for the TA status for the Skeen 2 SWD #1.                                                                                                                                                        |                                                                                               |                   |                                        |                                 |  |
|                                                                                                                                                                                                                                                                        | 1                                                                                             |                   |                                        |                                 |  |
| Please find attached current                                                                                                                                                                                                                                           | and proposed TA wellbore diagram                                                              | 18.               | - a - M                                | T CED TO W (TMESS).             |  |
| wer can be t                                                                                                                                                                                                                                                           | As Affil Sucusful                                                                             | mi1 115           | i. Comine                              | NM OIL CONSERVATION             |  |
|                                                                                                                                                                                                                                                                        |                                                                                               |                   |                                        | ARTESIA DISTRICT                |  |
| Spud Date:                                                                                                                                                                                                                                                             | Rig Release Da                                                                                | te:               |                                        | UCT 27 2016                     |  |
|                                                                                                                                                                                                                                                                        |                                                                                               |                   |                                        | 001 2010                        |  |
|                                                                                                                                                                                                                                                                        |                                                                                               |                   |                                        |                                 |  |
| I hereby certify that the information                                                                                                                                                                                                                                  | above is true and complete to the be                                                          | st of my knowledg | ge and belief.                         | RECEIVED                        |  |
| <b>A</b>                                                                                                                                                                                                                                                               |                                                                                               |                   |                                        |                                 |  |
| /1 A A a                                                                                                                                                                                                                                                               | M. $M$                                                                                        |                   |                                        |                                 |  |
| SIGNATURE TO DATE 10//25/2016                                                                                                                                                                                                                                          |                                                                                               |                   |                                        |                                 |  |
| Type or print name <u>CINDY HERRERA-MURILLO</u> E-mail address: <u>Cherreramurillo@chevron.com</u> PHONE: <u>575-263-0431</u>                                                                                                                                          |                                                                                               |                   |                                        |                                 |  |
| For Chata Use Only                                                                                                                                                                                                                                                     |                                                                                               |                   |                                        |                                 |  |
| roi State Ose Only                                                                                                                                                                                                                                                     | 1                                                                                             |                   |                                        | , ,                             |  |
| APPROVED BY: PLUTARD NEE TITLE COMPLIANCE OFFICER DATE 10/27/16  Conditions of Approval (if any):  AFFER I YE OF NON INSUFERION INTO AN SWID WELL, THE PERMIT EXPIRES  I PSO FACTO. WHEN YOU PLAN TO RETURN WELL TO INSUFTICEN, YOU MUST APPLY  FOR A NEW SWID PERMIT, |                                                                                               |                   |                                        |                                 |  |
| Conditions of Approval (if any):                                                                                                                                                                                                                                       |                                                                                               |                   |                                        |                                 |  |
| AREA LYRAS MON INJUSTICON INTO AN OWN WELL THE ANICE A PAIGH                                                                                                                                                                                                           |                                                                                               |                   |                                        |                                 |  |
| IPON CAZTO. WHEN YOU PLAN TO RETURN WELL TO INVOCIONITY OU MINIST ATT 9                                                                                                                                                                                                |                                                                                               |                   |                                        |                                 |  |
|                                                                                                                                                                                                                                                                        | ) Disemit                                                                                     |                   |                                        | ·                               |  |
| POFANON SOU                                                                                                                                                                                                                                                            | recon,                                                                                        |                   |                                        |                                 |  |

## Skeen 2-26-27 SWD 1-1