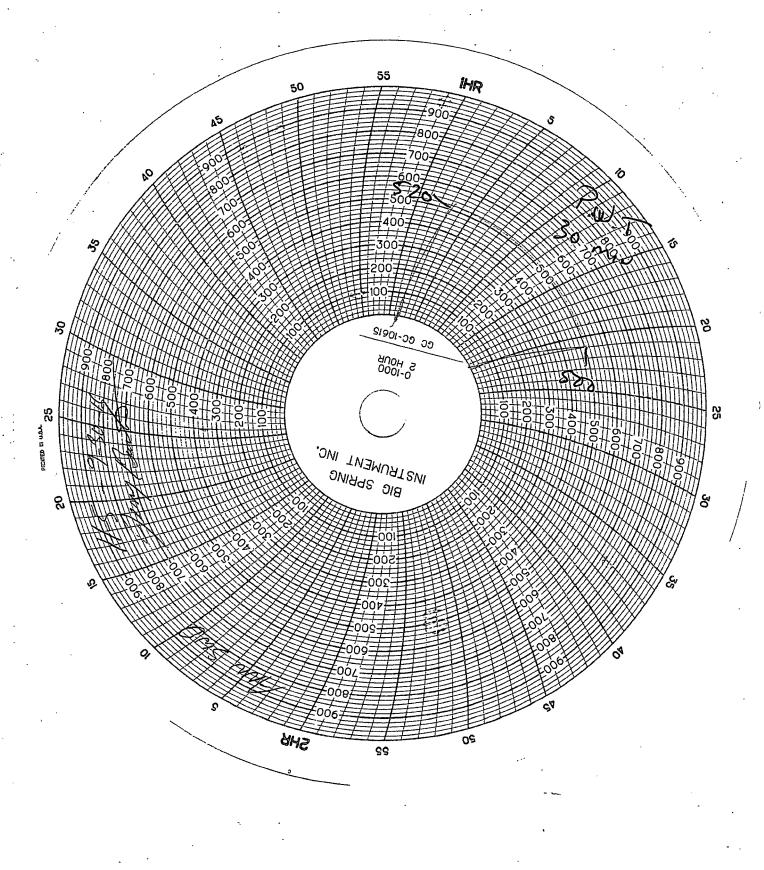

| District 1 1625 N. French Dr., Hobbs, NM 88240                                                                                                                                                                                                                                                                                                                          | State of New IVIEXICO The system of State of New IVIEXICO Energy, Minerals and Natural Resources  III Brazos Rd., Aztec, NM 87410 Brazos Rd., |                                                   |                                 | Form C-103<br>August 1, 2011    |                                                    |  |
|-------------------------------------------------------------------------------------------------------------------------------------------------------------------------------------------------------------------------------------------------------------------------------------------------------------------------------------------------------------------------|-------------------------------------------------------------------------------------------------------------------------------------------------------------------------------------------------------------------------------------------------------------------------------------------------------------------------------------------------------------------------------------------------------------------------------------------------------------------------------------------------------------------------------------------------------------------------------------------------------------------------------------------------------------------------------------------------------------------------------------------------------------------------------------------------------------------------------------------------------------------------------------------------------------------------------------------------------------------------------------------------------------------------------------------------------------------------------------------------------------------------------------------------------------------------------------------------------------------------------------------------------------------------------------------------------------------------------------------------------------------------------------------------------------------------------------------------------------------------------------------------------------------------------------------------------------------------------------------------------------------------------------------------------------------------------------------------------------------------------------------------------------------------------------------------------------------------------------------------------------------------------------------------------------------------------------------------------------------------------------------------------------------------------------------------------------------------------------------------------------------------------|---------------------------------------------------|---------------------------------|---------------------------------|----------------------------------------------------|--|
| Phone:(575) 393-6161 Fax:(575) 393-0720  District II                                                                                                                                                                                                                                                                                                                    |                                                                                                                                                                                                                                                                                                                                                                                                                                                                                                                                                                                                                                                                                                                                                                                                                                                                                                                                                                                                                                                                                                                                                                                                                                                                                                                                                                                                                                                                                                                                                                                                                                                                                                                                                                                                                                                                                                                                                                                                                                                                                                                               |                                                   |                                 | Permit 227649                   |                                                    |  |
| Phone:(575) 748-1283 Fax:(575) 748-9720<br><u>District III</u>                                                                                                                                                                                                                                                                                                          |                                                                                                                                                                                                                                                                                                                                                                                                                                                                                                                                                                                                                                                                                                                                                                                                                                                                                                                                                                                                                                                                                                                                                                                                                                                                                                                                                                                                                                                                                                                                                                                                                                                                                                                                                                                                                                                                                                                                                                                                                                                                                                                               |                                                   |                                 | WELL API NUMBER<br>30-015-23580 |                                                    |  |
| 1000 Rio Brazos Rd., Aztec, NM 87410<br>Phone:(505) 334-6178 Fax:(505) 334-6170<br><b>District IV</b><br>1220 S. St Francis Dr., Santa Fe, NM 87505                                                                                                                                                                                                                     |                                                                                                                                                                                                                                                                                                                                                                                                                                                                                                                                                                                                                                                                                                                                                                                                                                                                                                                                                                                                                                                                                                                                                                                                                                                                                                                                                                                                                                                                                                                                                                                                                                                                                                                                                                                                                                                                                                                                                                                                                                                                                                                               |                                                   |                                 | 5. Indicate Type of Lease       |                                                    |  |
| Phone:(505) 476-3470 Fax:(505) 476-3462                                                                                                                                                                                                                                                                                                                                 | Santa Fe, NM 87505                                                                                                                                                                                                                                                                                                                                                                                                                                                                                                                                                                                                                                                                                                                                                                                                                                                                                                                                                                                                                                                                                                                                                                                                                                                                                                                                                                                                                                                                                                                                                                                                                                                                                                                                                                                                                                                                                                                                                                                                                                                                                                            |                                                   |                                 | 6. State Oil &                  | 6. State Oil & Gas Lease No.                       |  |
| SUNDRY NOTICES AND REPORTS ON WELLS  (DO NOT USE THIS FORM FOR PROPOSALS TO DRILL OR TO DEEPEN OR PLUG BACK TO A DIFFERENT RESERVOIR. USE "APPLICATION FOR PERMIT" (FORM C-101) FOR SUCH PROPOSALS.)                                                                                                                                                                    |                                                                                                                                                                                                                                                                                                                                                                                                                                                                                                                                                                                                                                                                                                                                                                                                                                                                                                                                                                                                                                                                                                                                                                                                                                                                                                                                                                                                                                                                                                                                                                                                                                                                                                                                                                                                                                                                                                                                                                                                                                                                                                                               |                                                   |                                 | Name                            | 7. Lease Name or Unit Agreement<br>Name<br>ANN SWD |  |
| 1. Type of Well:<br>S                                                                                                                                                                                                                                                                                                                                                   |                                                                                                                                                                                                                                                                                                                                                                                                                                                                                                                                                                                                                                                                                                                                                                                                                                                                                                                                                                                                                                                                                                                                                                                                                                                                                                                                                                                                                                                                                                                                                                                                                                                                                                                                                                                                                                                                                                                                                                                                                                                                                                                               |                                                   |                                 |                                 | 8. Well Number<br>001                              |  |
| Name of Operator     PYOTE WELL SERVICE, LLC                                                                                                                                                                                                                                                                                                                            |                                                                                                                                                                                                                                                                                                                                                                                                                                                                                                                                                                                                                                                                                                                                                                                                                                                                                                                                                                                                                                                                                                                                                                                                                                                                                                                                                                                                                                                                                                                                                                                                                                                                                                                                                                                                                                                                                                                                                                                                                                                                                                                               |                                                   |                                 | 9. OGRID Number<br>294873       |                                                    |  |
| 3. Address of Operator 400 W. Illinois Ave, Ste 900, Midland, TX 79701  96184                                                                                                                                                                                                                                                                                           |                                                                                                                                                                                                                                                                                                                                                                                                                                                                                                                                                                                                                                                                                                                                                                                                                                                                                                                                                                                                                                                                                                                                                                                                                                                                                                                                                                                                                                                                                                                                                                                                                                                                                                                                                                                                                                                                                                                                                                                                                                                                                                                               |                                                   |                                 | 10. Pool nam                    | 10. Pool name or Wildcat                           |  |
| 4. Well Location  Unit Letter G: 1980   feet from the N   line and feet   1980   from the E   line    Section   18   Township   19S   Range   26E   NMPM   County   Eddy                                                                                                                                                                                                |                                                                                                                                                                                                                                                                                                                                                                                                                                                                                                                                                                                                                                                                                                                                                                                                                                                                                                                                                                                                                                                                                                                                                                                                                                                                                                                                                                                                                                                                                                                                                                                                                                                                                                                                                                                                                                                                                                                                                                                                                                                                                                                               |                                                   |                                 |                                 |                                                    |  |
| 11. E                                                                                                                                                                                                                                                                                                                                                                   | levation (Show whether DR, KB, I                                                                                                                                                                                                                                                                                                                                                                                                                                                                                                                                                                                                                                                                                                                                                                                                                                                                                                                                                                                                                                                                                                                                                                                                                                                                                                                                                                                                                                                                                                                                                                                                                                                                                                                                                                                                                                                                                                                                                                                                                                                                                              | BT, GR, etc.)                                     |                                 |                                 |                                                    |  |
| Pit or Below-grade Tank Application       or Closure         Pit Type       Depth to Groundwater       Distance from nearest fresh water well       Distance from nearest surface water         Pit Liner Thickness:       mil       Below-Grade Tank: Volume       bbls; Construction Material                                                                         |                                                                                                                                                                                                                                                                                                                                                                                                                                                                                                                                                                                                                                                                                                                                                                                                                                                                                                                                                                                                                                                                                                                                                                                                                                                                                                                                                                                                                                                                                                                                                                                                                                                                                                                                                                                                                                                                                                                                                                                                                                                                                                                               |                                                   |                                 |                                 |                                                    |  |
| 12. Check Appropriate Box to Indicate Nature of Notice, Report or Other Data  NOTICE OF INTENTION TO:  SUBSEQUENT REPORT OF:                                                                                                                                                                                                                                            |                                                                                                                                                                                                                                                                                                                                                                                                                                                                                                                                                                                                                                                                                                                                                                                                                                                                                                                                                                                                                                                                                                                                                                                                                                                                                                                                                                                                                                                                                                                                                                                                                                                                                                                                                                                                                                                                                                                                                                                                                                                                                                                               |                                                   |                                 |                                 |                                                    |  |
| PERFORM REMEDIAL WORK TEMPORARILY ABANDON PULL OR ALTER CASING Other:                                                                                                                                                                                                                                                                                                   | PLUG AND ABANDON<br>CHANGE OF PLANS                                                                                                                                                                                                                                                                                                                                                                                                                                                                                                                                                                                                                                                                                                                                                                                                                                                                                                                                                                                                                                                                                                                                                                                                                                                                                                                                                                                                                                                                                                                                                                                                                                                                                                                                                                                                                                                                                                                                                                                                                                                                                           | REMEDIAL WO COMMENCE D CASING/CEME Other: Perfora | ORK<br>DRILLING OPNS<br>ENT JOB | ☐ ALTER CA                      | SING G ABANDON .                                   |  |
| 13. Describe proposed or completed operations. (Clearly state all pertinent details, and give pertinent dates, including estimated date of starting any proposed work.) SEE RULE 1103. For Multiple Completions: Attach wellbore diagram of proposed completion or recompletion.                                                                                        |                                                                                                                                                                                                                                                                                                                                                                                                                                                                                                                                                                                                                                                                                                                                                                                                                                                                                                                                                                                                                                                                                                                                                                                                                                                                                                                                                                                                                                                                                                                                                                                                                                                                                                                                                                                                                                                                                                                                                                                                                                                                                                                               |                                                   |                                 |                                 |                                                    |  |
| REMEDIAL WORK: RAN 4" LINER FROM 7765-5678", CEMENTED W/ 33 SX CLASS H, RAN 2-3/8" IPC TUBING FROM 7744-5678", RAN 2-7/8" IPC TUBING FROM 5678-SURFACE. PACKER SET AT 7744". INJECTION PERFS: 7790-7824" AND 8036-8100". (BOTH HISTORICAL) WELL PRESSURE TESTED AND ORIGINAL CHART MAILED TO RICHARD INGE. COPIES OF CHART AND WBD WILL BE MAILED IN WITH SIGNED C-103. |                                                                                                                                                                                                                                                                                                                                                                                                                                                                                                                                                                                                                                                                                                                                                                                                                                                                                                                                                                                                                                                                                                                                                                                                                                                                                                                                                                                                                                                                                                                                                                                                                                                                                                                                                                                                                                                                                                                                                                                                                                                                                                                               |                                                   |                                 |                                 |                                                    |  |
| Perforations<br>Pool: SWD;CANYON , 96184 Location: G -18-19S-26E 1980 N 1980 E                                                                                                                                                                                                                                                                                          |                                                                                                                                                                                                                                                                                                                                                                                                                                                                                                                                                                                                                                                                                                                                                                                                                                                                                                                                                                                                                                                                                                                                                                                                                                                                                                                                                                                                                                                                                                                                                                                                                                                                                                                                                                                                                                                                                                                                                                                                                                                                                                                               |                                                   |                                 |                                 |                                                    |  |
| TOP BOT Open Hole<br>7790 7824 N<br>8036 8100 N                                                                                                                                                                                                                                                                                                                         | Shots/ft<br>0<br>0                                                                                                                                                                                                                                                                                                                                                                                                                                                                                                                                                                                                                                                                                                                                                                                                                                                                                                                                                                                                                                                                                                                                                                                                                                                                                                                                                                                                                                                                                                                                                                                                                                                                                                                                                                                                                                                                                                                                                                                                                                                                                                            | Shot Size<br>0<br>0                               | Material Stime                  | ulation .                       | Amount<br>0<br>0                                   |  |
| Tubing                                                                                                                                                                                                                                                                                                                                                                  |                                                                                                                                                                                                                                                                                                                                                                                                                                                                                                                                                                                                                                                                                                                                                                                                                                                                                                                                                                                                                                                                                                                                                                                                                                                                                                                                                                                                                                                                                                                                                                                                                                                                                                                                                                                                                                                                                                                                                                                                                                                                                                                               |                                                   |                                 |                                 |                                                    |  |
| Tubing Size 18 Type Depth Set Packer Set 7744 Packer Set 7744                                                                                                                                                                                                                                                                                                           |                                                                                                                                                                                                                                                                                                                                                                                                                                                                                                                                                                                                                                                                                                                                                                                                                                                                                                                                                                                                                                                                                                                                                                                                                                                                                                                                                                                                                                                                                                                                                                                                                                                                                                                                                                                                                                                                                                                                                                                                                                                                                                                               |                                                   |                                 |                                 |                                                    |  |
| — Lhereby certify that the information above is true and complete to the best of my knowledge and belief. I further certify that any pit or below-grade tank has been/will be constructed or closed according to NMOCD guidelines □, a general permit □ or an (attached) alternative OCD-approved plan □.                                                               |                                                                                                                                                                                                                                                                                                                                                                                                                                                                                                                                                                                                                                                                                                                                                                                                                                                                                                                                                                                                                                                                                                                                                                                                                                                                                                                                                                                                                                                                                                                                                                                                                                                                                                                                                                                                                                                                                                                                                                                                                                                                                                                               |                                                   |                                 |                                 |                                                    |  |
| SIGNATURE <u>Electronically</u>                                                                                                                                                                                                                                                                                                                                         | Signed TITLE                                                                                                                                                                                                                                                                                                                                                                                                                                                                                                                                                                                                                                                                                                                                                                                                                                                                                                                                                                                                                                                                                                                                                                                                                                                                                                                                                                                                                                                                                                                                                                                                                                                                                                                                                                                                                                                                                                                                                                                                                                                                                                                  |                                                   | DAT                             | E                               | 10/19/2016                                         |  |
| Type or print name Jenni M. Ushe                                                                                                                                                                                                                                                                                                                                        | E-mail address                                                                                                                                                                                                                                                                                                                                                                                                                                                                                                                                                                                                                                                                                                                                                                                                                                                                                                                                                                                                                                                                                                                                                                                                                                                                                                                                                                                                                                                                                                                                                                                                                                                                                                                                                                                                                                                                                                                                                                                                                                                                                                                | jennimusher@gm                                    | rail.com Tele                   | phone No.                       | 512-820-8772                                       |  |
| For State Use Only:                                                                                                                                                                                                                                                                                                                                                     |                                                                                                                                                                                                                                                                                                                                                                                                                                                                                                                                                                                                                                                                                                                                                                                                                                                                                                                                                                                                                                                                                                                                                                                                                                                                                                                                                                                                                                                                                                                                                                                                                                                                                                                                                                                                                                                                                                                                                                                                                                                                                                                               |                                                   |                                 |                                 |                                                    |  |
| APPROVED BY:                                                                                                                                                                                                                                                                                                                                                            | TITLE                                                                                                                                                                                                                                                                                                                                                                                                                                                                                                                                                                                                                                                                                                                                                                                                                                                                                                                                                                                                                                                                                                                                                                                                                                                                                                                                                                                                                                                                                                                                                                                                                                                                                                                                                                                                                                                                                                                                                                                                                                                                                                                         |                                                   | DAT                             | E                               |                                                    |  |

## Comments

WELL WAS PRESSURE TESTED ON 9/30/2016 AND THE CHART WAS MAILED TO RICHARD INGE. A (
Added on 10/19/2016 by jusher

I TRIED TO UPLOAD THE CURRENT WELLBORE DIAGRAM AND CHART IN COMPRESSED. TIF FILES TOO LARGE. THEY WILL BE MAILED IN WITH THE SIGNED C-103 AND COPY OF THE PRESSURE CH. Added on 10/19/2016 by jusher