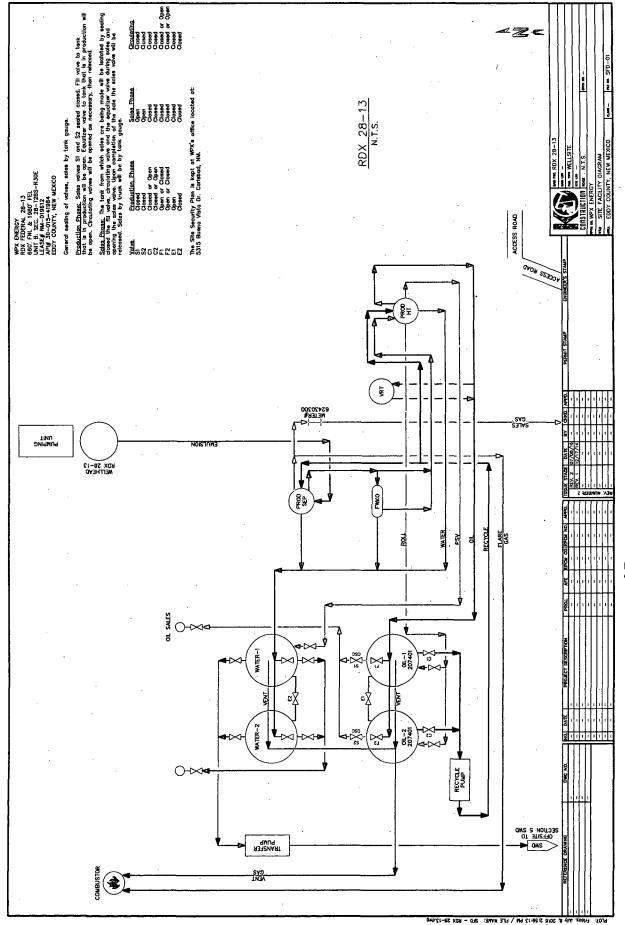

| SUNDRY<br>Do not use the<br>abandoned we                                                                                                                                                                                                                 |                                                                                                                                                   | NMNM19612 6. If Indian, Allottee or Tribe Name 7. If Unit or CA/Agreement, Name and/or No.                                                                |                                                                                                                         |                                                                                        |  |
|----------------------------------------------------------------------------------------------------------------------------------------------------------------------------------------------------------------------------------------------------------|---------------------------------------------------------------------------------------------------------------------------------------------------|-----------------------------------------------------------------------------------------------------------------------------------------------------------|-------------------------------------------------------------------------------------------------------------------------|----------------------------------------------------------------------------------------|--|
| SUBMIT IN TRI                                                                                                                                                                                                                                            | 7. If Unit or CA/A                                                                                                                                |                                                                                                                                                           |                                                                                                                         |                                                                                        |  |
| Type of Well     ☐ Gas Well ☐ Ott                                                                                                                                                                                                                        |                                                                                                                                                   | 8. Well Name and No.<br>RDX FEDERAL 28 13                                                                                                                 |                                                                                                                         |                                                                                        |  |
| 2. Name of Operator<br>RKI EXP & PROD, LLC                                                                                                                                                                                                               | 9. API Well No.<br>30-015-4198                                                                                                                    | 9. API Well No.<br>30-015-41984                                                                                                                           |                                                                                                                         |                                                                                        |  |
| 3a. Address<br>3500 ONE WILLIAMS CENTE<br>TULSA, OK 74172                                                                                                                                                                                                | ER MD35                                                                                                                                           | 3b. Phone No. (include area code Ph: 539-573-3521                                                                                                         | 10. Field and Pool,<br>ROSS DRAV                                                                                        | 10. Field and Pool, or Exploratory<br>ROSS DRAW; DELAWARE, WEST                        |  |
| 4. Location of Well (Footage, Sec., 7                                                                                                                                                                                                                    | 11. County or Paris                                                                                                                               | 11. County or Parish, and State                                                                                                                           |                                                                                                                         |                                                                                        |  |
| Sec 28 T26S R30E 660FNL 1                                                                                                                                                                                                                                | 980FEL                                                                                                                                            | •                                                                                                                                                         | EDDY COUN                                                                                                               | ITY, NM                                                                                |  |
| •                                                                                                                                                                                                                                                        |                                                                                                                                                   |                                                                                                                                                           | •                                                                                                                       |                                                                                        |  |
| 12. CHECK APPI                                                                                                                                                                                                                                           | ROPRIATE BOX(ES) TO                                                                                                                               | INDICATÉ NATURE OF                                                                                                                                        | NOTICE, REPORT, OR OTH                                                                                                  | IER DATA                                                                               |  |
| TYPE OF SUBMISSION                                                                                                                                                                                                                                       | F ACTION                                                                                                                                          |                                                                                                                                                           |                                                                                                                         |                                                                                        |  |
| □ Notice of Intent                                                                                                                                                                                                                                       | ☐ Acidize                                                                                                                                         | ☐ Deepen                                                                                                                                                  | ☐ Production (Start/Resume)                                                                                             | ☐ Water Shut-Off                                                                       |  |
| _                                                                                                                                                                                                                                                        | ☐ Alter Casing                                                                                                                                    | ☐ Fracture Treat                                                                                                                                          | ☐ Reclamation                                                                                                           | ☐ Well Integrity                                                                       |  |
| Subsequent Report                                                                                                                                                                                                                                        | □ Casing Repair                                                                                                                                   | ■ New Construction                                                                                                                                        | ☐ Recomplete                                                                                                            | Other                                                                                  |  |
| ☐ Final Abandonment Notice                                                                                                                                                                                                                               | ☐ Change Plans                                                                                                                                    | ☐ Plug and Abandon                                                                                                                                        | □ Temporarily Abandon                                                                                                   | Site Facility Diagra<br>m/Security Plan                                                |  |
|                                                                                                                                                                                                                                                          | ☐ Convert to Injection                                                                                                                            | ☐ Plug Back                                                                                                                                               | ☐ Water Disposal                                                                                                        |                                                                                        |  |
| 13. Describe Proposed or Completed Op If the proposal is to deepen direction Attach the Bond under which the wo following completion of the involvec testing has been completed. Final Aldetermined that the site is ready for f SFD DATED 7/8/2016 ABSM | ally or recomplete horizontally, rk will be performed or provide doperations. If the operation respondent Notices shall be file inal inspection.) | give subsurface locations and measi<br>the Bond No. on file with BLM/BL<br>ults in a multiple completion or rec<br>d only after all requirements, include | ured and true vertical depths of all pe<br>A. Required subsequent reports shall<br>completion in a new interval, a Form | ertinent markers and zones.<br>I be filed within 30 days<br>3160-4 shall be filed once |  |
|                                                                                                                                                                                                                                                          | NM OIL CONSI<br>ARTESIA DIS<br>NOV 1 4                                                                                                            | IRICT                                                                                                                                                     | Accepted for Record Approval Subject to G                                                                               | Purposes.<br>Onsite Inspection.                                                        |  |