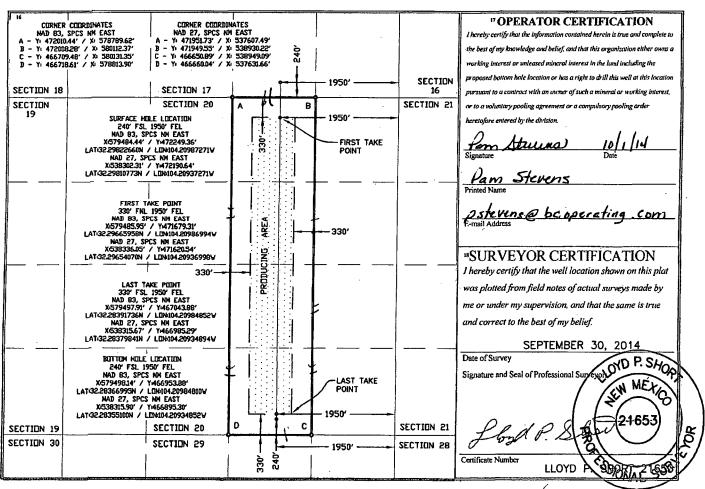

☐ AMENDED REPORT

East/West line

**EAST** 

WELL LOCATION AND ACREAGE DEDICATION PLAT

| On API Number 17721 | <sup>2</sup> Pool Code | <sup>3</sup> Pool Name |             |             |  |  |  |  |  |
|---------------------|------------------------|------------------------|-------------|-------------|--|--|--|--|--|
| 30-015-42/31        | 96409                  | FOREHAND RANC          | H; WOLFCAME | SOUTHWEST / |  |  |  |  |  |
| C Property Code     | 6 Well Number          |                        |             |             |  |  |  |  |  |
| 315'196             | STERLING 20 STATE      |                        |             |             |  |  |  |  |  |
| OGRID No.           | Operator Name          |                        |             |             |  |  |  |  |  |
| 160825              | B.C. OP                | 3179                   |             |             |  |  |  |  |  |
| ™ Surface Location  |                        |                        |             |             |  |  |  |  |  |

Lot Idn

Range

R27E

North/South line Feet from the Feet from the 240' SOUTH 1950'

| " Bottom Hole Location If Different From Surface |            |               |                 |             |               |                  |               |                |        |  |  |  |
|--------------------------------------------------|------------|---------------|-----------------|-------------|---------------|------------------|---------------|----------------|--------|--|--|--|
| UL or lot no.                                    | Section    | Township      | Range           | Lot Idn     | Feet from the | North/South line | Feet from the | East/West line | County |  |  |  |
| 0                                                | 20         | T23S          | R27E            |             | 240'          | SOUTH            | 1950'         | EAST           | EDDY   |  |  |  |
| 12 Dedicated Acres                               | 13 Joint o | r Infill - HC | Consolidation ( | Code 15 Ore | der No.       | 1                |               |                |        |  |  |  |
| 160.00                                           | 1          | İ             |                 |             |               |                  |               | • •            | ı      |  |  |  |