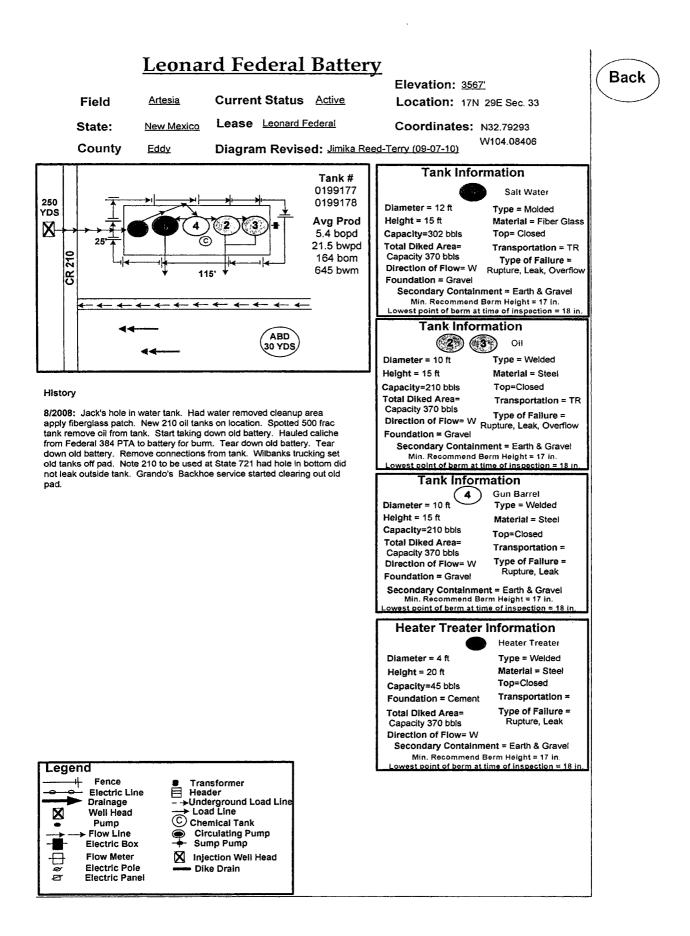

## Water Analysis Report

| Customer:     | Breitburn Operating |   | Sample #:      | 35845 |  |
|---------------|---------------------|---|----------------|-------|--|
| Area:         | Permian Basin       |   | Analysis ID #: | 34102 |  |
| Lease:        | Leonard Fed         |   |                |       |  |
| Location:     | Battery             | 0 |                |       |  |
| Sample Point: | Heater Treater      |   |                |       |  |