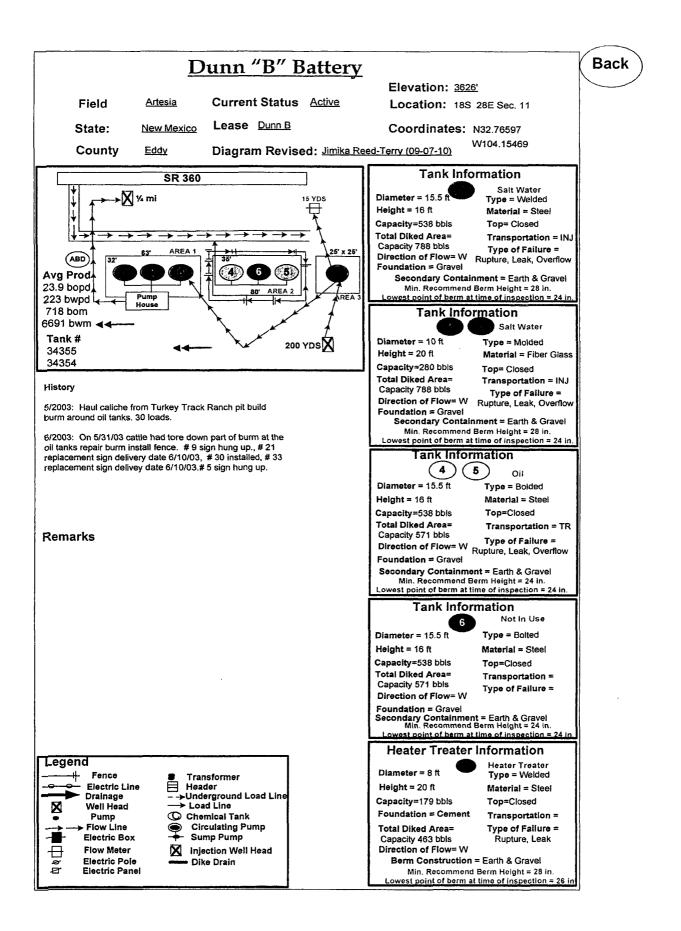

|                                                                                                                                                                                                   | 5                                                                                                                                                         |                                                                                                                                                                                             |                                                 |  |  |

\*\* BLM REVISED \*\*





Catalyst Oilfield Services 11999 E Hwy 158 Gardendale, TX 79758 (432) 563-0727 Fax: (432) 224-1038

## Water Analysis Report

| Customer:     | Breitburn Operating |   | Sample #:      | 35847 |  |  |
|---------------|---------------------|---|----------------|-------|--|--|
| Area:         | Permian Basin       |   | Analysis ID #: | 34103 |  |  |
| Lease:        | Dunn B Federal      |   |                |       |  |  |
| Location:     | Battery             | 0 |                |       |  |  |
| Sample Point: | Heater Treater      |   |                |       |  |  |

|                     |           |                         |                                    |         |                                      | · · · · · · · · · · · · · · · · · · · |                 |
|------------