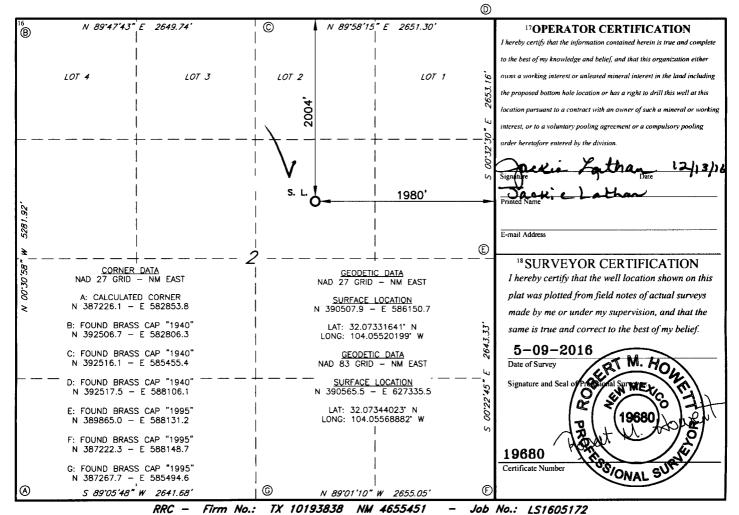

Revised August 1, 2011 Submit one copy to appropriate District Office

☐ AMENDED REPORT

| <u>۔ ہے۔</u><br>ا                                    | <u> 26) 5</u> |               |                                        |                                                                                              |                                                                                                                       | <b>\</b>                                                                                                                                                                                                             |                                                                                                                                                                                                                                                                                                                                   |                                                                                                                                                                                                                                                                                                                                                                         |  |
|------------------------------------------------------|---------------|---------------|----------------------------------------|----------------------------------------------------------------------------------------------|-----------------------------------------------------------------------------------------------------------------------|----------------------------------------------------------------------------------------------------------------------------------------------------------------------------------------------------------------------|-----------------------------------------------------------------------------------------------------------------------------------------------------------------------------------------------------------------------------------------------------------------------------------------------------------------------------------|-------------------------------------------------------------------------------------------------------------------------------------------------------------------------------------------------------------------------------------------------------------------------------------------------------------------------------------------------------------------------|--|
| 30-015-23615  Property Code 316261  70GRID NO. 14744 |               |               | FLOWER DRAW 2 STATE SWD                |                                                                                              |                                                                                                                       |                                                                                                                                                                                                                      |                                                                                                                                                                                                                                                                                                                                   | <sup>6</sup> Well Number                                                                                                                                                                                                                                                                                                                                                |  |
|                                                      |               |               | 8 Operator Name  MEWBOURNE OIL COMPANY |                                                                                              |                                                                                                                       |                                                                                                                                                                                                                      |                                                                                                                                                                                                                                                                                                                                   |                                                                                                                                                                                                                                                                                                                                                                         |  |
|                                                      |               |               |                                        | ∜Surface                                                                                     | Location                                                                                                              |                                                                                                                                                                                                                      |                                                                                                                                                                                                                                                                                                                                   |                                                                                                                                                                                                                                                                                                                                                                         |  |
| Section                                              | Township      | Range         | Lot Idn                                | Feet from the                                                                                | North/South line                                                                                                      | Feet From the                                                                                                                                                                                                        | East/West line                                                                                                                                                                                                                                                                                                                    | County                                                                                                                                                                                                                                                                                                                                                                  |  |
| 2                                                    | 26S           | 28E           |                                        | 2004                                                                                         | NORTH                                                                                                                 | 1980                                                                                                                                                                                                                 | EAST                                                                                                                                                                                                                                                                                                                              | EDDY                                                                                                                                                                                                                                                                                                                                                                    |  |
|                                                      |               | 11 F          | Bottom H                               | ole Location                                                                                 | If Different Fro                                                                                                      | om Surface                                                                                                                                                                                                           |                                                                                                                                                                                                                                                                                                                                   |                                                                                                                                                                                                                                                                                                                                                                         |  |
| Section                                              | Township      | Range         | Lot Idn                                | Feet from the                                                                                | North/South line                                                                                                      | Feet from the                                                                                                                                                                                                        | East/West line                                                                                                                                                                                                                                                                                                                    | County                                                                                                                                                                                                                                                                                                                                                                  |  |
| 13 Joint or I                                        | Infill 14 C   | Consolidation | Code 15 C                              | Order No.                                                                                    |                                                                                                                       |                                                                                                                                                                                                                      | · · · · · · · · · · · · · · · · · · ·                                                                                                                                                                                                                                                                                             | ·                                                                                                                                                                                                                                                                                                                                                                       |  |
| 3                                                    | 2 ection      | 2 26S         | 2 26S 28E  11 Fection Township Range   | 2 26S 28E  11 Bottom H ection Township Range Lot Idn  A Range Lot Idn  Control Range Lot Idn | MEWBOURNE OIL  Surface  Surface  2 26S 28E 2004  11 Bottom Hole Location  ection Township Range Lot Idn Feet from the | MEWBOURNE OIL COMPANY  Surface Location  Township Range Lot Idn Feedrom the North/South line  2 26S 28E 2004 NORTH  Bottom Hole Location If Different Freetion Township Range Lot Idn Feet from the North/South line | MEWBOURNE OIL COMPANY  Surface Location  ection Township Range Lot Idn Feet from the North/South line Peet From the 2 26S 28E 2004 NORTH 1980  11 Bottom Hole Location If Different From Surface Ection Township Range Lot Idn Feet from the North/South line Feet from the 13 Joint or Infill 14 Consolidation Code 15 Order No. | MEWBOURNE OIL COMPANY  Surface Location  ection Township Range Lot Idn Feet from the North/South line Feet From the East/West line  2 26S 28E 2004 NORTH 1980 EAST  11 Bottom Hole Location If Different From Surface  ection Township Range Lot Idn Feet from the North/South line Feet from the East/West line  13 Joint or Infill 14 Consolidation Code 15 Order No. |  |