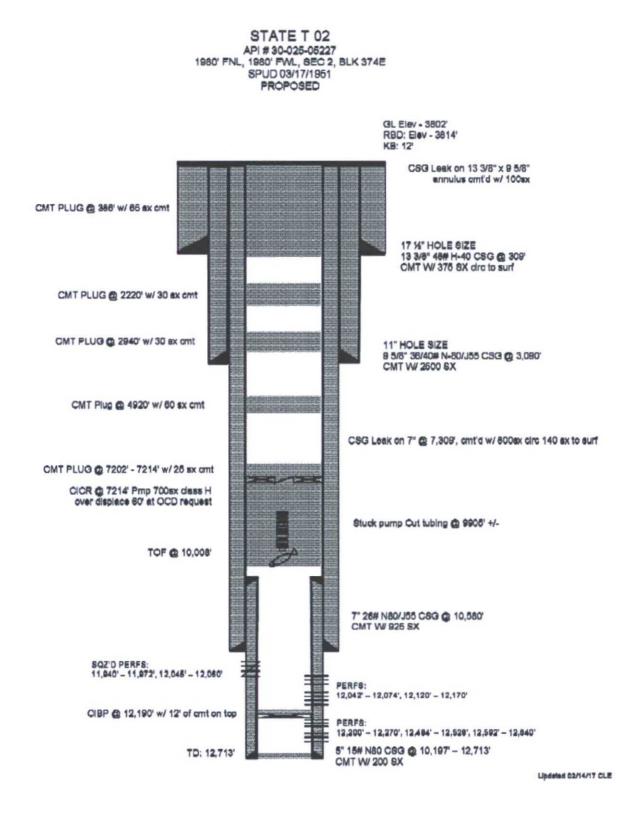

| (DO NOT USE THIS FORM FOR PROPO                             | State of New Mexico<br>Energy, Minerals and Natural Resource<br>OIL CONSERVATION DIVISION<br>1220 South St. Francis Dr.<br>Santa Fe, NM 87505 | WELL API NO.<br>30-025-05227<br>5. Indicate Type of Lease<br>STATE SFEE<br>6. State Oil & Gas Lease No.<br>7. Lease Name or Unit Agreement Name |
|-------------------------------------------------------------|-----------------------------------------------------------------------------------------------------------------------------------------------|-------------------------------------------------------------------------------------------------------------------------------------------------|
| 2. Name of Operator                                         |                                                                                                                                               | 9. OGRID Number<br>295770                                                                                                                       |
| 3. Address of Operator                                      | ral Resources Co., LLC<br>Ste 2800 Denver, CO 802                                                                                             | 10. Pool name or Wildcat                                                                                                                        |
| 4. Well Location                                            | ,,,                                                                                                                                           |                                                                                                                                                 |
|                                                             | 1980feet from thenorthline andTownship15SRange37E11. Elevation (Show whether DR, RKB, RT, GR3802'GL                                           | NMPM 6 County Lea                                                                                                                               |
| 12 Check                                                    | Appropriate Box to Indicate Nature of No                                                                                                      | tice Report or Other Data                                                                                                                       |
|                                                             | for Subsequent P&A NR <u>+~~, x</u><br>hay be found on P&A R                                                                                  | RK ALTERING CASING RK ALTERING CASING RK ALTERING CASING RATERING OPNS. PAND A A A A A A A A A A A A A A A A A A                                |
| proposed completion or rec<br>solute has plugged and abando | completion.<br>ned the subject well: State T Devoni                                                                                           | an #2 API 3002505227                                                                                                                            |
|                                                             | cut pumps off at 9835', cut tubing of                                                                                                         |                                                                                                                                                 |
| tainer.                                                     |                                                                                                                                               | overed, Hooks Broke on Grab, Run Cement                                                                                                         |
| Surface and Intermediate                                    |                                                                                                                                               | place 601 at 000 request                                                                                                                        |
| Spot 25 sacks cmt @ 7202                                    | hru tubing and CICR @ 7214'. Over-disp<br>'. Spot 60 sacks @ 4920' and tag. Spot<br>and clean location. (01/26/2017                           | t 30 sacks @ 2941', 30 sacks @ 2220', spot                                                                                                      |
| Removed wellhood and and                                    | hore and installed dry hole marker P                                                                                                          | estore surface to condition prior to                                                                                                            |
| illing. P & A location is re                                | ady to inspect. Well bore diagram (cu                                                                                                         | rrent) is attached HOBBS OCD                                                                                                                    |
| Spud Date:                                                  | Rig Release Date:                                                                                                                             | FEB 1 4 2017                                                                                                                                    |
| ·                                                           |                                                                                                                                               | RECEIVED                                                                                                                                        |
| I hereby certify that the information                       | above is true and complete to the best of my know                                                                                             |                                                                                                                                                 |
| SIGNATURE                                                   |                                                                                                                                               | ory Analyst <sub>DATE</sub> 02/14/2017                                                                                                          |
| Type or print name Sherry Gla<br>For State Use Only         | E-mail address:                                                                                                                               | uteenergy. com PHONE: 303-573-4886, 15                                                                                                          |
| APPROVED BY: Mall<br>Conditions of Approval (if any):       | Mitchen TITLE P.E.S.                                                                                                                          | DATE 02/15/2017                                                                                                                                 |
| Conditions of Approval (II any).                            |                                                                                                                                               |                                                                                                                                                 |