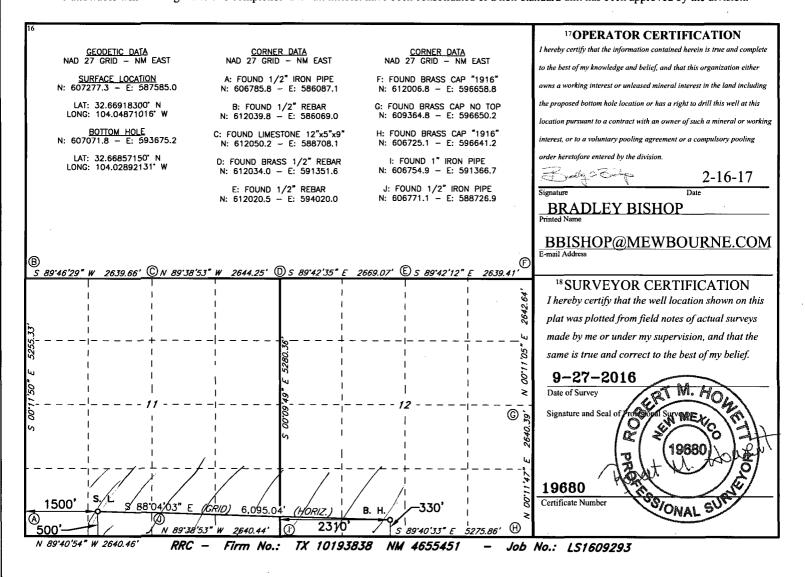

☐ AMENDED REPORT

WELL LOCATION AND ACREAGE DEDICATION PLAT

| 1 API Number                         |            |                                         |               | <sup>2</sup> Pool Code |               | <sup>3</sup> Pool Name   |                 |              |                                        |  |
|--------------------------------------|------------|-----------------------------------------|---------------|------------------------|---------------|--------------------------|-----------------|--------------|----------------------------------------|--|
| 30-015-44053                         |            |                                         |               | 60660                  |               | TURKEY TRACK BONE SPRING |                 |              |                                        |  |
| <sup>4</sup> Property Code<br>317376 |            | SAPPHIRE 11/12 B2NN STATE COM           |               |                        |               |                          |                 |              | <sup>6</sup> Well Number<br><b>1 H</b> |  |
| 70GRID NO.<br>14744                  |            | **SOperator Name  MEWBOURNE OIL COMPANY |               |                        |               |                          |                 |              | <sup>9</sup> Elevation<br><b>3375</b>  |  |
|                                      |            |                                         |               |                        | 10 Surfac     | e Location               |                 |              |                                        |  |
| UL or lot no.                        | Section    | Township                                | Range         | Lot Idn                | Feet from the | North/South lir          | e Feet From the | East/West li | ine County                             |  |
| N                                    | 11         | 19S                                     | 29E           |                        | 500           | SOUTH                    | 1500            | WEST         | EDDY                                   |  |
|                                      |            |                                         | 11 ]          | Bottom H               | ole Location  | on If Different          | From Surface    |              |                                        |  |
| UL or lot no.                        | Section    | Township                                | Range         | Lot Idn                | Feet from the | North/South lir          | e Feet from the | East/West li | ine County                             |  |
| N                                    | 12         | 195                                     | 29E           |                        | 330           | SOUTH                    | 2310            | WEST         | EDDY                                   |  |
| 12 Dedicated Acre 200                | s 13 Joint | or Infill 14 (                          | Consolidation | Code 15 O              | order No.     |                          |                 |              |                                        |  |