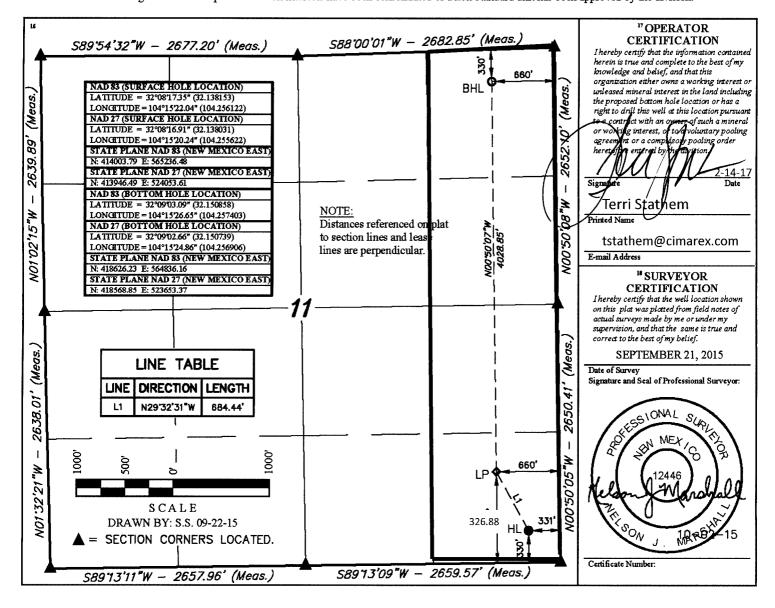

## RECEIVED

|                                         | WELL LOCATION AND AC                   | CREAGE DEDICATION PLAT                                |  |  |  |
|-----------------------------------------|----------------------------------------|-------------------------------------------------------|--|--|--|
| <sup>1</sup> API Number<br>30-015-43715 | 2 Pool Code<br>97494                   | <sup>3</sup> Pool Name<br>Cottonwood Draw Bone Spring |  |  |  |
| <sup>4</sup> Property Code<br>316109    | <sup>5</sup> Property<br>GRYNBERG 11 F |                                                       |  |  |  |
| <sup>7</sup> <b>ogrid №.</b><br>215099  | <sup>8</sup> Operator<br>CIMAREX EN    |                                                       |  |  |  |

Surface Location

| ı | UL or lot no. | Section | Township | Range | Lot Idn | Feet from the | North/South line | Feet from the | East/West line | Сонату |
|---|---------------|---------|----------|-------|---------|---------------|------------------|---------------|----------------|--------|
| ı | P             | 11      | 25S      | 26E   |         | 330'          | SOUTH            | 331'          | EAST           | EDDY   |
|   |               |         |          |       |         |               |                  |               |                |        |

"Bottom Hole Location If Different From Surface

| UL or lot no.<br>A       | Section<br>11 | Township<br>25S | Range<br>26E       | Lot Idn        | Feet from the | North/South line<br>NORTH | Feet from the | East/West line<br>EAST | County<br>EDDY |
|--------------------------|---------------|-----------------|--------------------|----------------|---------------|---------------------------|---------------|------------------------|----------------|
| 12 Dedicated Acre<br>160 | es 13         | Joint or Infill | <sup>14</sup> Cons | olidation Code | 342'ruer No.  |                           | — 66/° —      |                        |                |