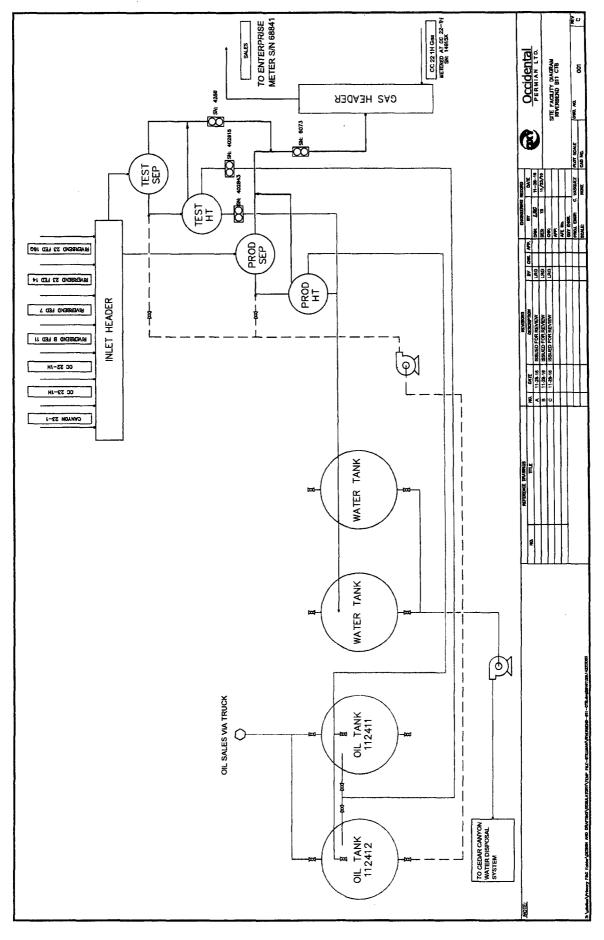

### Oil & Gas metering:

The central tank battery is located on the Riverbend Federal 7 wellpad at 32.2037, -103.9622 on lease NMNM081586. The production from each well will flow through a common two phase production separator to separate gas from liquids. Liquids will then flow to a heater treater to separate oil and water. Wells will be tested monthly through a two phase test separator and heater treater for a minimum of 24 hours. Heater treater is outfitted with a turbine meter S/N 402615 to meter the oil and turbine meter S/N 402843 to meter the water. Test separator is outfitted with orifice meter S/N 4286 to meter the gas.

The oil production from the wells listed will be commingled, measured and sold at the Riverbend B11 CTB. Oil will be sold via trucking. Produced water will be pumped to the Cedar Canyon water disposal gathering system. The gas will be sold to Enterprise at sales meter S/N 68841 located 32.2219, -103.9743 after it is measured by Oxy check meter S/N 6073, located at the Riverbend B11 CTB.

Production from the Cedar Canyon 22 1H is separated on the well site for the Cedar Canyon 22 1H and the gas is metered separately on location at meter S/N 14915X before coming into the combined gas header at the Riverbend B 11 CTB prior to sales point. Oil and water is combined at the inlet header of the Riverbend B 11 CTB with the other wells.

The oil and gas meters will be calibrated on a regular basis per API, NMOCD and BLM specifications. The BLM and OCD will be notified of any future changes in the facility.

#### **Process and Flow Descriptions:**

The flow of production is shown in detail on enclosed facility diagram and map which shows the lease boundaries, Communitization agreement boundaries, location of wells, facility, and gas sales meter. The commingling of this production is the most effective means of producing the reserves.