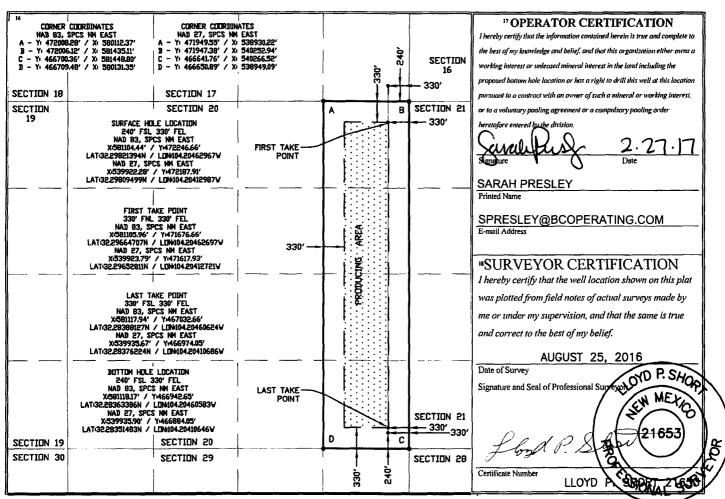

## WELL LOCATION AND ACREAGE DEDICATION PLAT

| API Numbe<br>30-015-427          |                                         | I Code<br>3220                           | <sup>3</sup> Pool Name<br>PURPLE SAGE; WOLFCAMP GAS |                                |  |
|----------------------------------|-----------------------------------------|------------------------------------------|-----------------------------------------------------|--------------------------------|--|
| <sup>4</sup> Property Code       | *************************************** | <sup>5</sup> Property Nat<br>STERLING 20 |                                                     | <sup>6</sup> Well Number<br>2H |  |
| <sup>7</sup> ogrid n₀.<br>160825 |                                         | <sup>8</sup> Operator Na<br>B.C. OPERATI |                                                     | <sup>9</sup> Elevation 3169    |  |

Surface Location

|                                                  | UL or lot no. | Section | Township | Range | Lot Idn | Feet from the | North/South line | Feet from the | East/West line | County |
|--------------------------------------------------|---------------|---------|----------|-------|---------|---------------|------------------|---------------|----------------|--------|
|                                                  | Р             | 17      | T23S     | R27E  | ]       | 240'          | SOUTH            | 330'          | EAST           | EDDY   |
| " Bottom Hole Location If Different From Surface |               |         |          |       |         |               |                  |               |                |        |
|                                                  | UL or lot no. | Section | Township | Range | Lot Idn | Feet from the | North/South line | Feet from the | East/West line | County |

240' T23S R27E 330' SOUTH **EAST EDDY** <sup>13</sup> Joint or Infill 12 Dedicated Acres Consolidation Code <sup>15</sup> Order No. 160.00 60

320 No allowable will be assigned to this completion until all interests have been consolidated or a non-standard unit has been approved by the division.