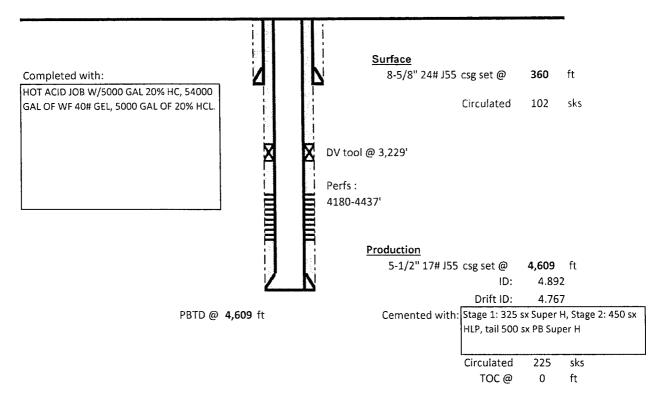

Well: Burch Keely Unit #386

API#: 30-015-33797

Formation: Yeso

Well: Burch Keely Unit #386

API#: 30-015-33797

Formation: Yeso

|                                                                                                 | 5, Spot 25 sx cmt @ 100'-Surface.                                                                                                                                                               |             |
|-------------------------------------------------------------------------------------------------|-------------------------------------------------------------------------------------------------------------------------------------------------------------------------------------------------|-------------|
| Completed with:  HOT ACID JOB W/5000 GAL 20% HC, 54000  GAL OF WF 40# GEL, 5000 GAL OF 20% HCL. | <u>Surface</u><br>8-5/8" 24# J55 csg set @ <b>360</b>                                                                                                                                           |             |
|                                                                                                 | 4. Spot 25 sx cmt @ 410-310'. WOC & Tag                                                                                                                                                         |             |
|                                                                                                 | 3. Spot 25 sx cmt @ 1100-990' WOC & Tag (B/Salt) / 2 2 109 5 CM 266                                                                                                                             | 3<br>イ<br>こ |
| DV tool @ 3,229'                                                                                | 2. Spot 25 sx cmt @ 3279-3179'. WOC & Tag. (DV TOOL)                                                                                                                                            |             |
|                                                                                                 | 1. Set CIBP @ 4230'. Circ. hole w/ MLF. Pressure test csg. Spot 25 sx @ 4230-4130-                                                                                                              |             |
|                                                                                                 | 4020. G-( 4070<br>Perfs:<br>4180-4437'                                                                                                                                                          | •           |
|                                                                                                 | Production  5-1/2" 17# J55 csg set @ 4,609 ft  ID: 4.892  Drift ID: 4.767  Cemented with: Stage 1: 325 sx Super H, Stage 2: 450 sx  HLP, tail 500 sx PB Super H  Circulated 225 sks  TOC @ 0 ft |             |

PBTD @ 4,609 ft

32.8363495