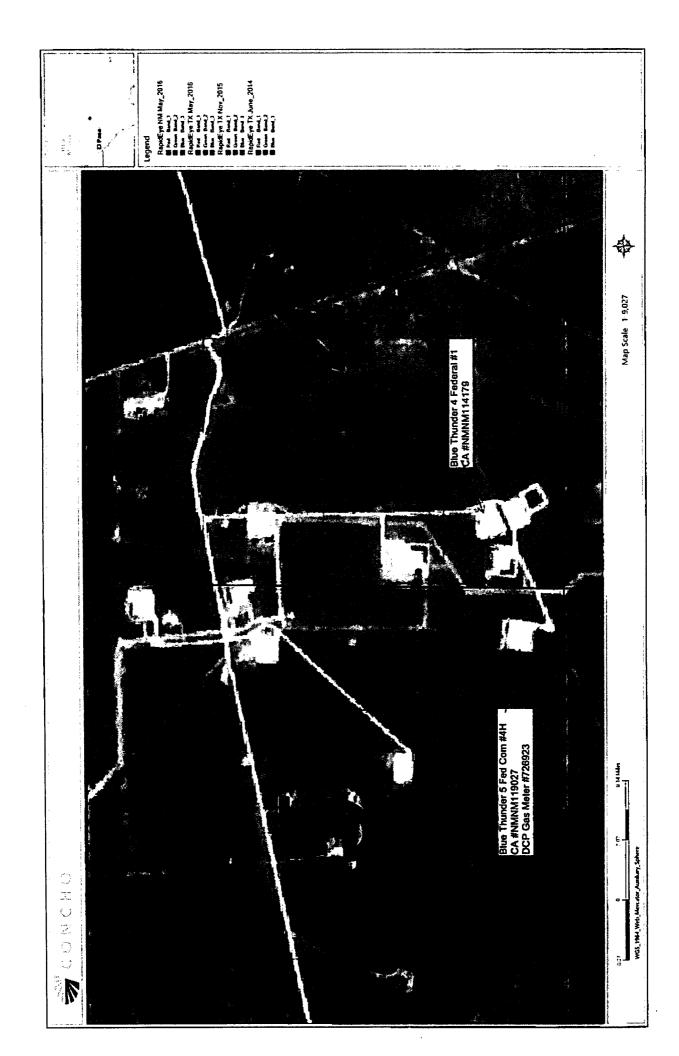

An attached map shows the Federal leases and well locations in Section 4 T19S R31E and 5 T19S R31E. Working, royalty and overriding interest owners have been notified of this proposal via certified mail (see attached).

#### Gas Metering:

A tank battery is located at the Blue Thunder 4 Federal #1 well that is used for oil and water production. The gas production is piped to a separate meter located at the Blue Thunder 5 Federal #4H location. No commingling will take place.

#### **Process and Flow Descriptions:**

The flow of production is shown in detail on the enclosed facility diagram and map which shows the lease boundaries, location of wells and location of flow lines, facility and gas sales meter. The off lease measurement of this production is the most effective economical means of producing the reserves and will not result in reduced royalty of improper measurement. COG feels it is not in the best interest of the American public to have the operator plug the wells at this time as there are still recoverable minerals.