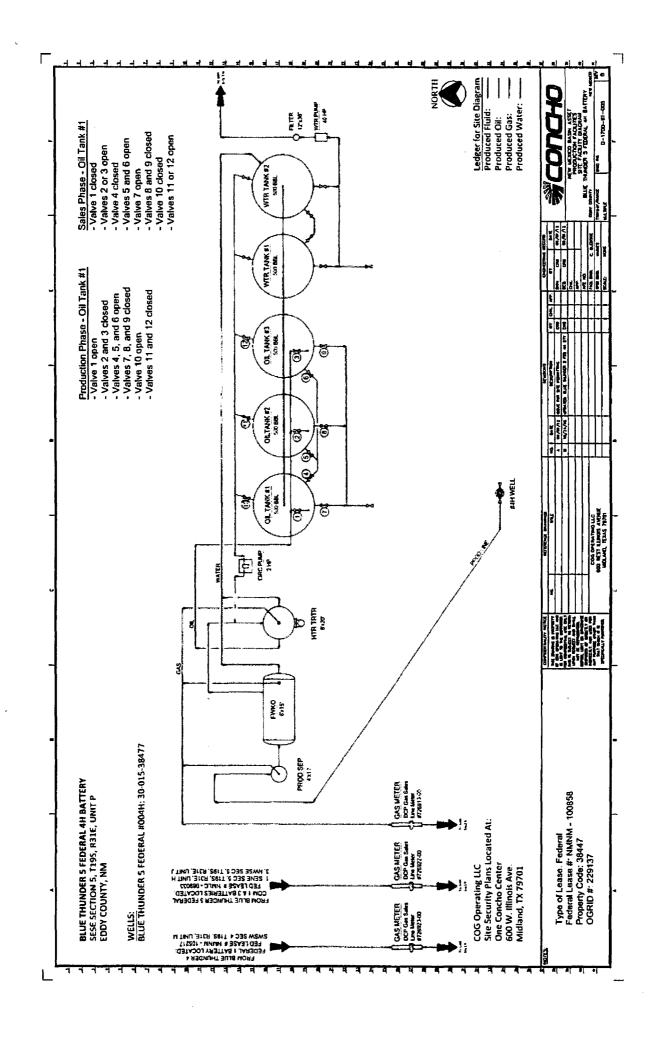

#### Gas Metering:

A tank battery is located at the Blue Thunder 4 Federal #1 well that is used for oil and water production. The gas production is piped to a separate meter located at the Blue Thunder 5 Federal #4H location. No commingling will take place.

#### **Process and Flow Descriptions:**

The flow of production is shown in detail on the enclosed facility diagram and map which shows the lease boundaries, location of wells and location of flow lines, facility and gas sales meter. The off lease measurement of this production is the most effective economical means of producing the reserves and will not result in reduced royalty of improper measurement. COG feels it is not in the best interest of the American public to have the operator plug the wells at this time as there are still recoverable minerals.