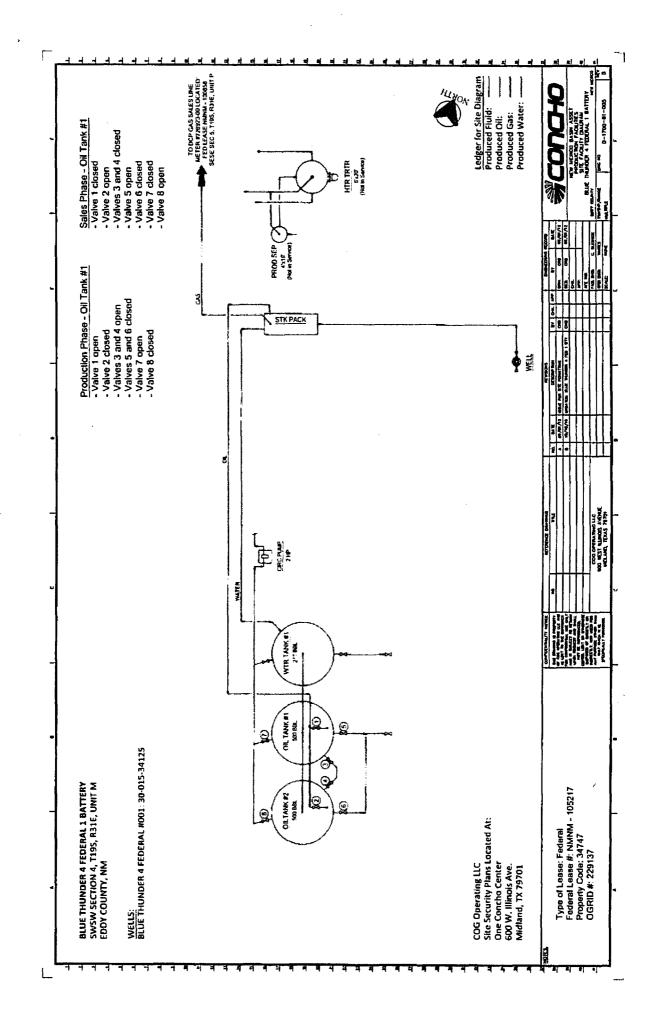

#### Gas Metering:

A tank battery is located at the Blue Thunder 4 Federal #1 well that is used for oil and water production. The gas production is piped to a separate meter located at the Blue Thunder 5 Federal #4H location. No commingling will take place.

#### **Process and Flow Descriptions:**

The flow of production is shown in detail on the enclosed facility diagram and map which shows the lease boundaries, location of wells and location of flow lines, facility and gas sales meter. The off lease measurement of this production is the most effective economical means of producing the reserves and will not result in reduced royalty of improper measurement. COG feels it is not in the best interest of the American public to have the operator plug the wells at this time as there are still recoverable minerals.