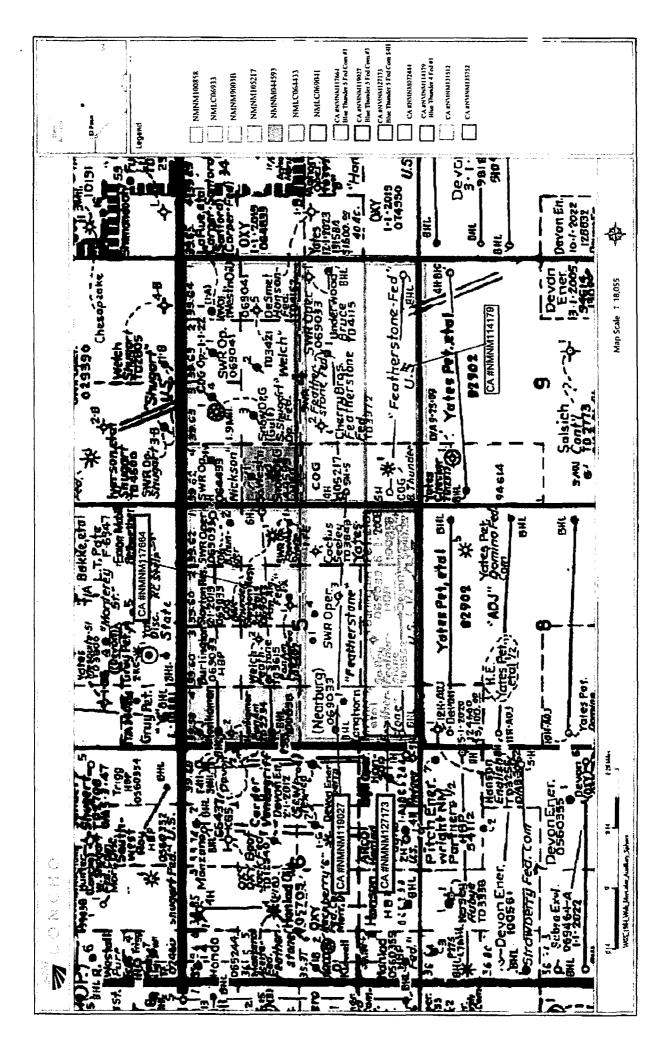

An attached map shows the Federal leases and well locations in Section 4 T19S R31E and 5 T19S R31E. Working, royalty and overriding interest owners have been notified of this proposal via certified mail (see attached).

#### **Process and Flow Descriptions:**

The flow of production is shown in detail on the enclosed facility diagram and map which shows the lease boundaries, location of wells and location of flow lines, facility and gas sales meter. The off lease measurement of this production is the most effective economical means of producing the reserves and will not result in reduced royalty of improper measurement. COG feels it is not in the best interest of the American public to have the operator plug the wells at this time as there are still recoverable minerals.