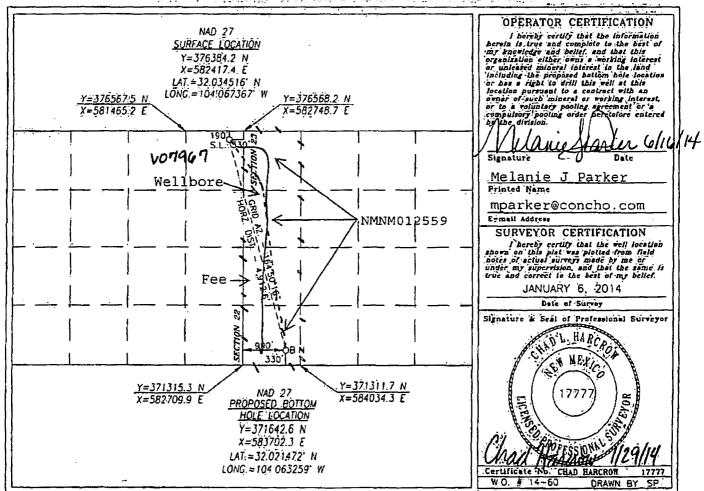

Surface Location

|               |         |          | <u>.</u> |         | <u> </u>      | <del></del>      |               |                |        |
|---------------|---------|----------|----------|---------|---------------|------------------|---------------|----------------|--------|
| UL or lot No. | Section | Township | Range    | Lot Idn | Feet from the | North/South line | Feet from the | East/West line | County |
| Ά             | 22      | 26-S     | 28-E     |         | 190           | NORTH            | 330           | EAST           | EDDY   |

Bottom Hole Location If Different From Surface

| UL or lat No.  | Section 23 | Township 26-S | Refige<br>28-E | Lot Idn | Feet from the 330 | North/South line<br>SOUTH | Feet from the | East/West line<br>WEST | County<br>EDDY |
|----------------|------------|---------------|----------------|---------|-------------------|---------------------------|---------------|------------------------|----------------|
| Dedicated Acre | Joint o    | r Infill Co   | ngolidation    | Code Or | der No.           |                           |               |                        | •              |
| 160            |            |               |                |         |                   |                           |               |                        |                |

To Whom It May Concern:

COG Operating LLC respectfully requests approval for Off-Lease Measurement of gas only on the following well:

Cottonmouth 23 Federal Com #2H Eddy County API# 30-015-43015 SHL 190' FNL & 330' FEL of Sec 22-T26S- R28E BHL 330' FSL & 990' FWL of Sec 22- T26S-R28E Red Hills; Bone Spring, North