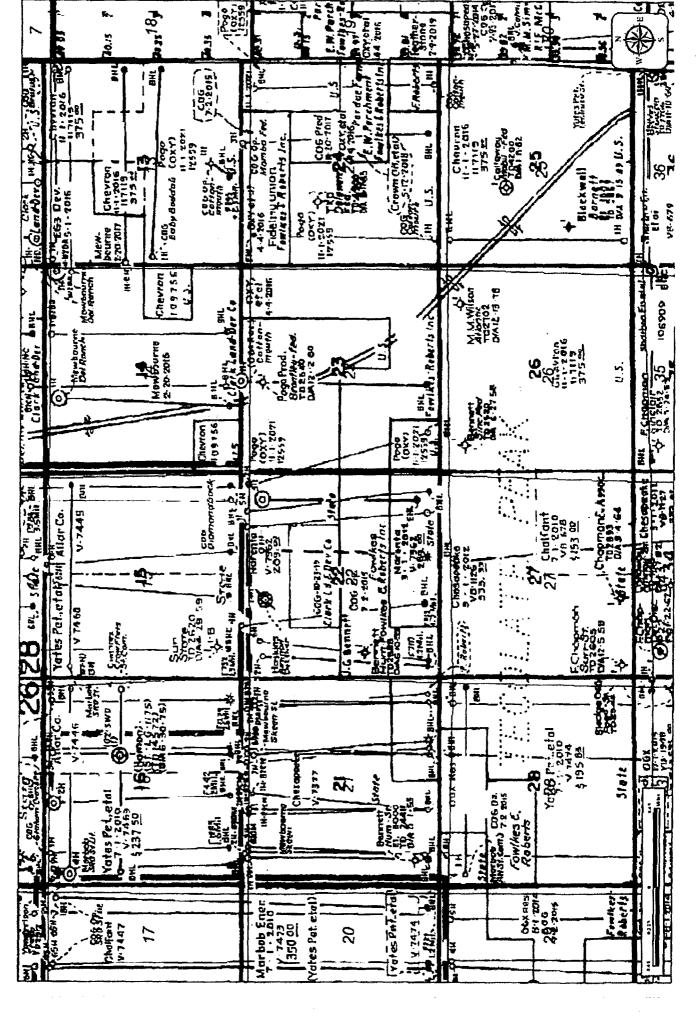

#### 32. Additional remarks, continued

- Map showing lease numbers and locations of leases of wells that will contribute production to the off lease measurement.
   Facility Diagram
   Plat of the location.
   Interest Owners notification letters.

The Off-Lease Measurement meter will be located at the Diamondback 22 State Com #3H NENE, Sec 22- T26S R28E.

COG Operating LLC will keep all production separate.

I have attached proof of notice to our working interest owners, a diagram of our battery facility and a map with lease boundaries showing all well and facility locations.