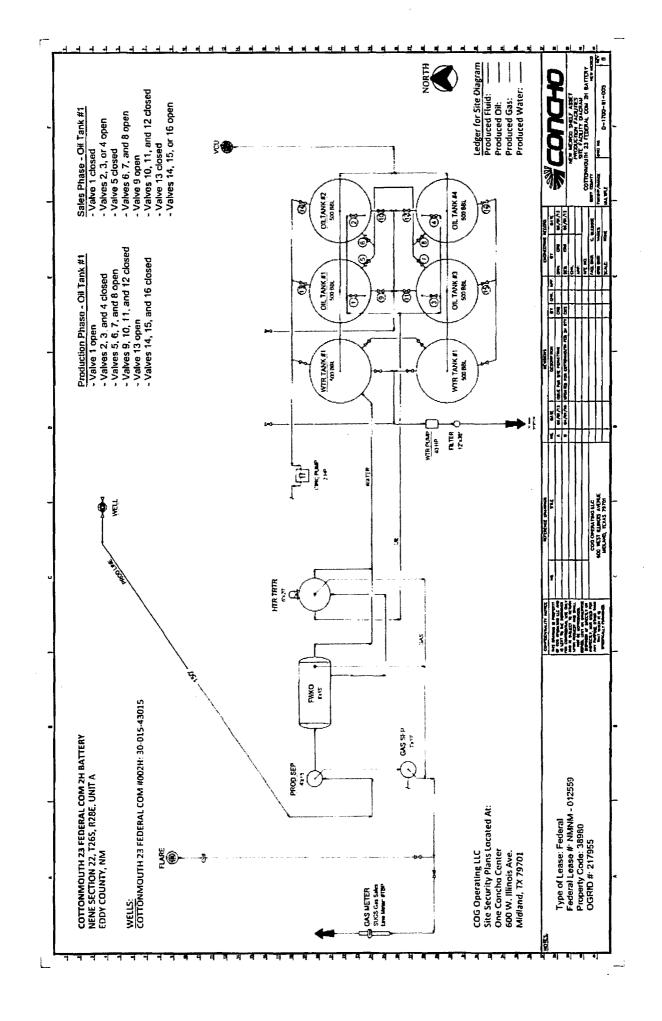

The Off-Lease Measurement meter will be located at the Diamondback 22 State Com #3H NENE, Sec 22- T26S R28E.

COG Operating LLC will keep all production separate.

I have attached proof of notice to our working interest owners, a diagram of our battery facility and a map with lease boundaries showing all well and facility locations.