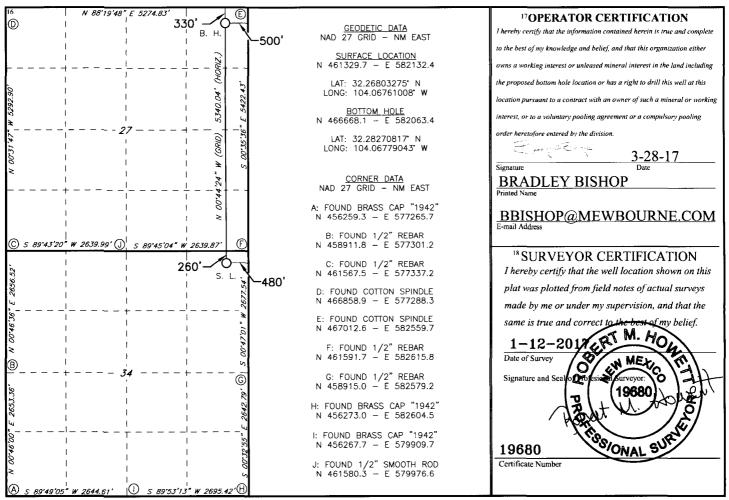

☐ AMENDED REPORT

WELL LOCATION AND ACREAGE DEDICATION PLAT

| 1                         | 1 API Number               |                        |               | 2 Pool Code Parple SAGE 3 Pool Name |                 |                  |               |                |                        |  |
|---------------------------|----------------------------|------------------------|---------------|-------------------------------------|-----------------|------------------|---------------|----------------|------------------------|--|
| 30-01                     | 7                          |                        | 75750         |                                     | SOUTH GAS       |                  |               |                |                        |  |
| <sup>4</sup> Property Cod | le                         | •                      |               |                                     | 5 Property Name |                  |               |                | 6 Well Number          |  |
| 314821                    |                            | SPEEDWAGON 27 W2PA FEE |               |                                     |                 |                  |               |                | 1H                     |  |
| 7OGRID N                  | IO.                        |                        |               |                                     | 8 Operator Name |                  |               |                | <sup>9</sup> Elevation |  |
| 14744                     | 4744 MEWBOURNE OIL COMPANY |                        |               |                                     |                 |                  |               |                | 3037'                  |  |
|                           |                            |                        |               |                                     | 10 Surface 1    | Location         |               |                |                        |  |
| UL or lot no.             | Section                    | Township               | Range         | Lot Idn                             | Feet from the   | North/South line | Feet From the | East/West line | County                 |  |
| A                         | 34                         | 23S                    | 28E           |                                     | 260             | NORTH            | 480           | EAST           | EDDY                   |  |
|                           |                            |                        | 11            | Bottom I                            | Hole Location   | If Different Fro | om Surface    |                |                        |  |
| UL or lot no.             | Section                    | Township               | Range         | Lot Idn                             | Feet from the   | North/South line | Feet from the | East/West line | County                 |  |
| A                         | 27                         | 23S                    | 28E           |                                     | 330             | NORTH            | 500           | EAST           | EDDY                   |  |
| 12 Dedicated Acres        | 13 Joint                   | or Infill 14           | Consolidation | Code 15                             | Order No.       |                  |               |                |                        |  |
| 320                       |                            |                        |               |                                     |                 |                  |               |                |                        |  |