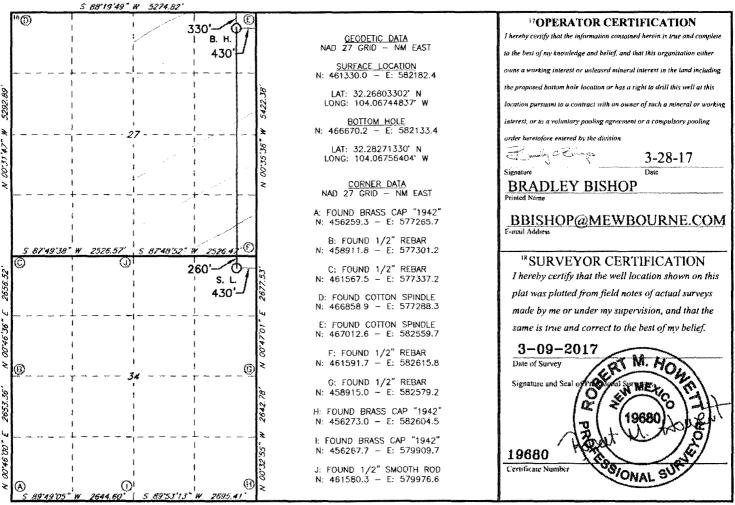

## WELL LOCATION AND ACREAGE DEDICATION PLAT

| 30-015-44/15                      |            |                                         |               | <sup>2</sup> Pool Code |               | <sup>3</sup> Pool Nume   |                                        |                |                                       |  |
|-----------------------------------|------------|-----------------------------------------|---------------|------------------------|---------------|--------------------------|----------------------------------------|----------------|---------------------------------------|--|
|                                   |            |                                         |               | 98220                  |               | PURPLE SAGE WOLFCAMP GAS |                                        |                |                                       |  |
| <sup>4</sup> Property Code 3/7568 |            | SPEEDWAGON 27 WOPA FEE                  |               |                        |               |                          |                                        |                | 6 Well Number<br><b>2H</b>            |  |
| 70GRID NO.<br>14744               |            | **SOperator Name  MEWBOURNE OIL COMPANY |               |                        |               |                          |                                        |                | <sup>9</sup> Elevation<br><b>3038</b> |  |
|                                   |            |                                         |               |                        | 10 Surface    | Location                 |                                        |                |                                       |  |
| UL or lot no.                     | Section    | Township                                | Range         | Lot Idn                | Feet from the | North/South line         | Feet From the                          | East/West line | County                                |  |
| A                                 | 34         | 23S                                     | 28E           |                        | 260           | NORTH                    | 430                                    | EAST           | EDDY                                  |  |
|                                   |            |                                         | 11            | Bottom H               | lole Location | If Different Fro         | om Surface                             |                |                                       |  |
| UL or lot no.                     | Section    | Township                                | Range         | Lot Idn                | Feet from the | North/South line         | Feet from the                          | East/West line | County                                |  |
| A                                 | 27         | 23S                                     | 28E           |                        | 330           | NORTH                    | 430                                    | EAST           | EDDY                                  |  |
| 12 Dedicated Acre                 | s 13 Joint | or Infill 14                            | Consolidation | Code 15 (              | Order No,     | <u> </u>                 | ······································ |                |                                       |  |
| 320                               |            |                                         |               |                        |               |                          |                                        |                |                                       |  |