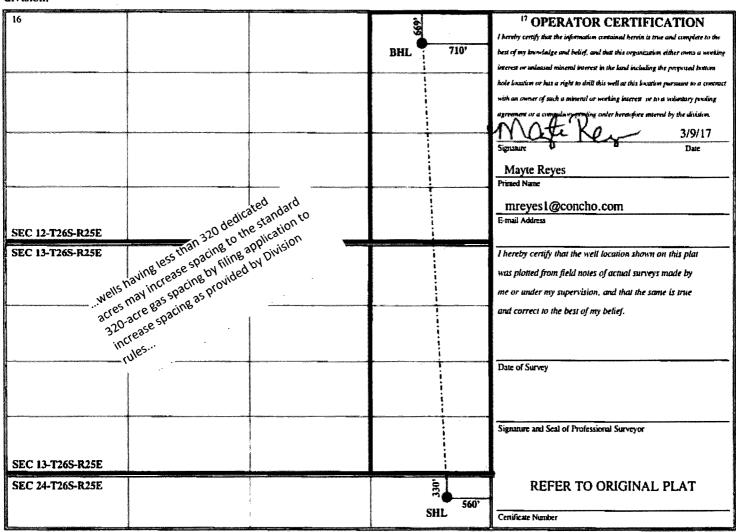

## WELL LOCATION AND ACREAGE DEDICATION PLAT

<sup>2</sup> Pool Code

| 30-015-43131               |             |                                                  |                                                                            |                                                                                                    | lfcamp Gas       | amp Gas                                                                                                                                                                                                                                                               |                                                                                                                                                                                                                                                                                                                                                                                                                                                     |                                                                         |
|----------------------------|-------------|--------------------------------------------------|----------------------------------------------------------------------------|----------------------------------------------------------------------------------------------------|------------------|-----------------------------------------------------------------------------------------------------------------------------------------------------------------------------------------------------------------------------------------------------------------------|-----------------------------------------------------------------------------------------------------------------------------------------------------------------------------------------------------------------------------------------------------------------------------------------------------------------------------------------------------------------------------------------------------------------------------------------------------|-------------------------------------------------------------------------|
| <sup>4</sup> Property Code |             |                                                  |                                                                            | Property Name                                                                                      |                  |                                                                                                                                                                                                                                                                       |                                                                                                                                                                                                                                                                                                                                                                                                                                                     |                                                                         |
| 314844                     |             |                                                  |                                                                            | Glacier Federal Com                                                                                |                  |                                                                                                                                                                                                                                                                       |                                                                                                                                                                                                                                                                                                                                                                                                                                                     |                                                                         |
| 'OGRID No.                 |             |                                                  |                                                                            | Operator Name                                                                                      |                  |                                                                                                                                                                                                                                                                       |                                                                                                                                                                                                                                                                                                                                                                                                                                                     |                                                                         |
| 229137                     |             |                                                  |                                                                            | COG Operating LLC                                                                                  |                  |                                                                                                                                                                                                                                                                       |                                                                                                                                                                                                                                                                                                                                                                                                                                                     |                                                                         |
|                            |             |                                                  |                                                                            | 10 Surface                                                                                         | Location         |                                                                                                                                                                                                                                                                       | X                                                                                                                                                                                                                                                                                                                                                                                                                                                   |                                                                         |
| Section                    | Township    | Range                                            | Let Idn                                                                    | Feet from the                                                                                      | North/South line | Feet from the                                                                                                                                                                                                                                                         | East/West line                                                                                                                                                                                                                                                                                                                                                                                                                                      | County                                                                  |
| 24                         | 26S         | 25E                                              |                                                                            | 330                                                                                                | North            | 560                                                                                                                                                                                                                                                                   | East                                                                                                                                                                                                                                                                                                                                                                                                                                                | Eddy                                                                    |
|                            |             | <sup>11</sup> Bo                                 | ttom Hol                                                                   | e Location If                                                                                      | Different Fro    | m Surface                                                                                                                                                                                                                                                             |                                                                                                                                                                                                                                                                                                                                                                                                                                                     |                                                                         |
| Section                    | Township    | Range                                            | Lot Ida                                                                    | Feet from the                                                                                      | North/South line | Feet from the                                                                                                                                                                                                                                                         | East/West line                                                                                                                                                                                                                                                                                                                                                                                                                                      | County                                                                  |
| 12                         | 26S         | 25E                                              |                                                                            | 669                                                                                                | North            | 710                                                                                                                                                                                                                                                                   | East                                                                                                                                                                                                                                                                                                                                                                                                                                                | Eddy                                                                    |
| 15 Joint o                 | r Infill "C | onsolidation                                     | Code " Or                                                                  | der No.                                                                                            | 1                | <u> </u>                                                                                                                                                                                                                                                              | <u> </u>                                                                                                                                                                                                                                                                                                                                                                                                                                            |                                                                         |
|                            |             |                                                  |                                                                            |                                                                                                    |                  |                                                                                                                                                                                                                                                                       |                                                                                                                                                                                                                                                                                                                                                                                                                                                     |                                                                         |
|                            | Section 12  | Section Township 24 26S  Section Township 12 26S | Section Township Range 24 26S 25E  11 Bo Section Township Range 12 26S 25E | Section Township Range Lot Idn 24 26S 25E  11 Bottom Hol Section Township Range Lot Idn 12 26S 25E |                  | Glacier Federal Com  Operator Name COG Operating LLC  Section Township Range Lot Idn Feet from the North/South line 24 26S 25E 330 North  11 Bottom Hole Location If Different Fro Section Township Range Lot Idn Feet from the North/South line 12 26S 25E 669 North | Glacier Federal Com  Oc.  Operator Name COG Operating LLC  Section Township Range Lot Idn Feet from the North/South line Feet from the 24 26S 25E 330 North 560  11 Bottom Hole Location If Different From Surface Section Township Range Lot Idn Feet from the North/South line Feet from the 12 26S 25E 669 North 710 | Property Name   Glacier Federal Com   Operator Name   COG Operating LLC |

No allowable will be assigned to this completion until all interests have been consolidated or a non-standard unit has been approved by the division.

DISTRICT I DISTRICT II 811 S. FIRST ST., ARTESIA, NM 88210 Phone: (575) 748-1883 Fas: (575) 748-8780