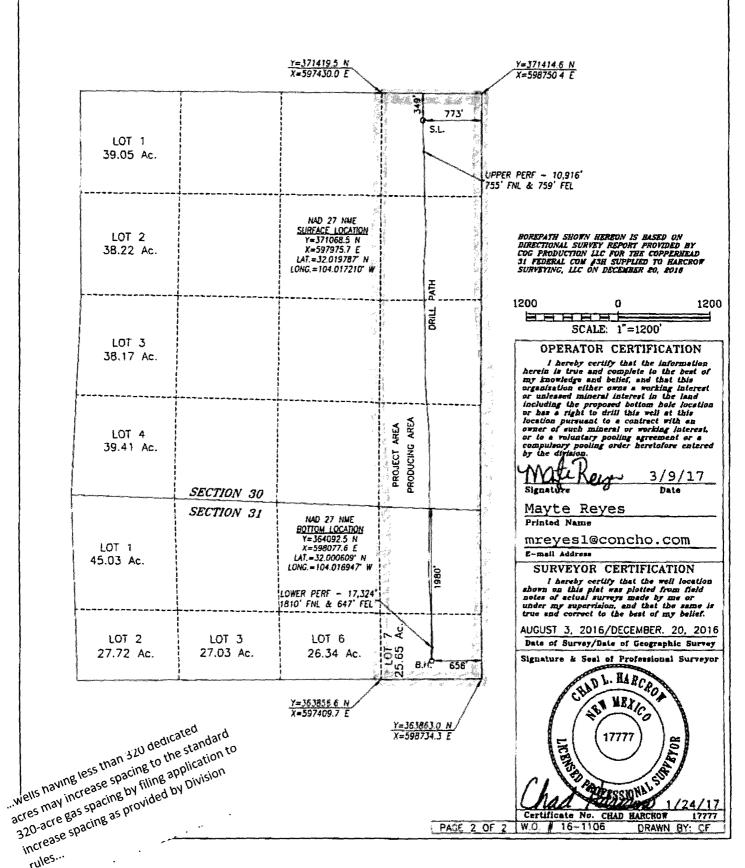

| Property Code | Property Name             | Well Number |
|---------------|---------------------------|-------------|
| 38529         | COPPERHEAD 31 FEDERAL COM | 3H          |
| OGRID No.     | Operator Name             | Elevation   |
| 217955        | COG PRODUCTION, LLC       | 2941.6'     |

rules...

State of New Mexico DISTRICT I State of New Mexico
1823 N. FERNICE DR., ROBBS, MA 68240 Energy, Minerals & Natural Resources Department
Phomos (1871) 2823-6181 Fast: (1873) 2823-6720 Form C-102 OIL CONSERVATION DIVISION DISTRICT II 811 S. FIRST 5T., ARTESIA, NM 88210 Phone: (676) 748-1283 Fas: (676) 748-8720 Revised August 1, 2011 Submit one copy to appropriate 1220 SOUTH ST. FRANCIS DR. District Office DISTRICT III 1000 RIO BRAZOS RD., AZTEC, NM 67410 Phone: (505) 334-8178 Fax: (506) 334-6170 Santa Fe. New Mexico 87505 DISTRICT IV 1220 S. ST. FRANCIS DR., SANTA FE, NM 87505 Phone: (505) 476-3460 Fex: (600) 478-3482 E AMENDED REPORT WELL LOCATION AND ACREAGE DEDICATION PLAT API Number Pool Code 30-015-43924 98220 Purple Sage-Wolfcamp Gas Well Number Property Code Property Name COPPERHEAD 31 FEDERAL COM 3H 38529 Operator Name OGRID No. Elevation COG PRODUCTION. LLC 2941.6 217955 Surface Location Lot Idn UL or lot No. Section Feet from the North/South line Feet from the East/West line Township Range 349 NORTH 773 EAST 30 26-S 29-E Bottom Hole Location If Different From Surface East/West line UL or lot No. Section Township Range Lot Idn Feet from the North/South line Feet from the 31 29-E 1980 NORTH 656 **EAST** 26-S Dedicated Acres Joint or Infill Consolidation Code Order No. 225.60 NO ALLOWABLE WILL BE ASSIGNED TO THIS COMPLETION UNTIL ALL INTERESTS HAVE BEEN CONSOLIDATED OR A NON-STANDARD UNIT HAS BEEN APPROVED BY THE DIVISION SEE PAGE 2

> PAGE 1 OF 2 W.O. # 16-1106 DRAWN BY: CF

County

**EDDY** 

County

**EDDY**