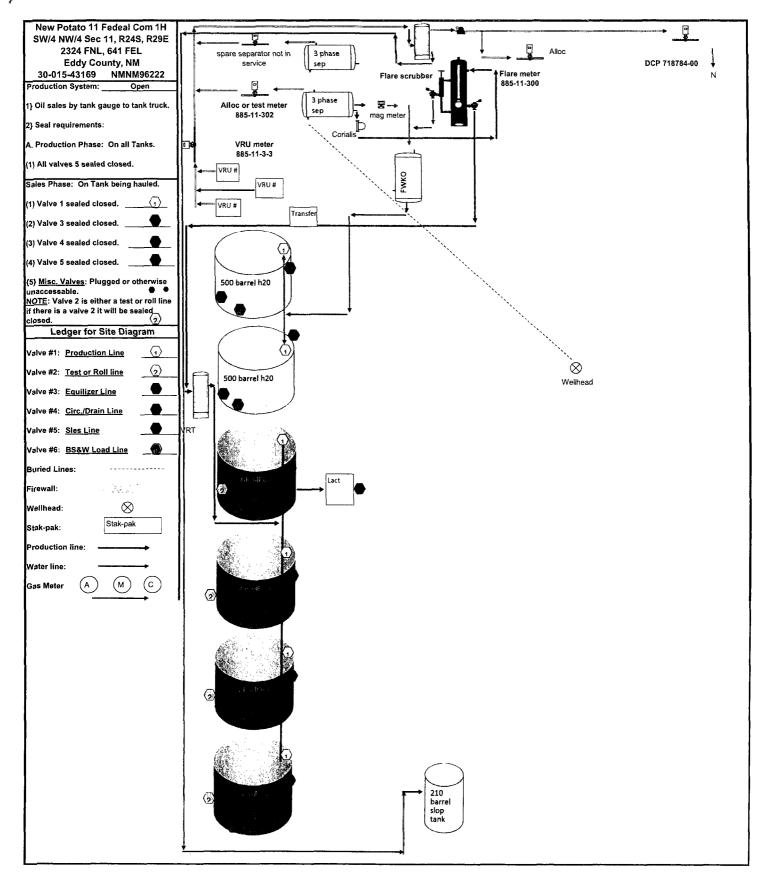

5. Lease Serial No. NMNM96222

| Do not use this form for proposals to drill or to re-enter an abandoned well. Use form 3160-3 (APD) for such proposals.                                                                      |                                                                                    |                        |                                                                         |                             | 6. If Indian, Allottee or Tribe Name                   |                                 |
|----------------------------------------------------------------------------------------------------------------------------------------------------------------------------------------------|------------------------------------------------------------------------------------|------------------------|-------------------------------------------------------------------------|-----------------------------|--------------------------------------------------------|---------------------------------|
| SUBMIT IN TRIPLICATE - Other instructions on page 2                                                                                                                                          |                                                                                    |                        |                                                                         |                             | 7. If Unit or CA/Agreement, Name and/or No. NMNM136012 |                                 |
| 1. Type of Well                                                                                                                                                                              |                                                                                    |                        |                                                                         |                             | 8. Well Name and No. NEW POTATO 11 FED COM 1H          |                                 |
|                                                                                                                                                                                              |                                                                                    |                        |                                                                         |                             | 9. API Well No.                                        |                                 |
| DEVON ENERGY PRODUCTION COM-Mail: Sarah.Gallegos-Troublefield@dvn.com                                                                                                                        |                                                                                    |                        |                                                                         |                             | 30-015-43169-00-S1                                     |                                 |
| 3a. Address<br>6488 SEVEN RIVERS HIGHW<br>ARTESIA, NM 88211                                                                                                                                  | (include area code)<br>8-1864                                                      |                        | 10. Field and Pool or Exploratory Area CEDAR CANYON-BONE SPRING UNKNOWN |                             |                                                        |                                 |
| 4. Location of Well (Footage, Sec., T., R., M., or Survey Description)                                                                                                                       |                                                                                    |                        |                                                                         |                             | 11. County or Parish, State                            |                                 |
| Sec 11 T24S R29E SWNW 2324FNL 641FWL                                                                                                                                                         |                                                                                    |                        |                                                                         |                             | EDDY COUNTY, NM                                        |                                 |
| 12. CHECK THE AF                                                                                                                                                                             | PROPRIATE BOX(ES)                                                                  | TO INDICA              | ΓE NATURE OI                                                            | F NOTICE,                   | REPORT, OR OTH                                         | ER DATA                         |
| TYPE OF SUBMISSION                                                                                                                                                                           |                                                                                    |                        |                                                                         |                             |                                                        |                                 |
| ☐ Notice of Intent                                                                                                                                                                           | ☐ Acidize                                                                          | ☐ Deepen               |                                                                         | ☐ Production (Start/Resume) |                                                        | ☐ Water Shut-Off                |
| _                                                                                                                                                                                            | ☐ Alter Casing                                                                     | ☐ Hydraulic Fracturing |                                                                         | ☐ Reclamation               |                                                        | ☐ Well Integrity                |
| Subsequent Report                                                                                                                                                                            | Casing Repair No                                                                   |                        | Construction                                                            | ☐ Recomplete                |                                                        | ☑ Other<br>Site Facility Diagra |
| ☐ Final Abandonment Notice                                                                                                                                                                   | ☐ Change Plans                                                                     | _                      | and Abandon                                                             |                             | rarily Abandon                                         | m/Security Plan                 |
|                                                                                                                                                                                              | Convert to Injection                                                               | on Plug Back Wate      |                                                                         | ☐ Water I                   | Disposal                                               |                                 |
| following completion of the involved<br>testing has been completed. Final Ab<br>determined that the site is ready for fi<br>Attached is the Site Facility Di<br>Notice of Written Order DMB1 | pandonment Notices must be fil<br>nal inspection.<br>agram for the New Potate      | led only after all i   | equirements, includ                                                     | ing reclamatio              | on, have been completed a                              | nd the operator has             |
| Accepted for record - NMOCD  Accepted for record - NMOCD                                                                                                                                     |                                                                                    |                        |                                                                         |                             | ted for Record Poval Subject to Q                      | urposes.<br>nsite Inspection.   |
| 14. I hereby certify that the foregoing is                                                                                                                                                   | true and correct. Electronic Submission # For DEVON ENERG mitted to AFMSS for proc | SY PRODUCTI¢           | N COM LP, sent                                                          | to the Carls                | bad                                                    | <del></del>                     |
| Name (Printed/Typed) SARAH M                                                                                                                                                                 | GALLEGOS                                                                           |                        | Title FIELD A                                                           | DMIN SUP                    | PORT                                                   |                                 |
|                                                                                                                                                                                              |                                                                                    |                        |                                                                         |                             |                                                        |                                 |
| Signature (Electronic S                                                                                                                                                                      |                                                                                    |                        | Date 03/01/20                                                           |                             |                                                        | <del></del>                     |
|                                                                                                                                                                                              | THIS SPACE FO                                                                      | OR FEDERA              |                                                                         |                             |                                                        |                                 |
| Approved By                                                                                                                                                                                  | June                                                                               |                        | Title EDS                                                               | 5-W                         |                                                        | 3/291/Z<br>Date                 |
| Conditions of approval, if any, are attached<br>certify that the applicant holds legal or equ<br>which would entitle the applicant to condu                                                  |                                                                                    |                        |                                                                         |                             |                                                        |                                 |
| Title 18 U.S.C. Section 1001 and Title 43                                                                                                                                                    | U.S.C. Section 1212, make it a                                                     | crime for any pe       | rson knowingly and                                                      | willfully to m              | ake to any department or a                             | gency of the United             |