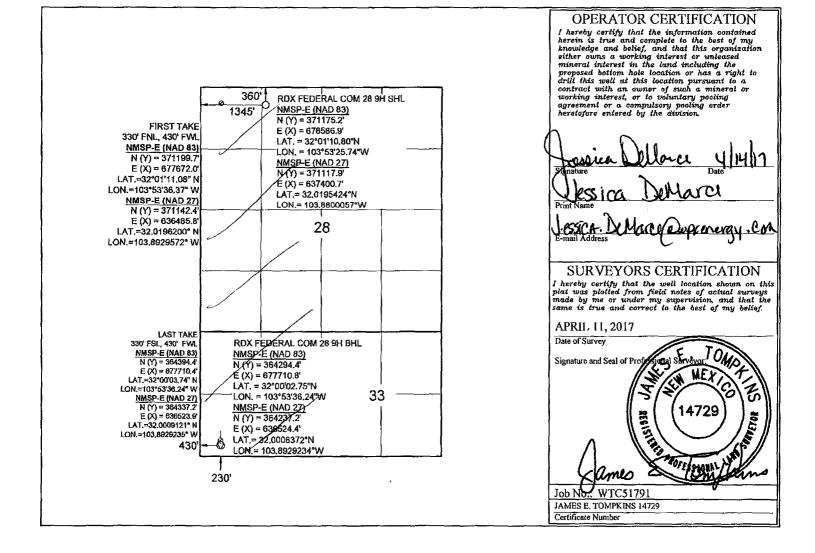

## WELL LOCATION AND ACREAGE DEDICATION PLAT

| API Number    | Pool Code                        | Pool Name |             |  |
|---------------|----------------------------------|-----------|-------------|--|
| 30-015-43294  | 98220 PURPLE SAGE - WOLFCA       |           | MP GAS POOL |  |
| Property Code |                                  |           |             |  |
| 40485         |                                  |           |             |  |
| OGRID No.     | Operator                         | Elevation |             |  |
| 246289        | 289 RKI EXPLORATION & PRODUCTION |           |             |  |
|               | Surface L                        | ocation   |             |  |

Surface Location

| , [ | UL or lot no.                                  | Section                   | Township | Range            | Lot Idn | Feet from the | North/South line | Feet from the | East/West line | County |  |  |  |  |
|-----|------------------------------------------------|---------------------------|----------|------------------|---------|---------------|------------------|---------------|----------------|--------|--|--|--|--|
|     | С                                              | 28                        | 26 S     | 30 E             |         | 360           | NORTH            | 1345          | WEST           | EDDY   |  |  |  |  |
|     | Bottom Hole Location If Different From Surface |                           |          |                  |         |               |                  |               |                |        |  |  |  |  |
| - [ | UL or lot no.                                  | Section                   | Township | Range            | Lot Idn | Feet from the | North/South line | Feet from the | East/West line | County |  |  |  |  |
|     | 4                                              | 33                        | 26 S     | 30 E             | l       | 230           | SOUTH            | 430           | WEST           | EDDY   |  |  |  |  |
| Ī   | Dedicated Acres                                | ated Acres Joint or Infil |          | Consolidated Coo | le Orde | r No.         |                  |               | <u> </u>       |        |  |  |  |  |
|     | 449.5                                          |                           |          |                  |         |               |                  |               |                |        |  |  |  |  |