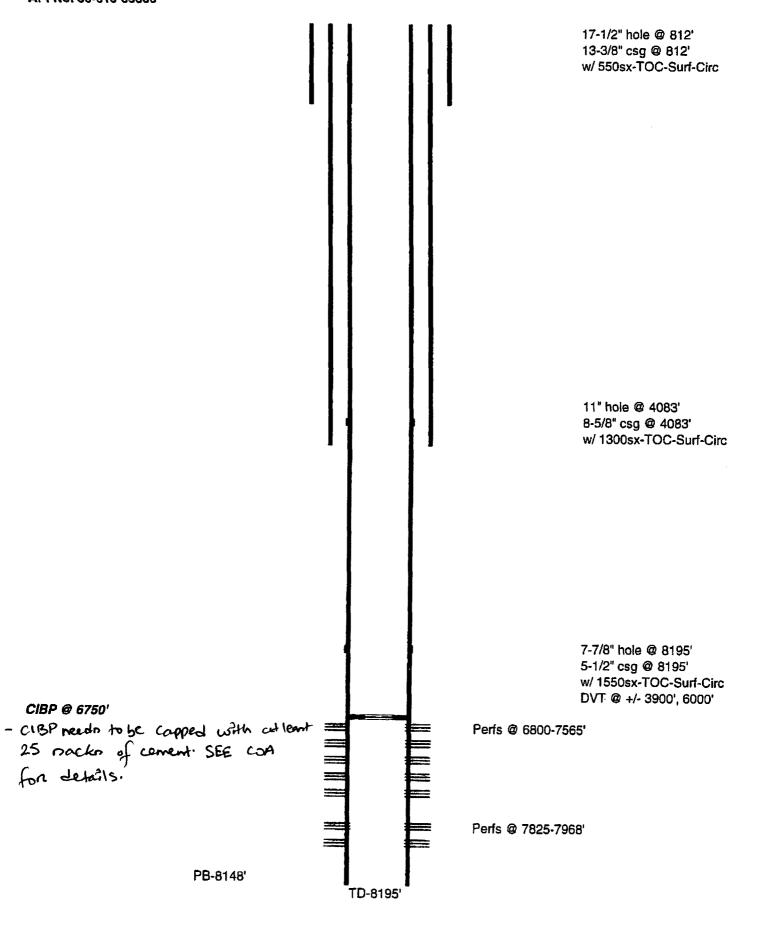

OXY USA Inc. - Proposed Pure Gold A Federal #13 API No. 30-015-35306

## Pure Gold A 13

- 1. Well may be approved to be TA/SI for a period of <u>1</u> year or until <u>Date: 04/25/2018</u> after successful MIT and subsequent report is submitted.
- 2. Must submit NOI to recomplete or NOI to P&A. Must be submitted by 04/25/2018
- 3. Contact BLM 24 hrs. prior to setting of plug so as it may be witnessed.