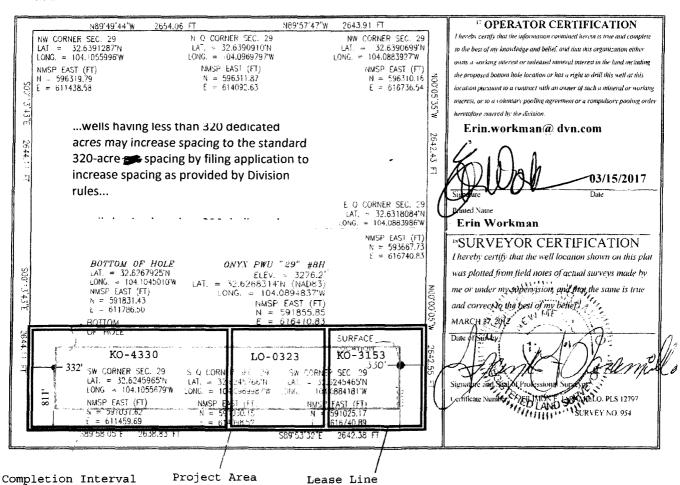

District Office

1220 South St. Francis Dr.

Santa Fe, NM 87505

X AMENDED REPORT

WELL LOCATION AND ACREAGE DEDICATION PLAT

| API Number<br>30-015-40515          | Pool Code<br>98199 | PARKWAY; BONE SPRING, WEST |                        |  |  |
|-------------------------------------|--------------------|----------------------------|------------------------|--|--|
| <sup>3</sup> Property Code<br>38568 | ° Pr<br>ONYX       | Well Number 8H             |                        |  |  |
| OGRID No.                           | - r                | erator Name                | <sup>9</sup> Elevation |  |  |
| 6137                                | DEVON ENERGY PRO   | DUCTION COMPANY, L.P.      | 3276.2                 |  |  |

Surface Location

| UL or lot no. | Section | Township | Range | Lot Idn | Feet from the | North/South line | Feet from the | East/West line | County |
|---------------|---------|----------|-------|---------|---------------|------------------|---------------|----------------|--------|
| P             | 29      | 19 S     | 29 E  |         | 830           | SOUTH            | 330           | EAST           | EDDY   |

"Bottom Hole Location If Different From Surface

| UL or lot no.                                                            | Section<br>29 | Township<br>19 S | Range<br>29 E | Lot Idn | Feet from the <b>811</b> | North/South line<br>SOUTH | Feet from the 332 | East/West line<br>WEST | County<br>EDDY |
|--------------------------------------------------------------------------|---------------|------------------|---------------|---------|--------------------------|---------------------------|-------------------|------------------------|----------------|
| 12 Dedicated Acres 13 Joint or Infill 14 Consolidation Code 15 Order No. |               |                  |               |         |                          |                           |                   |                        |                |
| 160                                                                      |               |                  |               |         | R-14                     | 188                       |                   |                        |                |

No allowable will be assigned to this completion until all interests have been consolidated or a non-standard unit has been approved by the division.