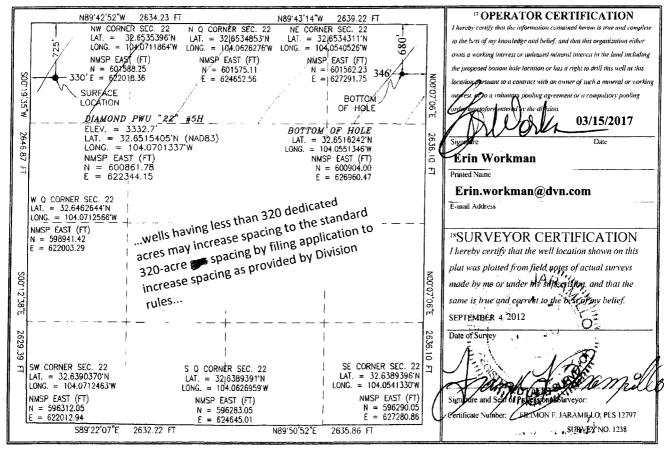

## WELL LOCATION AND ACREAGE DEDICATION PLAT

| API Number<br>30-015-40822 | <sup>2</sup> Pnot Code<br>98199 |           |  |  |
|----------------------------|---------------------------------|-----------|--|--|
| <sup>4</sup> Property Code | <sup>5</sup> Proper             |           |  |  |
| 38433                      | DIAMON                          | 5H        |  |  |
| OGRID No.                  | 8 Operat                        | Elevation |  |  |
| 6137                       | DEVON ENERGY PRODU              | 3332.7    |  |  |

10 Surface Location

|                                                   | UL, or lot no. | Section | Township | Range | Lot Idn  | Feet from the | North/South line | Feet from the | East/West line | County |
|---------------------------------------------------|----------------|---------|----------|-------|----------|---------------|------------------|---------------|----------------|--------|
| İ                                                 | D              | 22      | 19 S     | 29 E  | <u> </u> | 725           | NORTH            | 330           | WEST           | EDDY   |
| 11 Bottom Hole Location If Different From Surface |                |         |          |       |          |               |                  |               |                |        |
| ſ                                                 | EL or lot no.  | Section | Township | Range | Lot ldn  | Feet from the | North/South line | Feet from the | East/West line | County |
| - 1                                               |                |         |          | 1     | l .      |               | 1                |               |                |        |

| UL or lot no   |                                                                          | Township | Range<br>29 E | Lot ldn | Feet from the 680 | North/South line NORTH | Feet from the 346 | East/West line<br>EAST | County<br>EDDY |  |  |
|----------------|--------------------------------------------------------------------------|----------|---------------|---------|-------------------|------------------------|-------------------|------------------------|----------------|--|--|
| 12 Dedicated a | 12 Dedicated Acres 13 Joint or Infill 14 Consolidation Code 15 Order No. |          |               |         |                   |                        |                   |                        |                |  |  |
| 160            | 00                                                                       |          |               |         |                   | R-14188                |                   |                        |                |  |  |

No allowable will be assigned to this completion until all interests have been consolidated or a non-standard unit has been approved by the division.