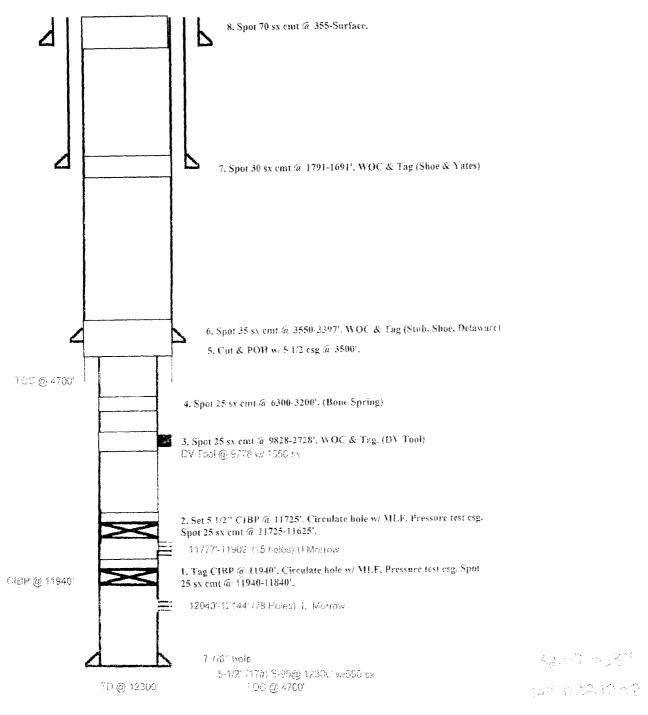

# UNITED STATES

| NINPERLACTION SERVA | TIOR |
|---------------------|------|
|---------------------|------|

FORM APPROVED

|                                                                                                                                                                                                                                                                                                                                                                                                                                                                                                                                                                                                                                                                                                                                                                                                                                                                                                                                                                                                                                                                                                                                                                                                                                                                                                                                                                                                                                                                                                                                                                                                                                                                                                                                                                                                                                                                                                                                                                                                                                                                                                                                | EPARTMENT OF THE I                                                                                                                         | NTERIOR                                                       | WILL COLL CO                                                     | RSERVA<br>A DISTRICT                               | TION OMB NO<br>Expires: Ja                                                           | O. 1004-0137<br>nuary 31, 2018                                               |
|--------------------------------------------------------------------------------------------------------------------------------------------------------------------------------------------------------------------------------------------------------------------------------------------------------------------------------------------------------------------------------------------------------------------------------------------------------------------------------------------------------------------------------------------------------------------------------------------------------------------------------------------------------------------------------------------------------------------------------------------------------------------------------------------------------------------------------------------------------------------------------------------------------------------------------------------------------------------------------------------------------------------------------------------------------------------------------------------------------------------------------------------------------------------------------------------------------------------------------------------------------------------------------------------------------------------------------------------------------------------------------------------------------------------------------------------------------------------------------------------------------------------------------------------------------------------------------------------------------------------------------------------------------------------------------------------------------------------------------------------------------------------------------------------------------------------------------------------------------------------------------------------------------------------------------------------------------------------------------------------------------------------------------------------------------------------------------------------------------------------------------|--------------------------------------------------------------------------------------------------------------------------------------------|---------------------------------------------------------------|------------------------------------------------------------------|----------------------------------------------------|--------------------------------------------------------------------------------------|------------------------------------------------------------------------------|
|                                                                                                                                                                                                                                                                                                                                                                                                                                                                                                                                                                                                                                                                                                                                                                                                                                                                                                                                                                                                                                                                                                                                                                                                                                                                                                                                                                                                                                                                                                                                                                                                                                                                                                                                                                                                                                                                                                                                                                                                                                                                                                                                | BUREAU OF LAND MANA<br>Y <b>NOTICES AND REPO</b>                                                                                           |                                                               |                                                                  | <b>2 2</b> 2017                                    | 5. Lease Serial No.<br>NMNM110350                                                    |                                                                              |
| Do not use the abandoned we                                                                                                                                                                                                                                                                                                                                                                                                                                                                                                                                                                                                                                                                                                                                                                                                                                                                                                                                                                                                                                                                                                                                                                                                                                                                                                                                                                                                                                                                                                                                                                                                                                                                                                                                                                                                                                                                                                                                                                                                                                                                                                    | nis form for proposals to<br>ell. Use form 3160-3 (AP                                                                                      | drill or to re-<br>D) for such p                              | enter an                                                         |                                                    | 6. If Indian, Allottee o                                                             | r Tribe Name                                                                 |
| SUBMIT IN                                                                                                                                                                                                                                                                                                                                                                                                                                                                                                                                                                                                                                                                                                                                                                                                                                                                                                                                                                                                                                                                                                                                                                                                                                                                                                                                                                                                                                                                                                                                                                                                                                                                                                                                                                                                                                                                                                                                                                                                                                                                                                                      | TRIPLICATE - Other ins                                                                                                                     | tructions on p                                                | page 2                                                           |                                                    | 7. If Unit or CA/Agree                                                               | ement, Name and/or No.                                                       |
| 1. Type of Well ☐ Oil Well    Gas Well ☐ O                                                                                                                                                                                                                                                                                                                                                                                                                                                                                                                                                                                                                                                                                                                                                                                                                                                                                                                                                                                                                                                                                                                                                                                                                                                                                                                                                                                                                                                                                                                                                                                                                                                                                                                                                                                                                                                                                                                                                                                                                                                                                     | ther                                                                                                                                       |                                                               |                                                                  |                                                    | 8. Well Name and No.<br>DICE ROLL FEDI                                               | ERAL COM 1                                                                   |
| 2. Name of Operator<br>COG OPERATING, LLC                                                                                                                                                                                                                                                                                                                                                                                                                                                                                                                                                                                                                                                                                                                                                                                                                                                                                                                                                                                                                                                                                                                                                                                                                                                                                                                                                                                                                                                                                                                                                                                                                                                                                                                                                                                                                                                                                                                                                                                                                                                                                      | Contact:<br>E-Mail: Abbym@b                                                                                                                | ABIGAIL MOI                                                   |                                                                  |                                                    | 9. API Well No.<br>30-015-33144                                                      |                                                                              |
| 3a. Address<br>600 W. ILLINOIS<br>MIDLAND, TX 79701                                                                                                                                                                                                                                                                                                                                                                                                                                                                                                                                                                                                                                                                                                                                                                                                                                                                                                                                                                                                                                                                                                                                                                                                                                                                                                                                                                                                                                                                                                                                                                                                                                                                                                                                                                                                                                                                                                                                                                                                                                                                            |                                                                                                                                            | 3b. Phone No. Ph: 432-58                                      | (include area code)<br>0-7161                                    |                                                    | 10. Field and Pool or BURTON FLAT                                                    | Exploratory Area<br>;ATOKA; EAST                                             |
| 4. Location of Well (Footage, Sec.,                                                                                                                                                                                                                                                                                                                                                                                                                                                                                                                                                                                                                                                                                                                                                                                                                                                                                                                                                                                                                                                                                                                                                                                                                                                                                                                                                                                                                                                                                                                                                                                                                                                                                                                                                                                                                                                                                                                                                                                                                                                                                            | T., R., M., or Survey Description                                                                                                          | 1)                                                            |                                                                  |                                                    | 11. County or Parish,                                                                | State                                                                        |
| Sec 13 T20S R29E 1980FSL<br>32.571563 N Lat, 104.02212                                                                                                                                                                                                                                                                                                                                                                                                                                                                                                                                                                                                                                                                                                                                                                                                                                                                                                                                                                                                                                                                                                                                                                                                                                                                                                                                                                                                                                                                                                                                                                                                                                                                                                                                                                                                                                                                                                                                                                                                                                                                         |                                                                                                                                            |                                                               |                                                                  |                                                    | EDDY CO COU                                                                          | INTY, NM                                                                     |
| 12. CHECK THE A                                                                                                                                                                                                                                                                                                                                                                                                                                                                                                                                                                                                                                                                                                                                                                                                                                                                                                                                                                                                                                                                                                                                                                                                                                                                                                                                                                                                                                                                                                                                                                                                                                                                                                                                                                                                                                                                                                                                                                                                                                                                                                                | APPROPRIATE BOX(ES)                                                                                                                        | TO INDICA                                                     | ΓE NATURE O                                                      | F NOTICE,                                          | REPORT, OR OTI                                                                       | HER DATA                                                                     |
| TYPE OF SUBMISSION                                                                                                                                                                                                                                                                                                                                                                                                                                                                                                                                                                                                                                                                                                                                                                                                                                                                                                                                                                                                                                                                                                                                                                                                                                                                                                                                                                                                                                                                                                                                                                                                                                                                                                                                                                                                                                                                                                                                                                                                                                                                                                             |                                                                                                                                            |                                                               | TYPE OF                                                          | ACTION                                             |                                                                                      |                                                                              |
| Notice of Intent                                                                                                                                                                                                                                                                                                                                                                                                                                                                                                                                                                                                                                                                                                                                                                                                                                                                                                                                                                                                                                                                                                                                                                                                                                                                                                                                                                                                                                                                                                                                                                                                                                                                                                                                                                                                                                                                                                                                                                                                                                                                                                               | ☐ Acidize                                                                                                                                  | ☐ Deep                                                        | en                                                               | ☐ Product                                          | ion (Start/Resume)                                                                   | ■ Water Shut-Off                                                             |
| ☐ Subsequent Report                                                                                                                                                                                                                                                                                                                                                                                                                                                                                                                                                                                                                                                                                                                                                                                                                                                                                                                                                                                                                                                                                                                                                                                                                                                                                                                                                                                                                                                                                                                                                                                                                                                                                                                                                                                                                                                                                                                                                                                                                                                                                                            | ☐ Alter Casing                                                                                                                             |                                                               | raulic Fracturing                                                | ☐ Reclam                                           | ation                                                                                | ■ Well Integrity                                                             |
|                                                                                                                                                                                                                                                                                                                                                                                                                                                                                                                                                                                                                                                                                                                                                                                                                                                                                                                                                                                                                                                                                                                                                                                                                                                                                                                                                                                                                                                                                                                                                                                                                                                                                                                                                                                                                                                                                                                                                                                                                                                                                                                                | ☐ Casing Repair                                                                                                                            |                                                               | Construction                                                     | ☐ Recomp                                           |                                                                                      | ☐ Other                                                                      |
| ☐ Final Abandonment Notice                                                                                                                                                                                                                                                                                                                                                                                                                                                                                                                                                                                                                                                                                                                                                                                                                                                                                                                                                                                                                                                                                                                                                                                                                                                                                                                                                                                                                                                                                                                                                                                                                                                                                                                                                                                                                                                                                                                                                                                                                                                                                                     | ☐ Change Plans                                                                                                                             |                                                               | and Abandon                                                      | -                                                  | arily Abandon                                                                        |                                                                              |
|                                                                                                                                                                                                                                                                                                                                                                                                                                                                                                                                                                                                                                                                                                                                                                                                                                                                                                                                                                                                                                                                                                                                                                                                                                                                                                                                                                                                                                                                                                                                                                                                                                                                                                                                                                                                                                                                                                                                                                                                                                                                                                                                | Convert to Injection                                                                                                                       |                                                               |                                                                  | ☐ Water I                                          |                                                                                      |                                                                              |
| 13. Describe Proposed or Completed O If the proposal is to deepen directio Attach the Bond under which the w following completion of the involve testing has been completed. Final A determined that the site is ready for                                                                                                                                                                                                                                                                                                                                                                                                                                                                                                                                                                                                                                                                                                                                                                                                                                                                                                                                                                                                                                                                                                                                                                                                                                                                                                                                                                                                                                                                                                                                                                                                                                                                                                                                                                                                                                                                                                     | nally or recomplete horizontally<br>ork will be performed or provided<br>operations. If the operation re<br>Abandonment Notices must be fi | , give subsurface<br>e the Bond No. on<br>esults in a multipl | locations and measu<br>file with BLM/BIA<br>e completion or reco | red and true ve<br>Required sul<br>completion in a | ertical depths of all perti-<br>osequent reports must be<br>new interval, a Form 310 | nent markers and zones.<br>e filed within 30 days<br>60-4 must be filed once |
| 1. POH w/ rods & tbg. 2. Tag CIBP @ 11940'. Circu 3. Set 5 1/2" CIBP @ 11725' 11725-11625'. 2/2 / 4. Spot 25 sx cmt @ 9828-25. Spot 25 sx cmt @ 6300-3/6. Cut & POH w/ 5 1/2 csg @ 7. Spot 35 sx cmt @ 3550-3/8. Spot 30 sx cmt @ 3550-3/9. Spot 70 sx cmt @ 355-Sur 10. Cut off well head, verify contains the second | 728'. WOC & Tag. (DV Tor<br>200'. (Bone Spring) / 60<br>3500'.<br>397'. WOC & Tag (Stub, S<br>391'. WOC & Tag (Shoe &<br>face.             | hoe, Delaware<br>Yates)                                       | lug, 963                                                         | 88' (i                                             | wolkeamy)<br>SEE ATTACH                                                              |                                                                              |
| 14. I hereby certify that the foregoing                                                                                                                                                                                                                                                                                                                                                                                                                                                                                                                                                                                                                                                                                                                                                                                                                                                                                                                                                                                                                                                                                                                                                                                                                                                                                                                                                                                                                                                                                                                                                                                                                                                                                                                                                                                                                                                                                                                                                                                                                                                                                        | is true and correct.                                                                                                                       |                                                               |                                                                  |                                                    |                                                                                      |                                                                              |
|                                                                                                                                                                                                                                                                                                                                                                                                                                                                                                                                                                                                                                                                                                                                                                                                                                                                                                                                                                                                                                                                                                                                                                                                                                                                                                                                                                                                                                                                                                                                                                                                                                                                                                                                                                                                                                                                                                                                                                                                                                                                                                                                | is true and correct.  Electronic Submission # For COG C Committed to AFMSS for MONTGOMERY                                                  | 375003 verified<br>DPERATING, L.<br>processing by             | d by the BLM Wel<br>C, sent to the C<br>DEBORAH MCKI             |                                                    | n System RECLAMA<br>(10/2017 () A                                                    | TION PROCEDURE                                                               |
|                                                                                                                                                                                                                                                                                                                                                                                                                                                                                                                                                                                                                                                                                                                                                                                                                                                                                                                                                                                                                                                                                                                                                                                                                                                                                                                                                                                                                                                                                                                                                                                                                                                                                                                                                                                                                                                                                                                                                                                                                                                                                                                                | WOLLT COMPLETE                                                                                                                             |                                                               | 7,02,11                                                          |                                                    | <del></del>                                                                          | ·°CO/C                                                                       |
| Signature (Electronic                                                                                                                                                                                                                                                                                                                                                                                                                                                                                                                                                                                                                                                                                                                                                                                                                                                                                                                                                                                                                                                                                                                                                                                                                                                                                                                                                                                                                                                                                                                                                                                                                                                                                                                                                                                                                                                                                                                                                                                                                                                                                                          | Submission)                                                                                                                                |                                                               | Date 05/04/2                                                     | =                                                  |                                                                                      | TTACHED SEGRET                                                               |
|                                                                                                                                                                                                                                                                                                                                                                                                                                                                                                                                                                                                                                                                                                                                                                                                                                                                                                                                                                                                                                                                                                                                                                                                                                                                                                                                                                                                                                                                                                                                                                                                                                                                                                                                                                                                                                                                                                                                                                                                                                                                                                                                | THIS SPACE FO                                                                                                                              | OR FEDERA                                                     | L OR STATE                                                       | OFFICE U                                           | SE CODIO                                                                             | 100 B                                                                        |
| Approved By                                                                                                                                                                                                                                                                                                                                                                                                                                                                                                                                                                                                                                                                                                                                                                                                                                                                                                                                                                                                                                                                                                                                                                                                                                                                                                                                                                                                                                                                                                                                                                                                                                                                                                                                                                                                                                                                                                                                                                                                                                                                                                                    | old. Como                                                                                                                                  |                                                               | Title \$7                                                        | KIT                                                |                                                                                      | Date 17-1                                                                    |
| Conditions of approval, if any, are attach<br>certify that the applicant holds legal or ea<br>which would entitle the applicant to cond                                                                                                                                                                                                                                                                                                                                                                                                                                                                                                                                                                                                                                                                                                                                                                                                                                                                                                                                                                                                                                                                                                                                                                                                                                                                                                                                                                                                                                                                                                                                                                                                                                                                                                                                                                                                                                                                                                                                                                                        | quitable title to those rights in th                                                                                                       |                                                               | Office                                                           | 0                                                  |                                                                                      | <u>/</u>                                                                     |