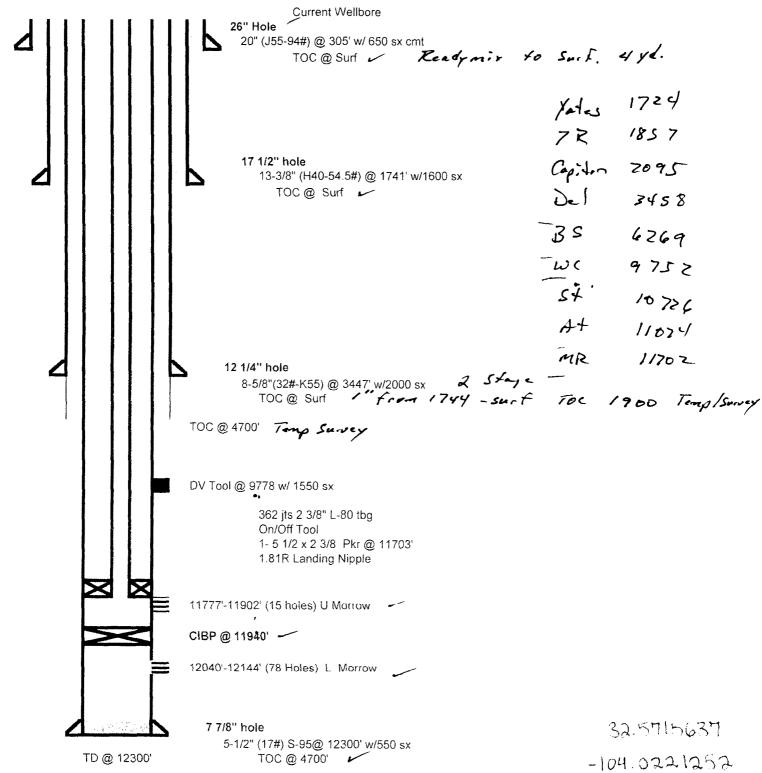

# UNITED STATES

| NINPERLACTION SERVA | TIOR |
|---------------------|------|
|---------------------|------|

FORM APPROVED

|                                                                                                                                                                                                                                                                                                                                                                                                                                                                                                                                                                                                                                                                                                                                                                                                                                                                                                                                                                                                                                                                                                                                                                                                                                                                                                                                                                                                                                                                                                                                                                                                                                                                                                                                                                                                                                                                                                                                                                                                                                                                                                                                | EPARTMENT OF THE I                                                                                                                         | NTERIOR                                                       | WILL COLL CO                                                     | RSERVA<br>A DISTRICT                               | TION OMB NO<br>Expires: Ja                                                           | O. 1004-0137<br>nuary 31, 2018                                               |
|--------------------------------------------------------------------------------------------------------------------------------------------------------------------------------------------------------------------------------------------------------------------------------------------------------------------------------------------------------------------------------------------------------------------------------------------------------------------------------------------------------------------------------------------------------------------------------------------------------------------------------------------------------------------------------------------------------------------------------------------------------------------------------------------------------------------------------------------------------------------------------------------------------------------------------------------------------------------------------------------------------------------------------------------------------------------------------------------------------------------------------------------------------------------------------------------------------------------------------------------------------------------------------------------------------------------------------------------------------------------------------------------------------------------------------------------------------------------------------------------------------------------------------------------------------------------------------------------------------------------------------------------------------------------------------------------------------------------------------------------------------------------------------------------------------------------------------------------------------------------------------------------------------------------------------------------------------------------------------------------------------------------------------------------------------------------------------------------------------------------------------|--------------------------------------------------------------------------------------------------------------------------------------------|---------------------------------------------------------------|------------------------------------------------------------------|----------------------------------------------------|--------------------------------------------------------------------------------------|------------------------------------------------------------------------------|
|                                                                                                                                                                                                                                                                                                                                                                                                                                                                                                                                                                                                                                                                                                                                                                                                                                                                                                                                                                                                                                                                                                                                                                                                                                                                                                                                                                                                                                                                                                                                                                                                                                                                                                                                                                                                                                                                                                                                                                                                                                                                                                                                | BUREAU OF LAND MANA<br>Y <b>NOTICES AND REPO</b>                                                                                           |                                                               |                                                                  | <b>2 2</b> 2017                                    | 5. Lease Serial No.<br>NMNM110350                                                    |                                                                              |
| Do not use the abandoned we                                                                                                                                                                                                                                                                                                                                                                                                                                                                                                                                                                                                                                                                                                                                                                                                                                                                                                                                                                                                                                                                                                                                                                                                                                                                                                                                                                                                                                                                                                                                                                                                                                                                                                                                                                                                                                                                                                                                                                                                                                                                                                    | nis form for proposals to<br>ell. Use form 3160-3 (AP                                                                                      | drill or to re-<br>D) for such p                              | enter an                                                         |                                                    | 6. If Indian, Allottee o                                                             | r Tribe Name                                                                 |
| SUBMIT IN                                                                                                                                                                                                                                                                                                                                                                                                                                                                                                                                                                                                                                                                                                                                                                                                                                                                                                                                                                                                                                                                                                                                                                                                                                                                                                                                                                                                                                                                                                                                                                                                                                                                                                                                                                                                                                                                                                                                                                                                                                                                                                                      | TRIPLICATE - Other ins                                                                                                                     | tructions on p                                                | page 2                                                           |                                                    | 7. If Unit or CA/Agree                                                               | ement, Name and/or No.                                                       |
| 1. Type of Well ☐ Oil Well    Gas Well ☐ O                                                                                                                                                                                                                                                                                                                                                                                                                                                                                                                                                                                                                                                                                                                                                                                                                                                                                                                                                                                                                                                                                                                                                                                                                                                                                                                                                                                                                                                                                                                                                                                                                                                                                                                                                                                                                                                                                                                                                                                                                                                                                     | ther                                                                                                                                       |                                                               |                                                                  |                                                    | 8. Well Name and No.<br>DICE ROLL FEDI                                               | ERAL COM 1                                                                   |
| 2. Name of Operator<br>COG OPERATING, LLC                                                                                                                                                                                                                                                                                                                                                                                                                                                                                                                                                                                                                                                                                                                                                                                                                                                                                                                                                                                                                                                                                                                                                                                                                                                                                                                                                                                                                                                                                                                                                                                                                                                                                                                                                                                                                                                                                                                                                                                                                                                                                      | Contact:<br>E-Mail: Abbym@b                                                                                                                | ABIGAIL MOI                                                   |                                                                  |                                                    | 9. API Well No.<br>30-015-33144                                                      |                                                                              |
| 3a. Address<br>600 W. ILLINOIS<br>MIDLAND, TX 79701                                                                                                                                                                                                                                                                                                                                                                                                                                                                                                                                                                                                                                                                                                                                                                                                                                                                                                                                                                                                                                                                                                                                                                                                                                                                                                                                                                                                                                                                                                                                                                                                                                                                                                                                                                                                                                                                                                                                                                                                                                                                            |                                                                                                                                            | 3b. Phone No. Ph: 432-58                                      | (include area code)<br>0-7161                                    |                                                    | 10. Field and Pool or BURTON FLAT                                                    | Exploratory Area<br>;ATOKA; EAST                                             |
| 4. Location of Well (Footage, Sec.,                                                                                                                                                                                                                                                                                                                                                                                                                                                                                                                                                                                                                                                                                                                                                                                                                                                                                                                                                                                                                                                                                                                                                                                                                                                                                                                                                                                                                                                                                                                                                                                                                                                                                                                                                                                                                                                                                                                                                                                                                                                                                            | T., R., M., or Survey Description                                                                                                          | 1)                                                            |                                                                  |                                                    | 11. County or Parish,                                                                | State                                                                        |
| Sec 13 T20S R29E 1980FSL<br>32.571563 N Lat, 104.02212                                                                                                                                                                                                                                                                                                                                                                                                                                                                                                                                                                                                                                                                                                                                                                                                                                                                                                                                                                                                                                                                                                                                                                                                                                                                                                                                                                                                                                                                                                                                                                                                                                                                                                                                                                                                                                                                                                                                                                                                                                                                         |                                                                                                                                            |                                                               |                                                                  |                                                    | EDDY CO COU                                                                          | INTY, NM                                                                     |
| 12. CHECK THE A                                                                                                                                                                                                                                                                                                                                                                                                                                                                                                                                                                                                                                                                                                                                                                                                                                                                                                                                                                                                                                                                                                                                                                                                                                                                                                                                                                                                                                                                                                                                                                                                                                                                                                                                                                                                                                                                                                                                                                                                                                                                                                                | APPROPRIATE BOX(ES)                                                                                                                        | TO INDICA                                                     | ΓE NATURE O                                                      | F NOTICE,                                          | REPORT, OR OTI                                                                       | HER DATA                                                                     |
| TYPE OF SUBMISSION                                                                                                                                                                                                                                                                                                                                                                                                                                                                                                                                                                                                                                                                                                                                                                                                                                                                                                                                                                                                                                                                                                                                                                                                                                                                                                                                                                                                                                                                                                                                                                                                                                                                                                                                                                                                                                                                                                                                                                                                                                                                                                             |                                                                                                                                            |                                                               | TYPE OF                                                          | ACTION                                             |                                                                                      |                                                                              |
| Notice of Intent                                                                                                                                                                                                                                                                                                                                                                                                                                                                                                                                                                                                                                                                                                                                                                                                                                                                                                                                                                                                                                                                                                                                                                                                                                                                                                                                                                                                                                                                                                                                                                                                                                                                                                                                                                                                                                                                                                                                                                                                                                                                                                               | ☐ Acidize                                                                                                                                  | ☐ Deep                                                        | en                                                               | ☐ Product                                          | ion (Start/Resume)                                                                   | ■ Water Shut-Off                                                             |
| ☐ Subsequent Report                                                                                                                                                                                                                                                                                                                                                                                                                                                                                                                                                                                                                                                                                                                                                                                                                                                                                                                                                                                                                                                                                                                                                                                                                                                                                                                                                                                                                                                                                                                                                                                                                                                                                                                                                                                                                                                                                                                                                                                                                                                                                                            | ☐ Alter Casing                                                                                                                             |                                                               | raulic Fracturing                                                | ☐ Reclam                                           | ation                                                                                | ■ Well Integrity                                                             |
|                                                                                                                                                                                                                                                                                                                                                                                                                                                                                                                                                                                                                                                                                                                                                                                                                                                                                                                                                                                                                                                                                                                                                                                                                                                                                                                                                                                                                                                                                                                                                                                                                                                                                                                                                                                                                                                                                                                                                                                                                                                                                                                                | ☐ Casing Repair                                                                                                                            |                                                               | Construction                                                     | ☐ Recomp                                           |                                                                                      | ☐ Other                                                                      |
| ☐ Final Abandonment Notice                                                                                                                                                                                                                                                                                                                                                                                                                                                                                                                                                                                                                                                                                                                                                                                                                                                                                                                                                                                                                                                                                                                                                                                                                                                                                                                                                                                                                                                                                                                                                                                                                                                                                                                                                                                                                                                                                                                                                                                                                                                                                                     | ☐ Change Plans                                                                                                                             |                                                               | and Abandon                                                      | -                                                  | arily Abandon                                                                        |                                                                              |
|                                                                                                                                                                                                                                                                                                                                                                                                                                                                                                                                                                                                                                                                                                                                                                                                                                                                                                                                                                                                                                                                                                                                                                                                                                                                                                                                                                                                                                                                                                                                                                                                                                                                                                                                                                                                                                                                                                                                                                                                                                                                                                                                | Convert to Injection                                                                                                                       |                                                               |                                                                  | ☐ Water I                                          |                                                                                      |                                                                              |
| 13. Describe Proposed or Completed O If the proposal is to deepen directio Attach the Bond under which the w following completion of the involve testing has been completed. Final A determined that the site is ready for                                                                                                                                                                                                                                                                                                                                                                                                                                                                                                                                                                                                                                                                                                                                                                                                                                                                                                                                                                                                                                                                                                                                                                                                                                                                                                                                                                                                                                                                                                                                                                                                                                                                                                                                                                                                                                                                                                     | nally or recomplete horizontally<br>ork will be performed or provided<br>operations. If the operation re<br>Abandonment Notices must be fi | , give subsurface<br>e the Bond No. on<br>esults in a multipl | locations and measu<br>file with BLM/BIA<br>e completion or reco | red and true ve<br>Required sul<br>completion in a | ertical depths of all perti-<br>osequent reports must be<br>new interval, a Form 310 | nent markers and zones.<br>e filed within 30 days<br>60-4 must be filed once |
| 1. POH w/ rods & tbg. 2. Tag CIBP @ 11940'. Circu 3. Set 5 1/2" CIBP @ 11725' 11725-11625'. 2/2 / 4. Spot 25 sx cmt @ 9828-25. Spot 25 sx cmt @ 6300-3/6. Cut & POH w/ 5 1/2 csg @ 7. Spot 35 sx cmt @ 3550-3/8. Spot 30 sx cmt @ 3550-3/9. Spot 70 sx cmt @ 355-Sur 10. Cut off well head, verify contains the second | 728'. WOC & Tag. (DV Tor<br>200'. (Bone Spring) / 60<br>3500'.<br>397'. WOC & Tag (Stub, S<br>391'. WOC & Tag (Shoe &<br>face.             | hoe, Delaware<br>Yates)                                       | lug, 963                                                         | 88' (i                                             | wolkeamy)<br>SEE ATTACH                                                              |                                                                              |
| 14. I hereby certify that the foregoing                                                                                                                                                                                                                                                                                                                                                                                                                                                                                                                                                                                                                                                                                                                                                                                                                                                                                                                                                                                                                                                                                                                                                                                                                                                                                                                                                                                                                                                                                                                                                                                                                                                                                                                                                                                                                                                                                                                                                                                                                                                                                        | is true and correct.                                                                                                                       |                                                               |                                                                  |                                                    |                                                                                      |                                                                              |
|                                                                                                                                                                                                                                                                                                                                                                                                                                                                                                                                                                                                                                                                                                                                                                                                                                                                                                                                                                                                                                                                                                                                                                                                                                                                                                                                                                                                                                                                                                                                                                                                                                                                                                                                                                                                                                                                                                                                                                                                                                                                                                                                | is true and correct.  Electronic Submission # For COG C Committed to AFMSS for MONTGOMERY                                                  | 375003 verified<br>DPERATING, L.<br>processing by             | d by the BLM Wel<br>C, sent to the C<br>DEBORAH MCKI             |                                                    | n System RECLAMA<br>(10/2017 () A                                                    | TION PROCEDURE                                                               |
|                                                                                                                                                                                                                                                                                                                                                                                                                                                                                                                                                                                                                                                                                                                                                                                                                                                                                                                                                                                                                                                                                                                                                                                                                                                                                                                                                                                                                                                                                                                                                                                                                                                                                                                                                                                                                                                                                                                                                                                                                                                                                                                                | WOLLT COMPLETE                                                                                                                             |                                                               | 7,02,11                                                          |                                                    | <del></del>                                                                          | ·°CO/C                                                                       |
| Signature (Electronic                                                                                                                                                                                                                                                                                                                                                                                                                                                                                                                                                                                                                                                                                                                                                                                                                                                                                                                                                                                                                                                                                                                                                                                                                                                                                                                                                                                                                                                                                                                                                                                                                                                                                                                                                                                                                                                                                                                                                                                                                                                                                                          | Submission)                                                                                                                                |                                                               | Date 05/04/2                                                     | =                                                  |                                                                                      | TTACHED SEGRET                                                               |
|                                                                                                                                                                                                                                                                                                                                                                                                                                                                                                                                                                                                                                                                                                                                                                                                                                                                                                                                                                                                                                                                                                                                                                                                                                                                                                                                                                                                                                                                                                                                                                                                                                                                                                                                                                                                                                                                                                                                                                                                                                                                                                                                | THIS SPACE FO                                                                                                                              | OR FEDERA                                                     | L OR STATE                                                       | OFFICE U                                           | SE CODIO                                                                             | 100 B                                                                        |
| Approved By                                                                                                                                                                                                                                                                                                                                                                                                                                                                                                                                                                                                                                                                                                                                                                                                                                                                                                                                                                                                                                                                                                                                                                                                                                                                                                                                                                                                                                                                                                                                                                                                                                                                                                                                                                                                                                                                                                                                                                                                                                                                                                                    | old. Como                                                                                                                                  |                                                               | Title \$7                                                        | KIT                                                |                                                                                      | Date 17-1                                                                    |
| Conditions of approval, if any, are attach<br>certify that the applicant holds legal or ea<br>which would entitle the applicant to cond                                                                                                                                                                                                                                                                                                                                                                                                                                                                                                                                                                                                                                                                                                                                                                                                                                                                                                                                                                                                                                                                                                                                                                                                                                                                                                                                                                                                                                                                                                                                                                                                                                                                                                                                                                                                                                                                                                                                                                                        | quitable title to those rights in th                                                                                                       |                                                               | Office                                                           | 0                                                  |                                                                                      | <u>/</u>                                                                     |