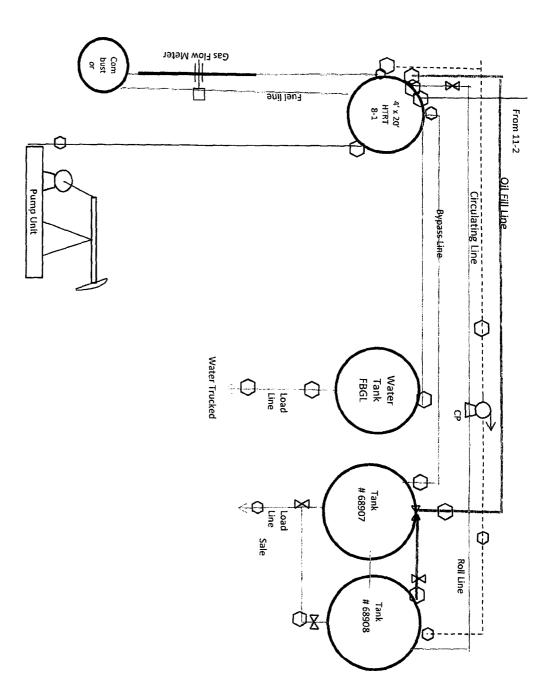

Production System - Open

Oil Sales description as: by tank gauge to tank truck.

Sales Phase (Oil Tank #68907)

Oil travels Oil Fill line. Valves are open. Sealed until sale. Seal Requirements: Production Phase (Oil Tank # 68907)

Tank #68908 is sealed. Valve to tank is closed and sealed. Well is turned off. Oil sold.

Valve is O Oil Line is Green Well Fluid Line is Black Gas Line is Red Fuel Gas is Overflow line is Water Line is Blue

Hale 11 Federal #1, #2 Battery **Matador Production Company Eddy County, New Mexico** Unit K Sec 11 TWP 19S RNG 30E Lease Number: NMNM0560353