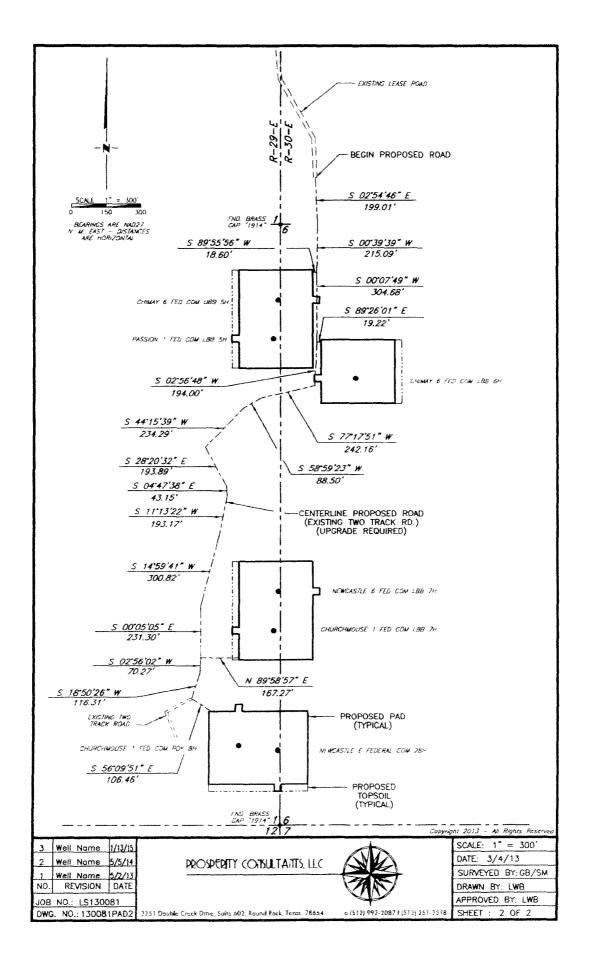

|
| 3         Well         Name         1/13/15           2         Well         Name         5/5/14           1         Well         Name         5/2/13           NO.         REVISION         DATE           JOB         NO.         LS130081           DWG.         NO.:         130081VM | PROSPERITY CONSULTANTS, LLC                                     | Copyright 2012         All Rights Reserved           SCALE:         1" = 1000'           DATE:         3/4/13           SURVEYED         BY: GB/SM           DRAWN         BY: LWB           APPROVED         BY: LWB           SHEET:         1 OF 1 |

•