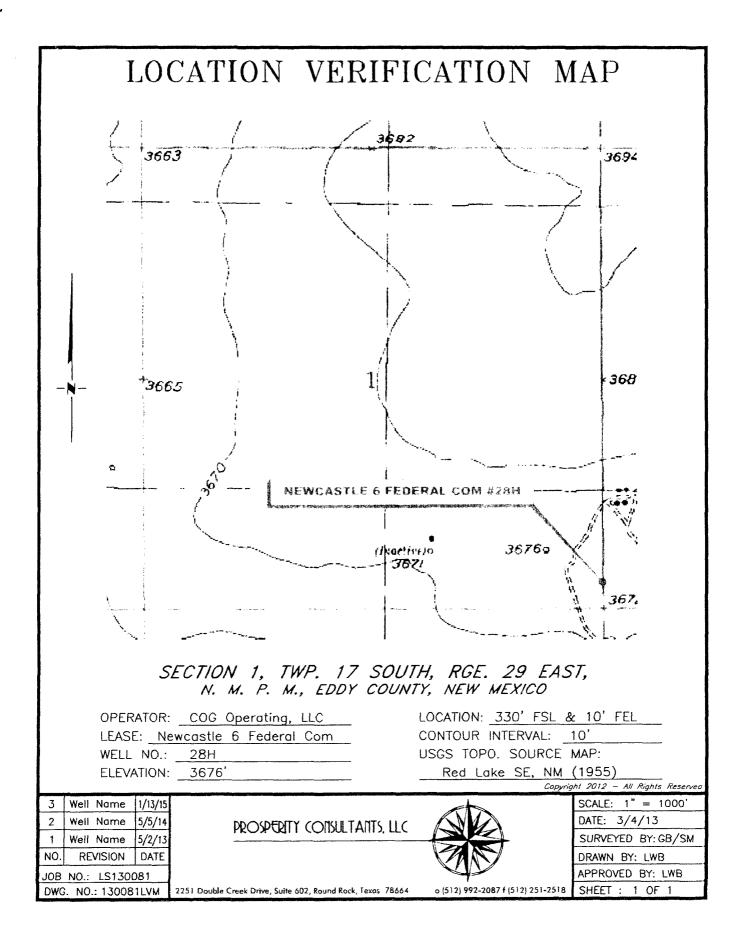

|
| 3         Well         Name         1/13/15           2         Well         Name         5/5/14           1         Well         Name         5/2/13           NO.         REVISION         DATE           JOB         NO.         LS130081           DWG.         NO.:         130081VM | PROSPERITY CONSULTANTS, LLC                                     | Copyright 2012         All Rights Reserved           SCALE:         1" = 1000'           DATE:         3/4/13           SURVEYED         BY: GB/SM           DRAWN         BY: LWB           APPROVED         BY: LWB           SHEET:         1 OF 1 |

•