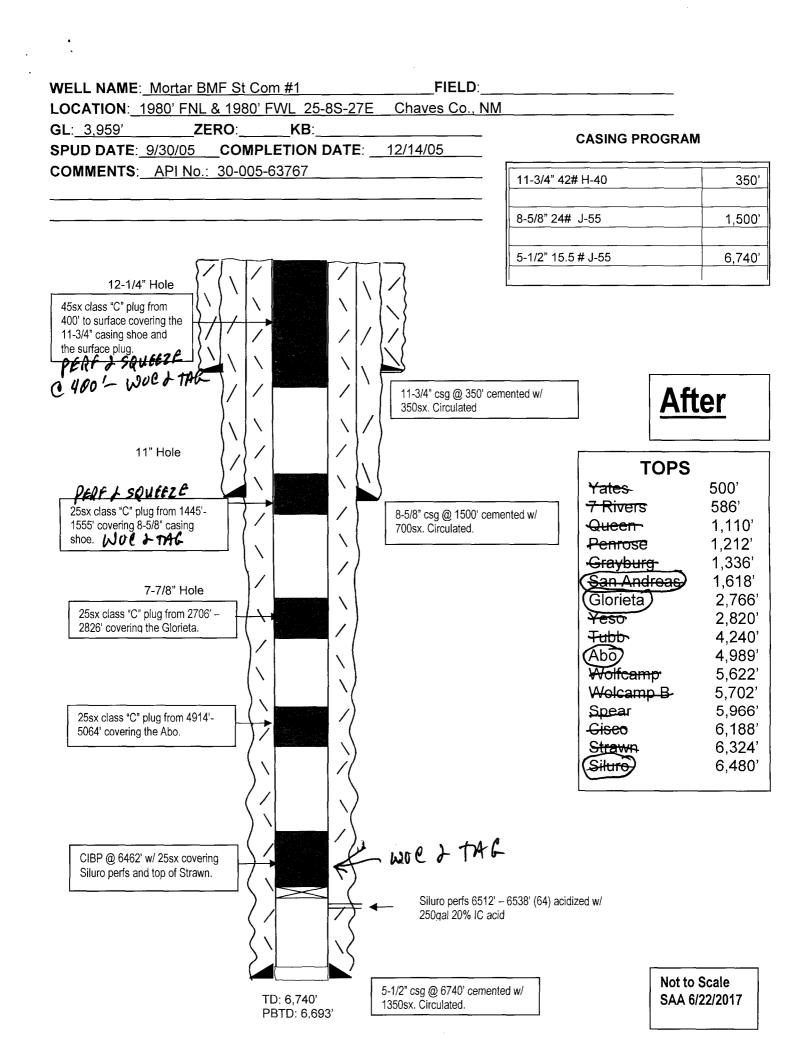

|     | Submit 1 Copy To Appropriate District Office                                             | State of New M<br>Energy, Minerals and Na      |                                                                                                                                                                                                                                                                                                                                                                                                                                                                                                                                                                                                                                                                                                                                                                                                                                                                                                                                                                                                                                                                                                                                                                                                                                                                                                                                                                                                                                                                                                                                                                                                                                                                                                                                                                                                                                                                                                                                                                                                                                                                                                                                |                                                                                                                                                                                                                                   | Form C-103<br>Revised July 18, 2013 |  |  |
|-----|------------------------------------------------------------------------------------------|------------------------------------------------|--------------------------------------------------------------------------------------------------------------------------------------------------------------------------------------------------------------------------------------------------------------------------------------------------------------------------------------------------------------------------------------------------------------------------------------------------------------------------------------------------------------------------------------------------------------------------------------------------------------------------------------------------------------------------------------------------------------------------------------------------------------------------------------------------------------------------------------------------------------------------------------------------------------------------------------------------------------------------------------------------------------------------------------------------------------------------------------------------------------------------------------------------------------------------------------------------------------------------------------------------------------------------------------------------------------------------------------------------------------------------------------------------------------------------------------------------------------------------------------------------------------------------------------------------------------------------------------------------------------------------------------------------------------------------------------------------------------------------------------------------------------------------------------------------------------------------------------------------------------------------------------------------------------------------------------------------------------------------------------------------------------------------------------------------------------------------------------------------------------------------------|-----------------------------------------------------------------------------------------------------------------------------------------------------------------------------------------------------------------------------------|-------------------------------------|--|--|
| ι   | <u>District I</u> – (575) 393-6161<br>1625 N. French Dr., Hobbs, NM 88240                | Energy, Winterars and Na                       | iturai Nesources                                                                                                                                                                                                                                                                                                                                                                                                                                                                                                                                                                                                                                                                                                                                                                                                                                                                                                                                                                                                                                                                                                                                                                                                                                                                                                                                                                                                                                                                                                                                                                                                                                                                                                                                                                                                                                                                                                                                                                                                                                                                                                               | WELL API NO.                                                                                                                                                                                                                      | revised July 10, 2015               |  |  |
|     | <u>District II</u> – (575) 748-1283                                                      | OIL CONSERVATIO                                | NOIVISION                                                                                                                                                                                                                                                                                                                                                                                                                                                                                                                                                                                                                                                                                                                                                                                                                                                                                                                                                                                                                                                                                                                                                                                                                                                                                                                                                                                                                                                                                                                                                                                                                                                                                                                                                                                                                                                                                                                                                                                                                                                                                                                      | 30-005-63767                                                                                                                                                                                                                      |                                     |  |  |
|     | 811 S. First St., Artesia, NM 88210<br><u>District III</u> – (505) 334-6178              | 1220 South St. Fi                              |                                                                                                                                                                                                                                                                                                                                                                                                                                                                                                                                                                                                                                                                                                                                                                                                                                                                                                                                                                                                                                                                                                                                                                                                                                                                                                                                                                                                                                                                                                                                                                                                                                                                                                                                                                                                                                                                                                                                                                                                                                                                                                                                | 5. Indicate Type of Le                                                                                                                                                                                                            |                                     |  |  |
|     | 1000 Rio Brazos Rd., Aztec, NM 87410                                                     |                                                |                                                                                                                                                                                                                                                                                                                                                                                                                                                                                                                                                                                                                                                                                                                                                                                                                                                                                                                                                                                                                                                                                                                                                                                                                                                                                                                                                                                                                                                                                                                                                                                                                                                                                                                                                                                                                                                                                                                                                                                                                                                                                                                                | STATE 🛛                                                                                                                                                                                                                           | FEE                                 |  |  |
|     | <u>District IV</u> – (505) 476-3460<br>1220 S. St. Francis Dr., Santa Fe, NM<br>87505    | Santa Fe, NM                                   | 8/303                                                                                                                                                                                                                                                                                                                                                                                                                                                                                                                                                                                                                                                                                                                                                                                                                                                                                                                                                                                                                                                                                                                                                                                                                                                                                                                                                                                                                                                                                                                                                                                                                                                                                                                                                                                                                                                                                                                                                                                                                                                                                                                          | 6. State Oil & Gas Lea<br>VO-6139                                                                                                                                                                                                 | ise No.                             |  |  |
|     |                                                                                          |                                                | PLUG BACK TO A                                                                                                                                                                                                                                                                                                                                                                                                                                                                                                                                                                                                                                                                                                                                                                                                                                                                                                                                                                                                                                                                                                                                                                                                                                                                                                                                                                                                                                                                                                                                                                                                                                                                                                                                                                                                                                                                                                                                                                                                                                                                                                                 | 7. Lease Name or Unit Mortar BMF State Co                                                                                                                                                                                         |                                     |  |  |
|     | PROPOSALS.)  1. Type of Well: Oil Well                                                   | 8. Well Number 1                               |                                                                                                                                                                                                                                                                                                                                                                                                                                                                                                                                                                                                                                                                                                                                                                                                                                                                                                                                                                                                                                                                                                                                                                                                                                                                                                                                                                                                                                                                                                                                                                                                                                                                                                                                                                                                                                                                                                                                                                                                                                                                                                                                |                                                                                                                                                                                                                                   |                                     |  |  |
|     | <ol><li>Name of Operator</li><li>EOG Y Resources, Inc.</li></ol>                         | 9. OGRID Number 025575                         |                                                                                                                                                                                                                                                                                                                                                                                                                                                                                                                                                                                                                                                                                                                                                                                                                                                                                                                                                                                                                                                                                                                                                                                                                                                                                                                                                                                                                                                                                                                                                                                                                                                                                                                                                                                                                                                                                                                                                                                                                                                                                                                                |                                                                                                                                                                                                                                   |                                     |  |  |
|     | 3. Address of Operator<br>104 South Fourth Street, Artesia,                              | 10. Pool name or Wild<br>Palma Mesa; Siluro-Or |                                                                                                                                                                                                                                                                                                                                                                                                                                                                                                                                                                                                                                                                                                                                                                                                                                                                                                                                                                                                                                                                                                                                                                                                                                                                                                                                                                                                                                                                                                                                                                                                                                                                                                                                                                                                                                                                                                                                                                                                                                                                                                                                |                                                                                                                                                                                                                                   |                                     |  |  |
|     | 4. Well Location                                                                         | 1980 feet from the No                          |                                                                                                                                                                                                                                                                                                                                                                                                                                                                                                                                                                                                                                                                                                                                                                                                                                                                                                                                                                                                                                                                                                                                                                                                                                                                                                                                                                                                                                                                                                                                                                                                                                                                                                                                                                                                                                                                                                                                                                                                                                                                                                                                |                                                                                                                                                                                                                                   |                                     |  |  |
| ļ   | Unit Letter F:                                                                           | 1980 feet from the                             | West line                                                                                                                                                                                                                                                                                                                                                                                                                                                                                                                                                                                                                                                                                                                                                                                                                                                                                                                                                                                                                                                                                                                                                                                                                                                                                                                                                                                                                                                                                                                                                                                                                                                                                                                                                                                                                                                                                                                                                                                                                                                                                                                      |                                                                                                                                                                                                                                   |                                     |  |  |
|     | Section 25                                                                               |                                                | Range 27E                                                                                                                                                                                                                                                                                                                                                                                                                                                                                                                                                                                                                                                                                                                                                                                                                                                                                                                                                                                                                                                                                                                                                                                                                                                                                                                                                                                                                                                                                                                                                                                                                                                                                                                                                                                                                                                                                                                                                                                                                                                                                                                      | NMPM Chaves                                                                                                                                                                                                                       | County                              |  |  |
|     | 11. Elevation (Show whether DR, RKB, RT, GR, etc.) 3959'GR                               |                                                |                                                                                                                                                                                                                                                                                                                                                                                                                                                                                                                                                                                                                                                                                                                                                                                                                                                                                                                                                                                                                                                                                                                                                                                                                                                                                                                                                                                                                                                                                                                                                                                                                                                                                                                                                                                                                                                                                                                                                                                                                                                                                                                                |                                                                                                                                                                                                                                   |                                     |  |  |
|     | 12. Check                                                                                | Appropriate Box to Indicate                    | Nature of Notice                                                                                                                                                                                                                                                                                                                                                                                                                                                                                                                                                                                                                                                                                                                                                                                                                                                                                                                                                                                                                                                                                                                                                                                                                                                                                                                                                                                                                                                                                                                                                                                                                                                                                                                                                                                                                                                                                                                                                                                                                                                                                                               | , Report or Other Data                                                                                                                                                                                                            | a                                   |  |  |
|     | NOTICE OF IN                                                                             | BSEQUENT REPOR                                 |                                                                                                                                                                                                                                                                                                                                                                                                                                                                                                                                                                                                                                                                                                                                                                                                                                                                                                                                                                                                                                                                                                                                                                                                                                                                                                                                                                                                                                                                                                                                                                                                                                                                                                                                                                                                                                                                                                                                                                                                                                                                                                                                |                                                                                                                                                                                                                                   |                                     |  |  |
|     | PERFORM REMEDIAL WORK                                                                    |                                                | ERING CASING                                                                                                                                                                                                                                                                                                                                                                                                                                                                                                                                                                                                                                                                                                                                                                                                                                                                                                                                                                                                                                                                                                                                                                                                                                                                                                                                                                                                                                                                                                                                                                                                                                                                                                                                                                                                                                                                                                                                                                                                                                                                                                                   |                                                                                                                                                                                                                                   |                                     |  |  |
|     | TEMPORARILY ABANDON                                                                      | CHANGE PLANS                                   | 1                                                                                                                                                                                                                                                                                                                                                                                                                                                                                                                                                                                                                                                                                                                                                                                                                                                                                                                                                                                                                                                                                                                                                                                                                                                                                                                                                                                                                                                                                                                                                                                                                                                                                                                                                                                                                                                                                                                                                                                                                                                                                                                              | _                                                                                                                                                                                                                                 | ND A                                |  |  |
|     | PULL OR ALTER CASING DOWNHOLE COMMINGLE                                                  | CASING/CEMEI                                   | AL JOB []                                                                                                                                                                                                                                                                                                                                                                                                                                                                                                                                                                                                                                                                                                                                                                                                                                                                                                                                                                                                                                                                                                                                                                                                                                                                                                                                                                                                                                                                                                                                                                                                                                                                                                                                                                                                                                                                                                                                                                                                                                                                                                                      |                                                                                                                                                                                                                                   |                                     |  |  |
|     | CLOSED-LOOP SYSTEM                                                                       |                                                |                                                                                                                                                                                                                                                                                                                                                                                                                                                                                                                                                                                                                                                                                                                                                                                                                                                                                                                                                                                                                                                                                                                                                                                                                                                                                                                                                                                                                                                                                                                                                                                                                                                                                                                                                                                                                                                                                                                                                                                                                                                                                                                                |                                                                                                                                                                                                                                   |                                     |  |  |
|     | OTHER:                                                                                   |                                                | OTHER:                                                                                                                                                                                                                                                                                                                                                                                                                                                                                                                                                                                                                                                                                                                                                                                                                                                                                                                                                                                                                                                                                                                                                                                                                                                                                                                                                                                                                                                                                                                                                                                                                                                                                                                                                                                                                                                                                                                                                                                                                                                                                                                         |                                                                                                                                                                                                                                   |                                     |  |  |
| _   |                                                                                          | oleted operations. (Clearly state a            |                                                                                                                                                                                                                                                                                                                                                                                                                                                                                                                                                                                                                                                                                                                                                                                                                                                                                                                                                                                                                                                                                                                                                                                                                                                                                                                                                                                                                                                                                                                                                                                                                                                                                                                                                                                                                                                                                                                                                                                                                                                                                                                                |                                                                                                                                                                                                                                   |                                     |  |  |
|     | of starting any proposed w proposed completion or re-                                    | ork). SEE RULE 19.15.7.14 NM. completion.      | AC. For Multiple Co                                                                                                                                                                                                                                                                                                                                                                                                                                                                                                                                                                                                                                                                                                                                                                                                                                                                                                                                                                                                                                                                                                                                                                                                                                                                                                                                                                                                                                                                                                                                                                                                                                                                                                                                                                                                                                                                                                                                                                                                                                                                                                            | ompletions: Attach wellbo                                                                                                                                                                                                         | re diagram of                       |  |  |
| ]   | EOG Y Resources, Inc. plans to plug ar                                                   | nd abandon this well as follows:               |                                                                                                                                                                                                                                                                                                                                                                                                                                                                                                                                                                                                                                                                                                                                                                                                                                                                                                                                                                                                                                                                                                                                                                                                                                                                                                                                                                                                                                                                                                                                                                                                                                                                                                                                                                                                                                                                                                                                                                                                                                                                                                                                |                                                                                                                                                                                                                                   |                                     |  |  |
|     | <ol> <li>MIRU all safety equipment as neede</li> <li>RIH with GR/JB to 6462'.</li> </ol> | d. ND wellhead and NU BOP.                     |                                                                                                                                                                                                                                                                                                                                                                                                                                                                                                                                                                                                                                                                                                                                                                                                                                                                                                                                                                                                                                                                                                                                                                                                                                                                                                                                                                                                                                                                                                                                                                                                                                                                                                                                                                                                                                                                                                                                                                                                                                                                                                                                |                                                                                                                                                                                                                                   |                                     |  |  |
| 3   | 3. Set a CIBP at 6462' and cap it with 2<br>4. Tag TOC at 6244'. Spot a 25 sx Cla        |                                                |                                                                                                                                                                                                                                                                                                                                                                                                                                                                                                                                                                                                                                                                                                                                                                                                                                                                                                                                                                                                                                                                                                                                                                                                                                                                                                                                                                                                                                                                                                                                                                                                                                                                                                                                                                                                                                                                                                                                                                                                                                                                                                                                |                                                                                                                                                                                                                                   | OC.                                 |  |  |
|     | 5. Spot a 25 sx Class "C" cement plug 6. Spot a 25 sx Class "C" cement plug              | from 2706'-2826'. This will cover to           | p of the Glorieta.                                                                                                                                                                                                                                                                                                                                                                                                                                                                                                                                                                                                                                                                                                                                                                                                                                                                                                                                                                                                                                                                                                                                                                                                                                                                                                                                                                                                                                                                                                                                                                                                                                                                                                                                                                                                                                                                                                                                                                                                                                                                                                             |                                                                                                                                                                                                                                   |                                     |  |  |
| **  | 7. Tag TOC. Spot a 45 sx Class "C" co<br>8. Cut off wellhead, install dry hole ma        | ement plug from 400' up to surface. T          | 7.1 111 1 1 2 /422                                                                                                                                                                                                                                                                                                                                                                                                                                                                                                                                                                                                                                                                                                                                                                                                                                                                                                                                                                                                                                                                                                                                                                                                                                                                                                                                                                                                                                                                                                                                                                                                                                                                                                                                                                                                                                                                                                                                                                                                                                                                                                             |                                                                                                                                                                                                                                   | olug.                               |  |  |
|     | ·                                                                                        |                                                | F LSQ - WOC                                                                                                                                                                                                                                                                                                                                                                                                                                                                                                                                                                                                                                                                                                                                                                                                                                                                                                                                                                                                                                                                                                                                                                                                                                                                                                                                                                                                                                                                                                                                                                                                                                                                                                                                                                                                                                                                                                                                                                                                                                                                                                                    | NAM OF CO                                                                                                                                                                                                                         | ONSERVATION                         |  |  |
| · · | Wellbore schematics attached                                                             |                                                |                                                                                                                                                                                                                                                                                                                                                                                                                                                                                                                                                                                                                                                                                                                                                                                                                                                                                                                                                                                                                                                                                                                                                                                                                                                                                                                                                                                                                                                                                                                                                                                                                                                                                                                                                                                                                                                                                                                                                                                                                                                                                                                                | bore only receipt AATES                                                                                                                                                                                                           | IA DISTRICT                         |  |  |
|     |                                                                                          |                                                | Date Approved for plussing the for the formal and t | casing snoe and the surface particles and the surface particles and the surface particles and particles are also particles and are octor of web Page under June and ar OCD web Page under June are are non-under page and belief. | <b>0 3</b> 2017                     |  |  |
|     | Sand Data                                                                                | Dia Palaga                                     | Day ad for the born                                                                                                                                                                                                                                                                                                                                                                                                                                                                                                                                                                                                                                                                                                                                                                                                                                                                                                                                                                                                                                                                                                                                                                                                                                                                                                                                                                                                                                                                                                                                                                                                                                                                                                                                                                                                                                                                                                                                                                                                                                                                                                            | ent Report Web occ.                                                                                                                                                                                                               | CEIVED                              |  |  |
|     | Spud Date:                                                                               | Rig Release                                    | Daile AP John 193 (Substian                                                                                                                                                                                                                                                                                                                                                                                                                                                                                                                                                                                                                                                                                                                                                                                                                                                                                                                                                                                                                                                                                                                                                                                                                                                                                                                                                                                                                                                                                                                                                                                                                                                                                                                                                                                                                                                                                                                                                                                                                                                                                                    | and stare. nin                                                                                                                                                                                                                    | Winds it makes                      |  |  |
| -   | WELL MUST BE PL                                                                          | usero By 1/31                                  | 2018 Thield For William                                                                                                                                                                                                                                                                                                                                                                                                                                                                                                                                                                                                                                                                                                                                                                                                                                                                                                                                                                                                                                                                                                                                                                                                                                                                                                                                                                                                                                                                                                                                                                                                                                                                                                                                                                                                                                                                                                                                                                                                                                                                                                        |                                                                                                                                                                                                                                   |                                     |  |  |
| j   | I hereby certify that the information                                                    | above is true and complete to the              | best of my knowled                                                                                                                                                                                                                                                                                                                                                                                                                                                                                                                                                                                                                                                                                                                                                                                                                                                                                                                                                                                                                                                                                                                                                                                                                                                                                                                                                                                                                                                                                                                                                                                                                                                                                                                                                                                                                                                                                                                                                                                                                                                                                                             | ge and belief.                                                                                                                                                                                                                    |                                     |  |  |
|     | signature (Juna) H                                                                       | resta TITLE                                    | Regulatory Specia                                                                                                                                                                                                                                                                                                                                                                                                                                                                                                                                                                                                                                                                                                                                                                                                                                                                                                                                                                                                                                                                                                                                                                                                                                                                                                                                                                                                                                                                                                                                                                                                                                                                                                                                                                                                                                                                                                                                                                                                                                                                                                              | alist DATE June                                                                                                                                                                                                                   | 28, 2017                            |  |  |
|     | Type or print name Tina Hu For State Use Only                                            |                                                | a_huerta@eogresour                                                                                                                                                                                                                                                                                                                                                                                                                                                                                                                                                                                                                                                                                                                                                                                                                                                                                                                                                                                                                                                                                                                                                                                                                                                                                                                                                                                                                                                                                                                                                                                                                                                                                                                                                                                                                                                                                                                                                                                                                                                                                                             |                                                                                                                                                                                                                                   | 75-748-4168                         |  |  |
|     | APPROVED BY: July of Conditions of Approval (if any):                                    | 1 Byl TITLE COM.                               | PLIANCE OF                                                                                                                                                                                                                                                                                                                                                                                                                                                                                                                                                                                                                                                                                                                                                                                                                                                                                                                                                                                                                                                                                                                                                                                                                                                                                                                                                                                                                                                                                                                                                                                                                                                                                                                                                                                                                                                                                                                                                                                                                                                                                                                     | FIOEBDATE 7/3                                                                                                                                                                                                                     | 12017                               |  |  |
|     | St Ste                                                                                   | ATTACHED C                                     | 10A-S                                                                                                                                                                                                                                                                                                                                                                                                                                                                                                                                                                                                                                                                                                                                                                                                                                                                                                                                                                                                                                                                                                                                                                                                                                                                                                                                                                                                                                                                                                                                                                                                                                                                                                                                                                                                                                                                                                                                                                                                                                                                                                                          |                                                                                                                                                                                                                                   |                                     |  |  |