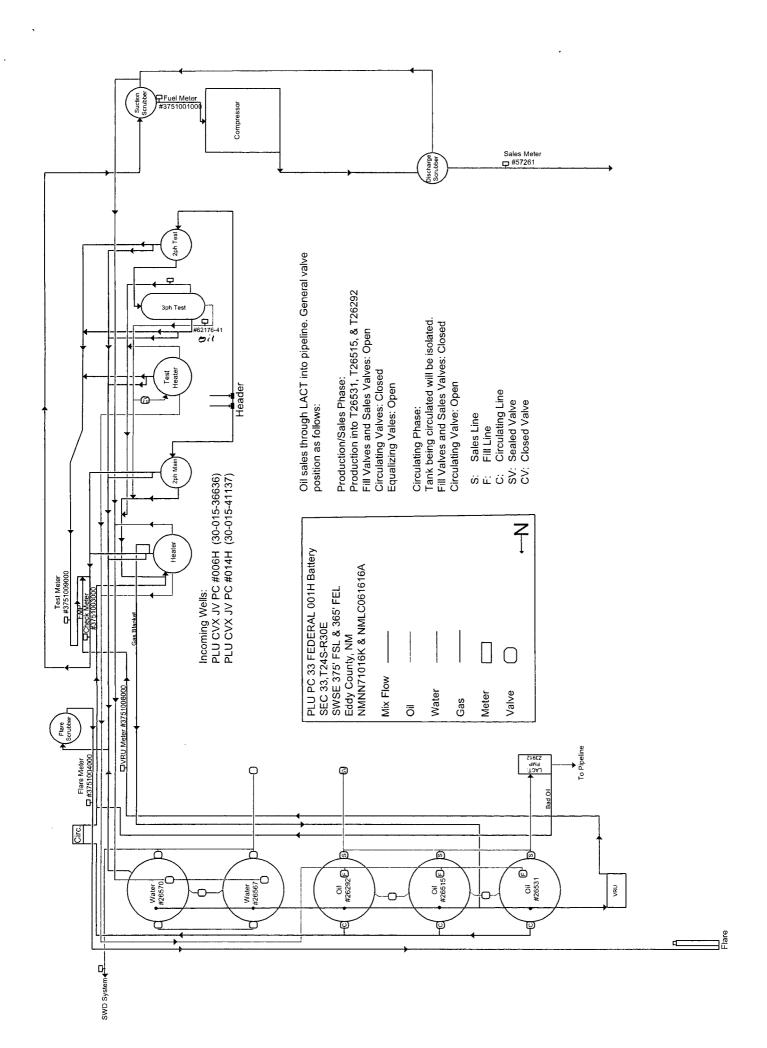

#### Oil & Gas metering and Allocation:

The Pierce Canyon 33 Fed Battery has three (3), 500 bbl oil tanks on the location. Two (2) wells utilize this location as a common tank battery; Poker Lake Unit CVX JV PC #6H (a Participating Area well) & Poker Lake CVX JV PC #14H (a lease well). Gas from both wells also flows to this battery, through a gas "check" meter then a common gas sales meter. The check meter (Mtr #3751003000) will be designated the Federal Measurement Point (FMP) for this facility. Gas will be transported to and sold through an Energy Transfer sales meter (Mtr #57261) on location. If equipment failure or sales line issues are encountered (i.e. shut down, high pressure, etc.) at any point during the separation process, gas can be routed to a (metered) flare.

Oil production from wells flow from their respective locations to a header located on the East side of the Poker Lake CVX JV PC #6H well pad where the battery is located. This header is configured so that the PA well production can be continuously metered. Oil production is allocated daily back to the #14H well using the subtraction method based on the test meter readings from the turbine test meter (Mtr #62176-41) located off the 3-phase "test" separator and daily tank gauge readings. The combined oil production is then sold through a LACT meter (Mtr #Z3912) into the pipeline. The LACT meter is proven quarterly and conforms to Onshore Order 4 standards.

Gas production is allocated on a daily basis; volume is calculated using readings from test meter (Mtr #3751009000) and check meter (Mtr #3751003000). All EFM gas meters are calibrated quarterly and conform to Onshore Order 5 and API standards.

#### **Process and Flow Descriptions and Allocation Method:**

The flow of production is shown in detail on enclosed facility diagram. A map is included with this application outlining lease boundaries, location of wells, facility, and gas sales meter. All wells are located inside the Poker Lake Unit boundaries.

The shared tank battery is located on the East side of the well pad for the Poker Lake Unit CVX JV PC #6H located in the SWSE Sec. 33, 24S-29E on Federal lease NMLC068430. The production from both wells enters from the East side of the facility. The facility is set up with a "test" side and a "production" side to allow for the addition of future wells.

The PA well is routed through the "test" side of the facility and will be continuously measured. Production flows to a Two-Phase separator, where gas is discharged into a gas line and the water/oil stream goes to 3-Phase Separator. Gas from the separator combines with gas from the Two-Phase separator and is routed to a common gas line, then through Electronic Flow Meter (EFM) gas test meter (Mtr #37510090000). Gas from the other well then enters downstream of the test meter. The combined gas stream is routed through the check meter. "Check" meter on location (Mtr #37510030000) will be designated the Federal Measurement Point for the battery. Gas production is allocated to the lease well using the subtraction method based on the test meter and check meter readings. (Note: the "Test Treater" identified on the attached flow diagram is currently out of service and is being bypassed. If the decision is made to remove the equipment, an updated diagram will be submitted). To allow the gas to enter the sales line, it will be sent through the compressor on location. The compressor operates using gas produced by the wells in the battery. Gas is measured by Fuel Meter #37510010000 off the scrubber. Lease use gas is allocated back to each well based on that wells production.

After separation, the PA well's produced oil is measured by turbine meter (Mtr #62176-41) off the 3-phase test separator. The oil then flows into an oil production line where it is combined with the other wells' oil, flows through a heater treater and then into one of the 500 bbl. oil tanks. Oil from the tanks is sold

through a LACT meter (Mtr #Z3912) directly into the BOPCO PLU pipeline. LACT meter #Z3912 is the designated FMP for oil at the facility. The water from both wells combines in a common line and flows to one of two 500 bbl produced water tanks. Water flows from the tanks to a water disposal system.

The lease well is routed to the production side of the facility. The produced fluid stream enters a Two-Phase separator where gas is discharged into the gas line and the oil combines with the PA well's production and flows to the main production Heater Treater where water is discharged into the water line to travel to the water tanks and oil is routed to the oil storage tanks.

A Vapor Recovery Unit (VRU) collects gas vapors from the storage tanks. This gas flows through the VRU meter (Mtr #37510080000) and is delivered into the gas line. Gas recovered from the VRU is allocated daily back to each well based on that wells oil production.