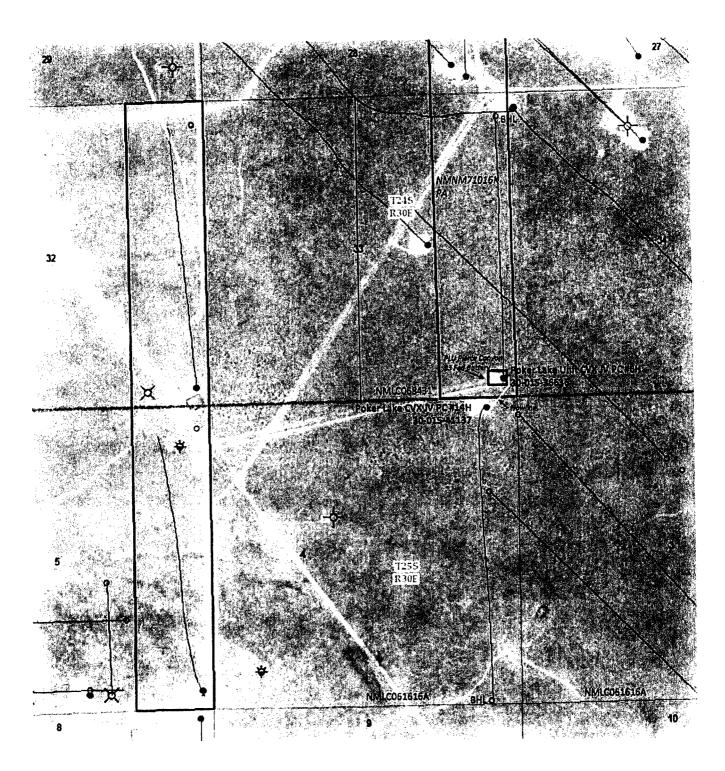

Location Sec 33 T24S R30E SESE 350FSL 350FEL 32.167987 N L41, 103.878578 W Lon Sec 4 T25S R30E NENE 150FNL 660FEL 32.166451 N Lat, 103.879099 W Lon

#### **Process and Flow Descriptions and Allocation Method:**

The flow of production is shown in detail on enclosed facility diagram. A map is included with this application outlining lease boundaries, location of wells, facility, and gas sales meter. All wells are located inside the Poker Lake Unit boundaries.