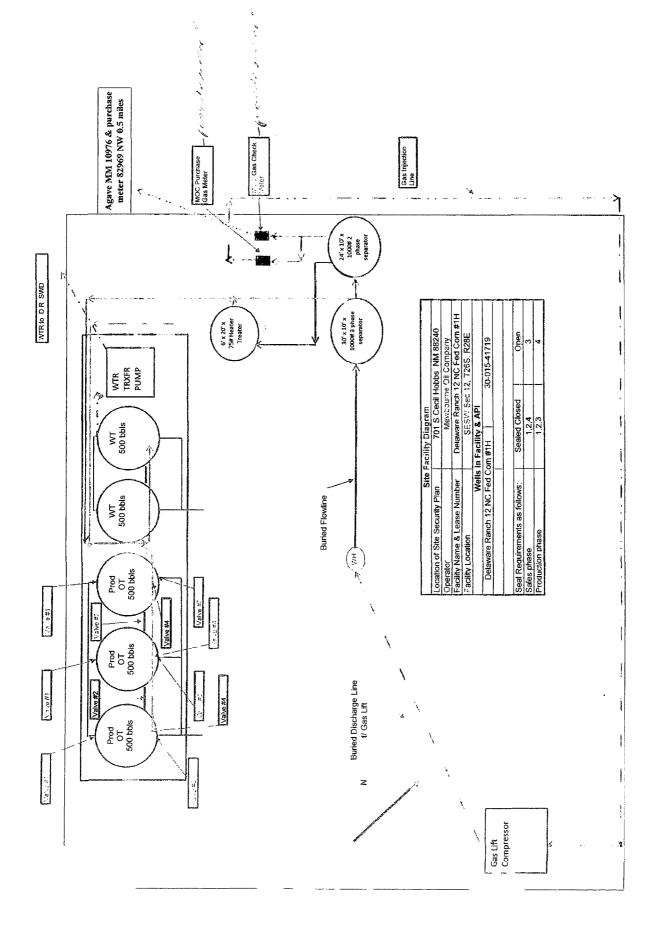

# Bureau of Land Management Carlsbad Field Office 620 East Greene Street Carlsbad, New Mexico 88220 575-234-5972

Delaware Ranch 13 EH Fed Com 1H, 3001541271 Delaware Ranch 12 NC Fed Com 1H, 3001541719 Delaware Ranch 12 MD Fed Com 1H, 3001542081 Leases NMNM118707, 117119, & NM12559 CAs NM133396, NM132308, & NM131079

# Mewbourne Oil Company July 6, 2017 Condition of Approval Surface commingling and off lease measurement and sales of gas only

- 1. This approval is subject to like approval by the New Mexico Oil Conservation Division.
- 2. This agency shall be notified of any spill or discharge as required by NTL-3A.
- 3. This agency reserves the right to modify or rescind approval whenever it determines continued use of the approved method may adversely affect the surface or subsurface environments or product accountability.
- 4. This approval does not constitute right-of-way approval for any off-lease activities. Within 30 days, an application for right-of-way approval must be submitted to the Realty Section if not already done.
- 5. Approval for combining production from various sources is a privilege which is granted to lessees for the purpose of aiding conservation and extending the economic life of leases. Applicants should be cognizant that failure to operate in accordance with the provisions outlined in the Authorized Officer's conditions of approval and/or subsequent stipulations or modifications will subject such approval to revocation.
- 6. Gas measurement for allocation must be measured as per Federal Regulations, AGA and API requirements for sales meters.
- 7. All gas and oil subject to royalty shall be measured as per federal regulations and shall be reported to ONRR as required. All gas which is vented, flared or used on lease shall be reported as per 43 CFR 3178 & 3179 to ONRR. All gas which is vented or flared shall be subject to royalty, unless prior approval was given by the authorized officer.
- 8. This agency shall be notified of any change in sales method or location of sales point.
- 9. Additional wells and/or leases require additional commingling approvals.
- 10. Submit gas check/allocation meter numbers within 30 days of this approval and update facility diagram with meters numbers. Gas check/allocation meters will be used as the Facility measurement points (FMPs) for gas. This will include the MOC Purchase Gas Meter for gas lift systems. MOC also needs to identify how compressor fuel gas is be measured and accounted for.
- 11. Notify this office 24 Hrs. prior to any meter calibration/proving to allow time for an inspector to witness.