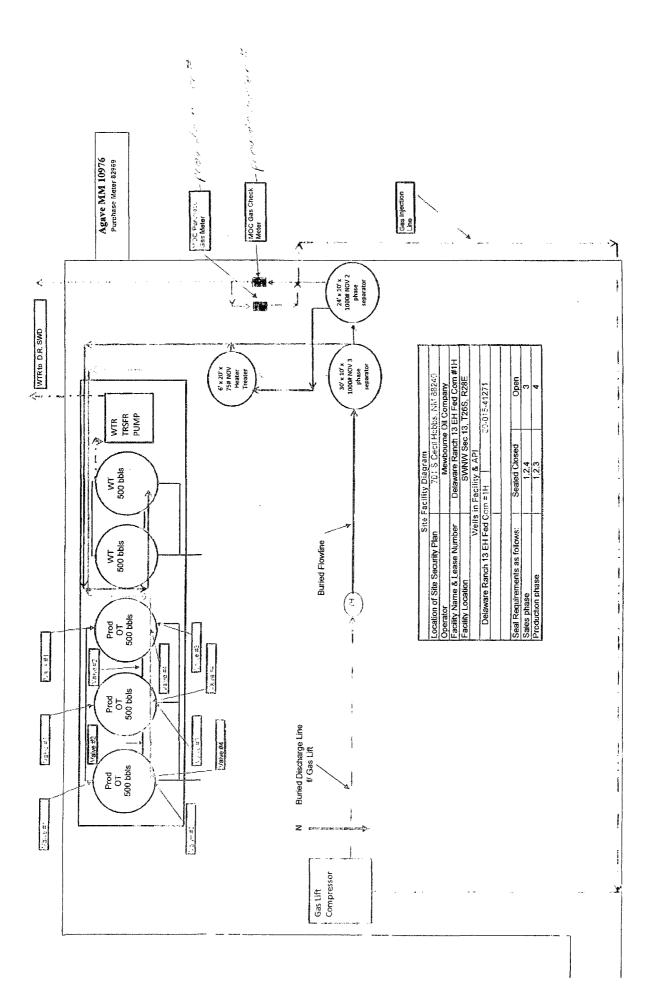

### **Process and Flow Descriptions:**

An Agave common gas sales meter (#10973) is located in the NWNE of Section 14, T26S, R28E. This meter is calibrated on a regular basis per API, NMOCD and BLM specifications.

### Gas metering:

Each well will have an individual EFM regularly calibrated to API, NMOCD, and BLM specifications located near the separation equipment. The gas production from the wells listed above will be measured, commingled, and sold off lease using the well test method.