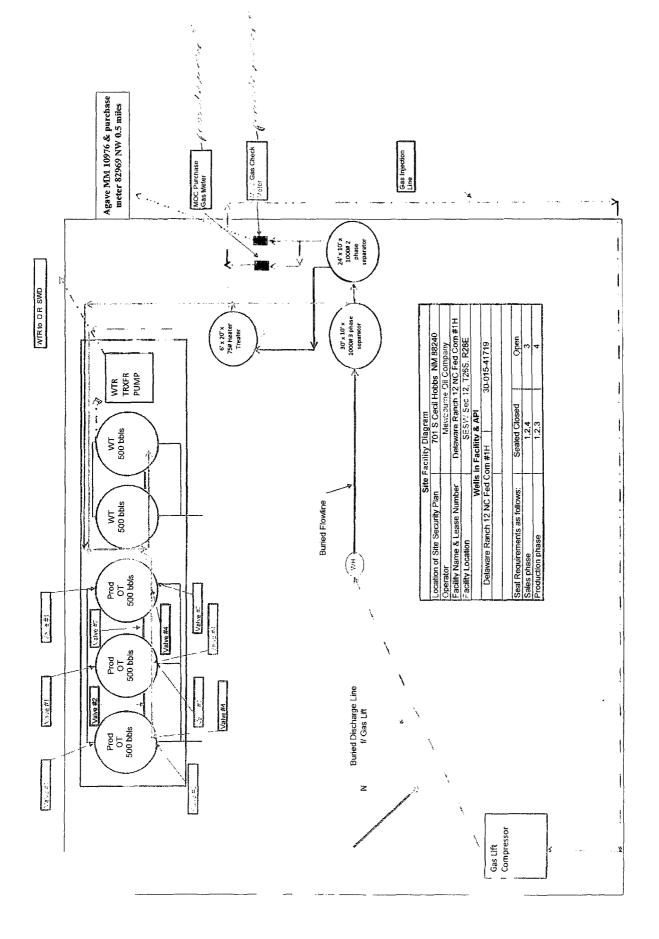

### **Process and Flow Descriptions:**

An Agave common gas sales meter (#10973) is located in the NWNE of Section 14, T26S, R28E. This meter is calibrated on a regular basis per API, NMOCD and BLM specifications.

### Gas metering:

Each well will have an individual EFM regularly calibrated to API, NMOCD, and BLM specifications located near the separation equipment. The gas production from the wells listed above will be measured, commingled, and sold off lease using the well test method.