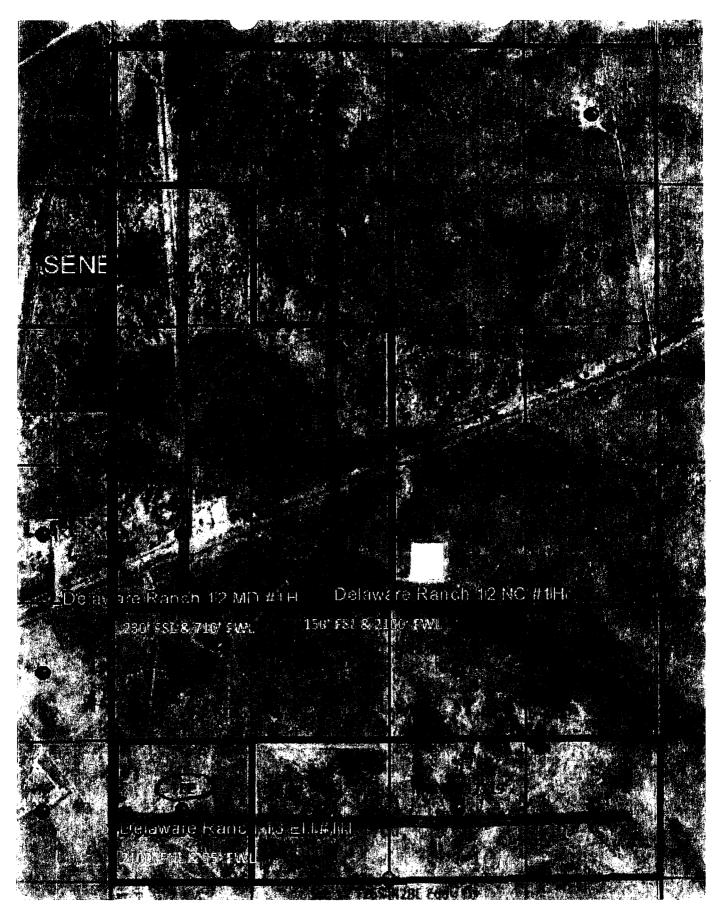

### 7. If Unit or CA/Agreement, Name and No., continued

NMNM131079 NMNM132308 NMNM133396

Wells/Facilities, continued

| Agreement  | <b>Lease</b> | Well/Fac Name, Number API Number               | Location                                                                 |
|------------|--------------|------------------------------------------------|--------------------------------------------------------------------------|
| NMNM131079 | NMNM117119   | DELAWARE RANCH 13 EH FED C130/0118-41271-00-S1 | Sec 13 T26S R28E SWNW 2100FNL 95FWL                                      |
| NMNM132308 | NMNM118707   | DELAWARE RANCH 12 NC FED C130/0116-41719-00-S1 | Sec 12 T26S R28E SESW 0150FSL 2100FWL                                    |
| NMNM133396 | NMNM118707   | DELAWARE RANCH 12 MD FED C30M0 15H42081-00-S1  | 32.030103 N Lat, 104.042064 W Lon<br>Sec 12 T26S R28E SWSW 230FSL 710FWL |

### Federal Lease: #NMNM118707

37.590 Fed. /62.590 FEE

5090 Fed. / 50.90 FEE

|           | he was a basis and a | CANNANA      | 155776      |       |                 |
|-----------|----------------------|--------------|-------------|-------|-----------------|
| Well Name | Location             | API#         | Pool: 97954 | MCFPD | BTU @ 14.7 psia |
| Delaware  | Sec 12-              |              | Wolfcamp    |       |                 |
| Ranch 12  | T26S-R28E            | 30-015-42081 | -           | 2400  | 1251.9          |
| MD Fed    | 230' FSL &           |              |             |       |                 |
| Com #1H   | 710' FWL             |              |             |       |                 |

### Federal Lease: #NMNM118707

| CA-NM 132308 |            |              |                |       |                 |  |
|--------------|------------|--------------|----------------|-------|-----------------|--|
| Well Name    | Location   | API #        | Pool: 51010    | MCFPD | BTU @ 14.7 psia |  |
| Delaware     | Sec 12-    |              | Red Bluff Bone |       |                 |  |
| Ranch 12     | T26S-R28E  | 30-015-41719 | Springs South  | 350   | 1330.5          |  |
| NC Fed       | 150' FSL & |              |                |       |                 |  |
| Com #1H      | 2100' FWL  |              |                |       |                 |  |

### 7590 Fed. / 2590 FEE (A-NM 131079 Location MCFPD BTU @ 14.7 psia Well Name API # Pool: 51010 Delaware Sec 13-Red Bluff Bone Ranch 13 T26S-R28E 30-015-41271 Springs South 200 1275.1 2100' FNL & EH Fed Com #1H 95' FWL