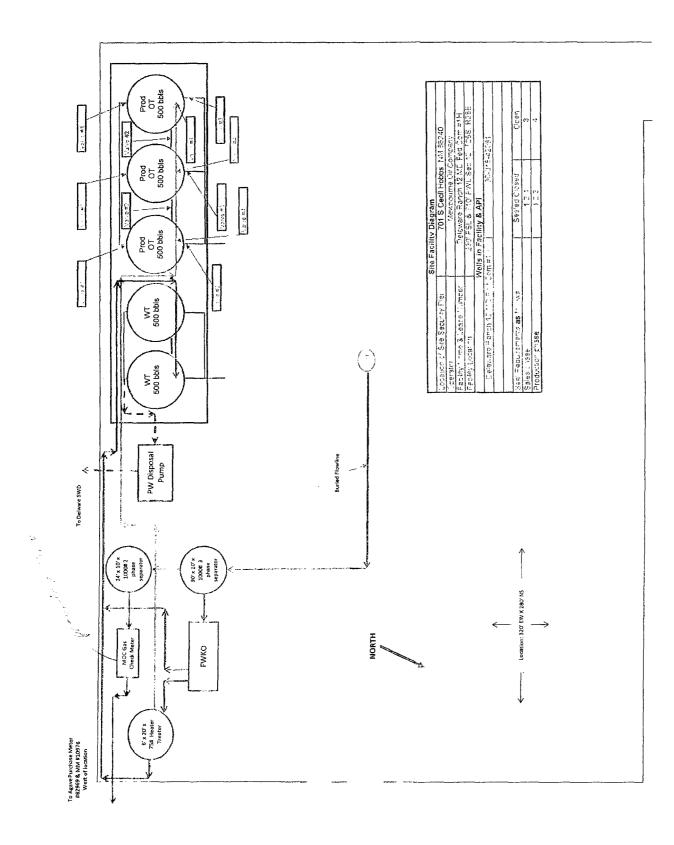

### **Process and Flow Descriptions:**

An Agave common gas sales meter (#10973) is located in the NWNE of Section 14, T26S, R28E. This meter is calibrated on a regular basis per API, NMOCD and BLM specifications.

### Gas metering:

Each well will have an individual EFM regularly calibrated to API, NMOCD, and BLM specifications located near the separation equipment. The gas production from the wells listed above will be measured, commingled, and sold off lease using the well test method.