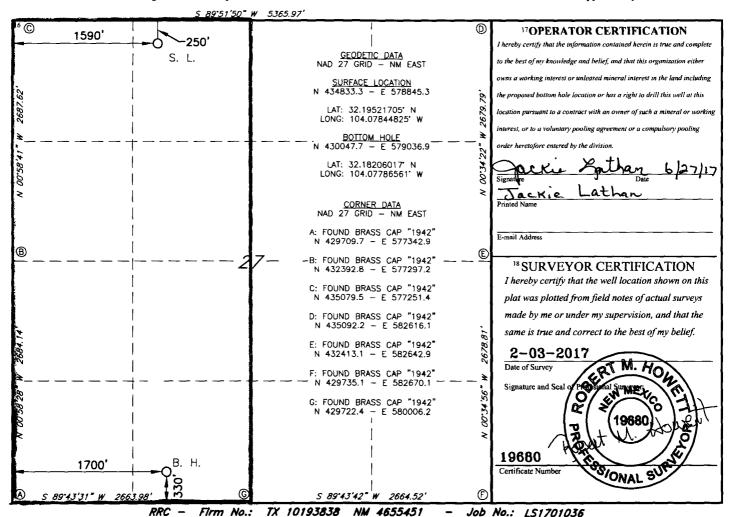

State of New Mexico

Form C-102 Revised August 1, 2011 Submit one copy to appropriate District Office

MENDED REPORT

|                                                   |            | V                           | ELL L                                         | OCATIO  | ON AND ACE    | REAGE DEDIC      | CATION PLA    | $T$ $U_{0}$    | Dw          | ced_          |  |
|---------------------------------------------------|------------|-----------------------------|-----------------------------------------------|---------|---------------|------------------|---------------|----------------|-------------|---------------|--|
| 1                                                 |            |                             | <sup>2</sup> Pool Code <sup>3</sup> Pool Name |         |               |                  |               |                |             |               |  |
| 30-0                                              | 1064       | _L_9                        | 1 98220 Purple Sage; Wolfcamp (Gas)           |         |               |                  |               |                |             |               |  |
| 4Property Code                                    |            |                             | 5 Property Name                               |         |               |                  |               |                |             | 6 Well Number |  |
| 317442                                            |            | ROCK SPUR 27 WOCN STATE COM |                                               |         |               |                  |               |                |             | 2H            |  |
| 7 OGRID NO.                                       |            | 8 Operator Name             |                                               |         |               |                  |               |                | 9 Elevation |               |  |
| 14744                                             |            | MEWBOURNE OIL COMPANY       |                                               |         |               |                  |               |                | 2991'       |               |  |
| <sup>10</sup> Surface Location                    |            |                             |                                               |         |               |                  |               |                |             |               |  |
| UL or lot no.                                     | Section    | Township                    | Range                                         | Lot ldn | Feet from the | North/South line | Feet From the | East/We        | st line     | County        |  |
| C                                                 | 27         | 24S                         | 28E                                           |         | 250           | NORTH            | 1590          | WEST           |             | EDDY          |  |
| 11 Bottom Hole Location If Different From Surface |            |                             |                                               |         |               |                  |               |                |             |               |  |
| UL or lot no.                                     | Section    | Township                    | Range                                         | Lot Idn | Feet from the | North/South line | Feet from the | East/West line |             | County        |  |
| N                                                 | 27         | 24S                         | 28E                                           |         | 333           | SOUTH            | 1604          | WEST           |             | EDDY          |  |
| 12 Dedicated Acres                                | s 13 Joint | or Infill 14                | Consolidation                                 | Code 15 | Order No.     |                  |               |                |             |               |  |
| 320                                               | 1          | 1                           |                                               |         |               |                  |               |                |             |               |  |