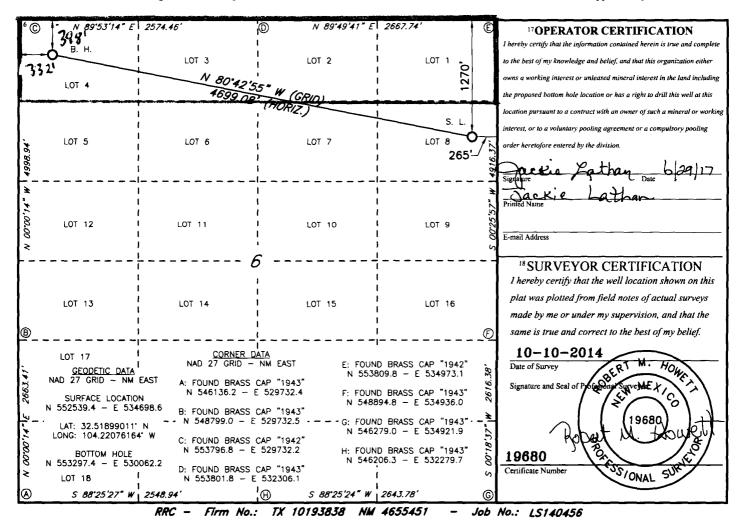

☐ AMENDED REPORT

| WEIT  | LOCATION   | AND ACREA  | CE DEDICA   | TION DI AT |
|-------|------------|------------|-------------|------------|
| WELL. | I CR AIRIN | ANIJALKEAL | TE DELJIL A | INDELAT    |

| <sup>1</sup> API Number                           |          |              | <sup>2</sup> Pool Code |                       | <sup>3</sup> Pool Name    |                  |               |                        |          |        |  |  |
|---------------------------------------------------|----------|--------------|------------------------|-----------------------|---------------------------|------------------|---------------|------------------------|----------|--------|--|--|
| 30-015-43168                                      |          |              | 3714                   |                       | Avalon: Lower Bone Spring |                  |               |                        |          |        |  |  |
| 4Property Code                                    |          |              |                        | 5 Property N          | erty Name                 |                  |               | 6 Well Number          |          |        |  |  |
| 314887                                            |          |              |                        | ROSCOE 6 B3AD FED COM |                           |                  |               |                        | 1H       |        |  |  |
| <sup>7</sup> OGRID NO.                            |          |              | 8 Operator Name        |                       |                           |                  |               | <sup>9</sup> Elevation |          |        |  |  |
| <u> </u>                                          |          |              |                        | MEWBOURNE OIL COMPANY |                           |                  |               | 3228'                  |          |        |  |  |
| <sup>10</sup> Surface Location                    |          |              |                        |                       |                           |                  |               |                        |          |        |  |  |
| UL or lot no.                                     | Section  | Township     | Range                  | Lot ldn               | Feet from the             | North/South line | Feet From the | East/Wo                | est line | County |  |  |
| 8                                                 | 6        | 21S          | 27E                    |                       | 1270                      | NORTH            | 265           | EAST                   |          | EDDY   |  |  |
| 11 Bottom Hole Location If Different From Surface |          |              |                        |                       |                           |                  |               |                        |          |        |  |  |
| UL or lot no.                                     | Section  | Township     | Range                  | Lot Idn               | Feet from the             | North/South line | Feet from the | East/We                | est line | County |  |  |
| 4                                                 | 6        | 21S          | 27E                    |                       | 398                       | NORTH            | 332           | WE                     | ST       | EDDY   |  |  |
| 12 Dedicated Acres                                | 13 Joint | or Infill 14 | Consolidation          | Code 15               | Order No.                 | <u> </u>         |               |                        |          |        |  |  |
| 119.20                                            | . ]      | ,            |                        |                       |                           |                  |               |                        |          |        |  |  |