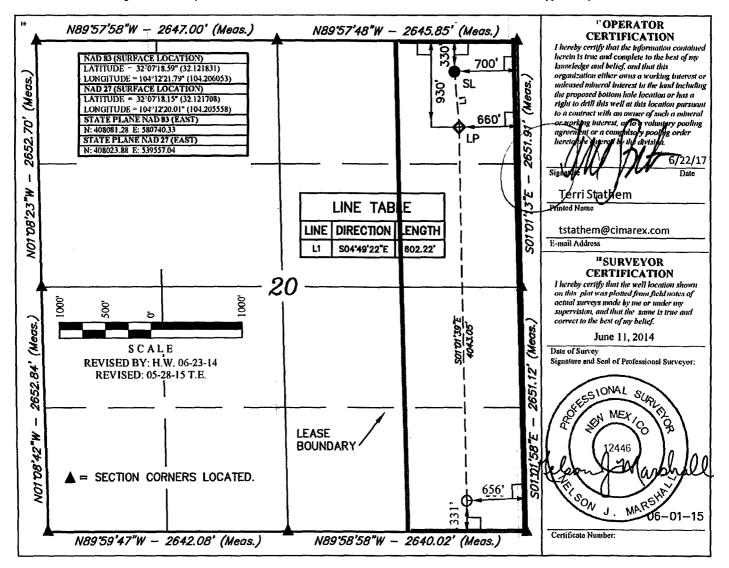

## State of New Mexico Energy, Minerals & Natural Resources Department **OIL CONSERVATION DIVISION** 1220 South St. Francis Dr. Santa Fe, NM 87505

NM OIL CONSERVATION

Form C-102

JUL 2 1 2017 District Office

AMENDED REPORT

RECEIVED

WELL LOCATION AND ACREAGE DEDICATION PLAT

| API Number<br>30-015-43658                      |               |                                                          | 9            | <sup>2</sup> Pool Code<br>7816 |                         | <sup>3</sup> Pool Name<br>WC-015-S2S271SA Bone Spring |                      |                        |                                   |
|-------------------------------------------------|---------------|----------------------------------------------------------|--------------|--------------------------------|-------------------------|-------------------------------------------------------|----------------------|------------------------|-----------------------------------|
| Property Code<br>315640                         |               | <sup>5</sup> Property Name<br>COTTONBERRY 20 FEDERAL COM |              |                                |                         |                                                       |                      |                        | <sup>6</sup> Well Number<br>4H    |
| <sup>7</sup> OGRID No.<br>215099                |               | * Operator Name<br>CIMAREX ENERGY CO.                    |              |                                |                         |                                                       |                      |                        | <sup>9</sup> Elevation<br>3138.5' |
| "Surface Location                               |               |                                                          |              |                                |                         |                                                       |                      |                        |                                   |
| UL or lot no.<br>A                              | Section<br>20 | Township<br>25S                                          | Range<br>27E | Lot Idn                        | Feet from the<br>330    | North/South line<br>NORTH                             | Feet from the<br>700 | East/West line<br>EAST | County<br>EDDY                    |
| "Bottom Hole Location If Different From Surface |               |                                                          |              |                                |                         |                                                       |                      |                        |                                   |
| UL or lot no.<br>P                              | Section<br>20 | Township<br>25S                                          | Range<br>27E | Lot Idn                        | Feet from the 331       | North/South line<br>SOUTH                             | Feet from the<br>656 | East/West line<br>EAST | County<br>EDDY                    |
| 12 Dedicated Acres 13 Jo                        |               | oint or Infill 14 Cou                                    |              | lidation Code                  | <sup>15</sup> Order No. |                                                       |                      |                        |                                   |