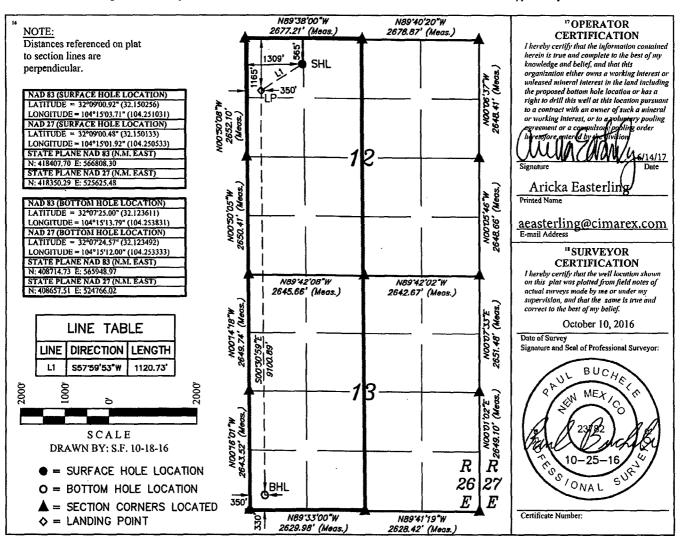

☐ AMENDED REPORT

WELL LOCATION AND ACREAGE DEDICATION PLAT

| 30-015-4407               | 73 Pool Code 98220 | Purple Sage Wolfcamp Gas                |                     |  |
|---------------------------|--------------------|-----------------------------------------|---------------------|--|
| 4 Property Code<br>317461 |                    | operty Name<br>12-13 FEDERAL COM        | Well Number 11H     |  |
| 162683                    |                    | erator Name<br>X ENERGY CO. of Colorado | * Elevation 3301.6' |  |

Surface Location

| UL or lot no.         Section         Township         Range         Lot Idn         Feet from the           D         12         25S         26E         565 | North/South line Feet from the NORTH 1309 | East/West line County WEST EDDY |
|---------------------------------------------------------------------------------------------------------------------------------------------------------------|-------------------------------------------|---------------------------------|
|---------------------------------------------------------------------------------------------------------------------------------------------------------------|-------------------------------------------|---------------------------------|

"Bottom Hole Location If Different From Surface

| UL or lot no.<br>M                        | Section<br>13 | Township<br>25S | Range<br>26E   | Lot Idn      | Feet from the 330 | North/South line<br>SOUTH | Feet from the 391 | East/West line<br>WEST | County<br>EDDY |
|-------------------------------------------|---------------|-----------------|----------------|--------------|-------------------|---------------------------|-------------------|------------------------|----------------|
| 12 Dedicated Acres 13 Joint or Infill 640 |               | 14 Cons         | olidation Code | 15 Order No. |                   |                           |                   |                        |                |