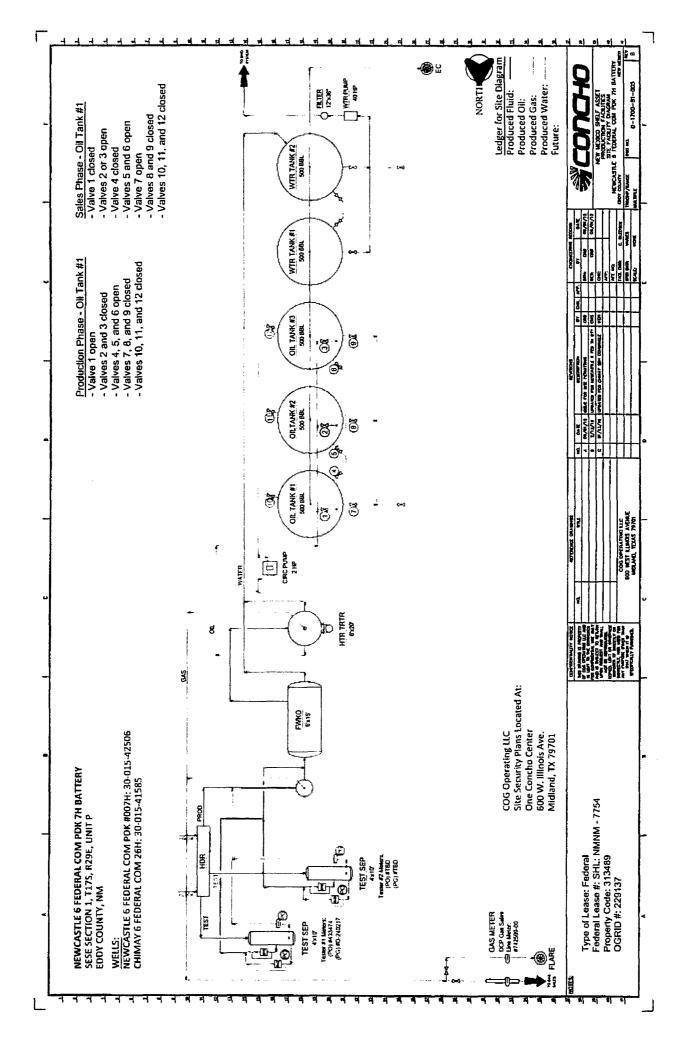

, along with a map which shows the lease boundaries, communization agreement boundaries, and location of wells, facility, and gas sales meter. The proposed commingling is appropriate based on the BLM's guidance in IM 2013-152. The proposed commingling will maximize the ultimate recovery of oil and/or gas from the federal leases and will reduce environmental impacts by minimizing surface disturbance and emissions. The proposed commingling will reduce operating expenses, as well as, not adversely affect federal royalty income, production accountability, or the distribution of royalty.

Working, royalty, and overriding interest owners have been notified of this proposal via certified mail (see attached).

Signed: Printed Name: Kanicia Castillo

Title: Lead Regulatory Analyst Date: 3/02/2016



Newcastle 6 Federal Com 7H Battery Map



4

Ą





Case File Juris: CARLSBAD FIELD OFFICE

# Run Date/Time: 07/24/17 02:13 PM

Ъ

01 02-25-1920;041STAT0437;30USC181 Case Type 318310: O&G COMMUNITZATION AGRMT Commodity 459: OIL & GAS

### NO WARRANTY IS MADE BY BLM FOR USE OF THE DATA FOR PURPOSES NOT INTENDED BY BLM

# **Total Acres** 157.310

Serial Number NMNM-- - 135560

Page 1 of 1

Case Disposition: AUTHORIZED

Serial Number: NMNM-- - 135560 Int Rel %Interest

| Name & Address                                                                                                            |                     |                                         | Int Rel            | %Interest             |
|-------------------------------------------------------------------------------------------