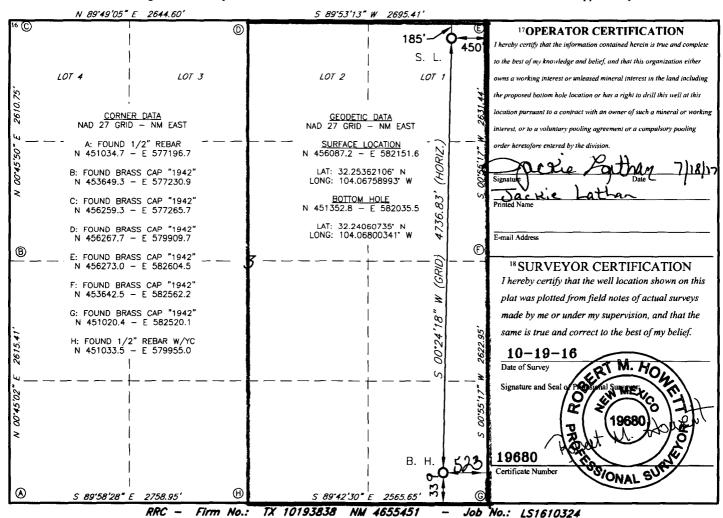

Santa Fe, NM 87505

Form C-102 Revised August 1, 2011 Submit one copy to appropriate

District Office

☐ AMENDED REPORT

|                   |                       | WELL LU              | ICATION AND ACKE                       | LAGE DEDICAL | ION PLA I                  |                                 |
|-------------------|-----------------------|----------------------|----------------------------------------|--------------|----------------------------|---------------------------------|
|                   | 30-015-43             | 949 98               | 2 Pool Code Pur                        | ple Sage; V  | 3 Pool Name                | (Gas)                           |
|                   | 4Property Code 317079 | YARDBIRDS 3 WOAP FEE |                                        |              | 6 Well Number<br><b>2H</b> |                                 |
| 70GRID NO.  14744 |                       |                      | 8 Operator Name MEWROURNE, OH, COMPANY |              |                            | <sup>9</sup> Elevation<br>3018' |

10 Surface Location East/West line UL or lot no. Lot Idn Section Township Range Feet from the North/South line Feet From the County 3 1 **24S** 28E 185 NORTH 450 EAST **EDDY** Bottom Hole Location If Different From Surface Range UL or lot no. Section Lot Idn Feet from the East/West line Township North/South line Feet from the County 3 **24S** 28E 339 SOUTH *52*3 EAST **EDDY** 12 Dedicated Acres 13 Joint or Infill 14 Consolidation Code 15 Order No. 320,25