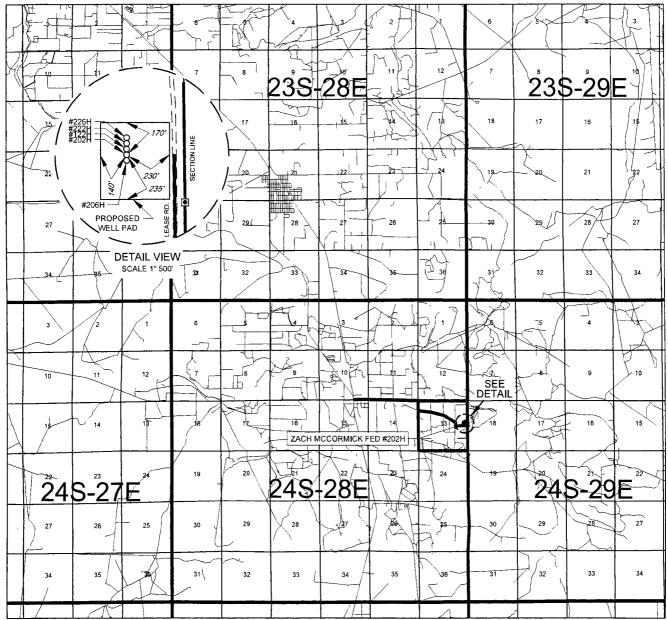

## SECTION 13, TOWNSHIP 24-S, RANGE 28-E, N.M.P.M. EDDY COUNTY, NEW MEXICO

ALL BEARINGS, DISTANCES, AND COORDINATE VALUES CONTAINED HEREON ARE GRID BASED UPON THE NEW MEXICO STATE PLANE COORDINATE SYSTEM, EAST ZONE OF THE NORTH AMERICAN DATUM 1983, U.S. SURVEY FEET

THIS PROPOSED PAD SITE LOCATION SHOWN HEREON HAS BEEN SURVEYED ON THE GROUND UNDER MY SUPERVISION AND PREPARED ACCORDING TO THE EVIDENCE FOUND AT THE TIME OF SURVEY, AND DATA PROVIDED BY MATADOR PRODUCTION COMPANY. THIS CERTIFICATION IS MADE AND LIMITED TO THOSE PERSONS OR ENTITIES SHOWN ON THE FACE OF THIS PLAT AND IS NON-TRANSFERABLE. THIS SURVEY IS CERTIFIED FOR THIS TRANSACTION ONLY.