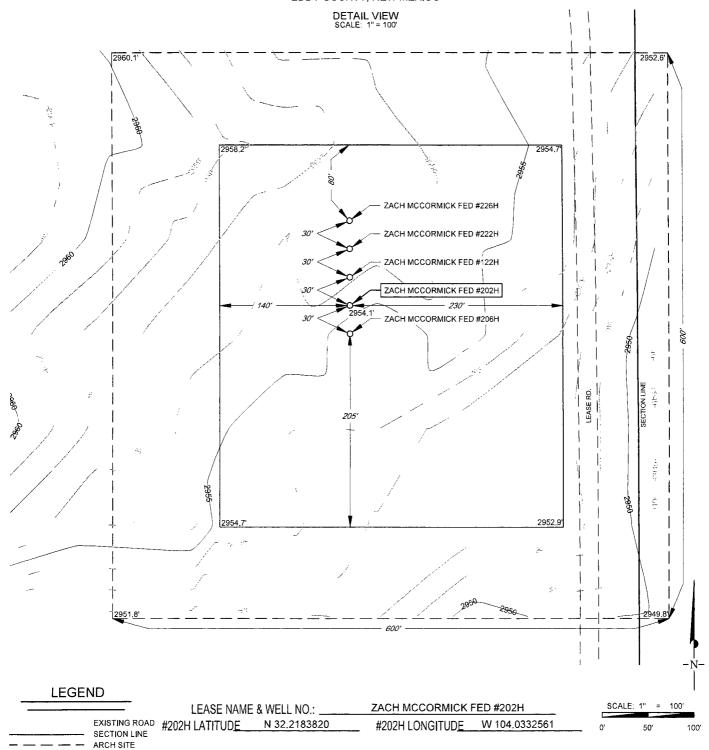

## SECTION 13, TOWNSHIP 24-S, RANGE 28-E, N.M.P.M. EDDY COUNTY, NEW MEXICO

ALL BEARINGS, DISTANCES, AND COORDINATE VALUES CONTAINED HEREON ARE GRID BASED UPON THE NEW MEXICO STATE PLANE COORDINATE SYSTEM, EAST ZONE OF THE NORTH AMERICAN DATUM 1983, U.S. SURVEY FEET

THIS PROPOSED PAD SITE LOCATION SHOWN HEREON HAS BEEN SURVEYED ON THE GROUND UNDER MY SUPERVISION AND PREPARED ACCORDING TO THE EVIDENCE FOUND AT THE TIME OF SURVEY, AND DATA PROVIDED BY MATADOR PRODUCTION COMPANY. THIS CERTIFICATION IS MADE AND LIMITED TO THOSE PERSONS OR ENTITIES SHOWN ON THE FACE OF THIS PLAT AND IS NON-TRANSFERABLE. THIS SURVEY IS CERTIFIED FOR THIS TRANSACTION ONLY.