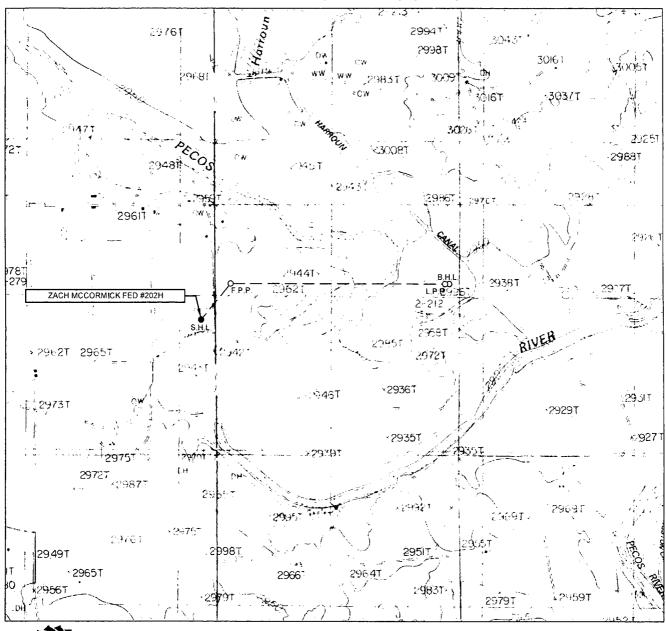

### VICINITY MAP

LEASE NAME & WELL NO.: ZACH MCCORMICK FED #202H

 SECTION
 13
 TWP
 24-S
 RGE
 28-E
 SURVEY
 N.M.P.M.

 COUNTY
 EDDY
 STATE
 NM

 DESCRIPTION
 2414' FNL & 311' FEL

DISTANCE & DIRECTION

FROM INT, OF US-285, & DUARTE RD., GO EAST ON DUARTE RD. ±1.6
MILES, THENCE SOUTH (RIGHT) ON CEDAR LEAF RD. ±0.2 MILES, THENCE
EAST (LEFT) ON LEASE RD. ±0.5 MILES, THENCE NORTH (LEFT) ±43 FEET,
THENCE EAST (RIGHT) ON LEASE RD. ±0.3 MILES, THENCE NORTH (LEFT)
ON LEASE RD. ±235 FEET TO A POINT ±350 FEET EAST OF THE LOCATION.