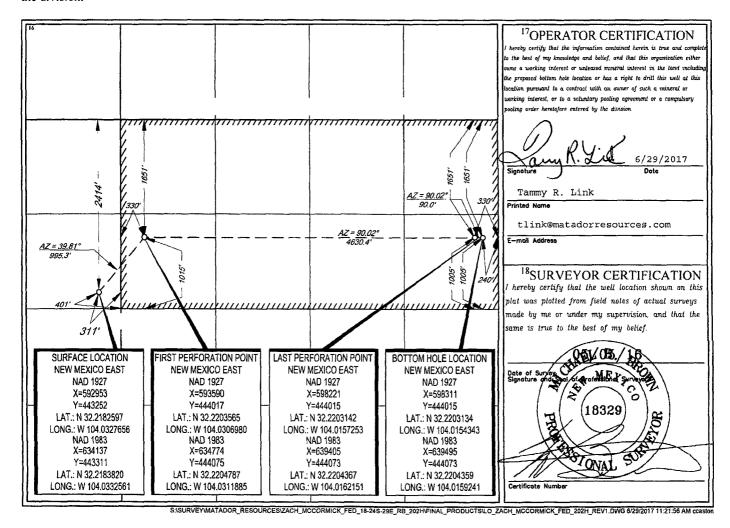

Submit one copy to appropriate District Office

1220 South St. Francis Dr. Sante Fe, NM 87505

AMENDED REPORT

WELL LOCATION AND ACREAGE DEDICATION PLAT <sup>1</sup>API Number <sup>2</sup>Pool Code 98220 Purple Sage; Wolfcamp (Gas) 30-015-44247 Property Code Property Name Well Number ZACH MCCORMICK FED #202H Operator Name OGRID No. Elevation 228937 MATADOR PRODUCTION COMPANY 2954 <sup>10</sup>Surface Location Feet from the East/West line County UL or lot no. Range Lot Idn North/South line Feet from the Section Township 28-E 2414' NORTH 311 H 13 24-S EAST **EDDY** UL or lot no. Section Township Range Lot Idn Feet from the North/South line Feet from the East/West line County 1651 H 18 24-S 29-E NORTH 240' EAST **EDDY** <sup>2</sup>Dedicated Acres 3.Joint or Infill Order No. <sup>4</sup>Consolidation Code 320

No allowable will be assigned to this completion until all interests have been consolidated or a non-standard unit has been approved by the division.

### LOCATION & ELEVATION VERIFICATION MAP

LEASE NAME & WELL NO.:

ZACH MCCORMICK FED #202H

 SECTION
 13
 TWP
 24-S
 RGE
 28-E
 SURVEY
 N.M.P.M.

 COUNTY
 EDDY
 STATE
 NM
 ELEVATION
 2954'

 DESCRIPTION
 2414' FNL & 311' FEL

LATITUDE N 32.2183820 LONGITUDE W 104.0332561

THIS EASEMENT/SERVITUDE LOCATION SHOWN HEREON HAS BEEN SURVEYED ON THE GROUND UNDER MY SUPERVISION AND PREPARED ACCORDING TO THE EVIDENCE FOUND AT THE TIME OF SURVEY, AND DATA PROVIDED BY MATADOR PRODUCTION COMPANY. THIS CERTIFICATION IS MADE AND LIMITED TO THOSE PERSONS OR ENTITIES SHOWN ON THE FACE OF THIS PLAT AND IS NON-TRANSFERABLE. THIS SURVEY IS CERTIFIED FOR THIS TRANSACTION ONLY.

ALL BEARINGS, DISTANCES, AND COORDINATE VALUES CONTAINED HEREON ARE GRID BASED UPON THE NEW MEXICO STATE PLANE COORDINATE SYSTEM, EAST ZONE OF THE NORTH AMERICAN DATUM 1983 U.S. SURVEY FEET.

1400 EVERMAN PARKWAY, Ste. 197 • FT. WORTH, TEXAS 76140