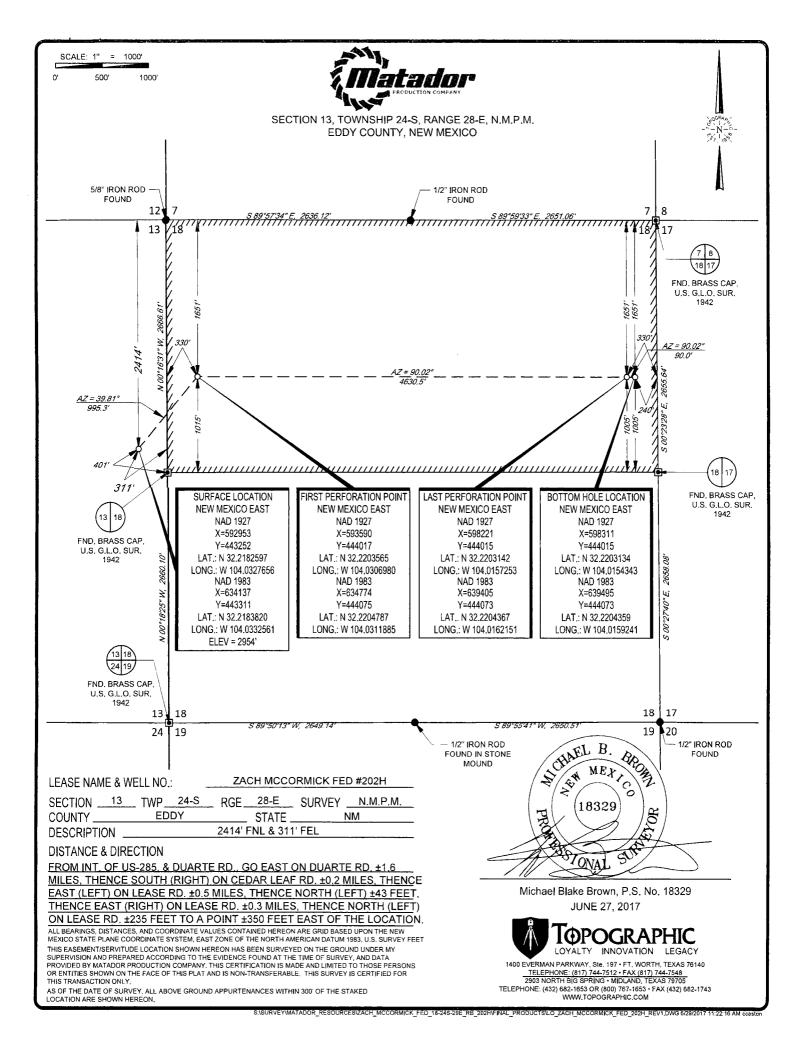

### LOCATION & ELEVATION VERIFICATION MAP

LEASE NAME & WELL NO.:

ZACH MCCORMICK FED #202H

 SECTION
 13
 TWP
 24-S
 RGE
 28-E
 SURVEY
 N.M.P.M.

 COUNTY
 EDDY
 STATE
 NM
 ELEVATION
 2954'

 DESCRIPTION
 2414' FNL & 311' FEL

LATITUDE N 32.2183820 LONGITUDE W 104.0332561

THIS EASEMENT/SERVITUDE LOCATION SHOWN HEREON HAS BEEN SURVEYED ON THE GROUND UNDER MY SUPERVISION AND PREPARED ACCORDING TO THE EVIDENCE FOUND AT THE TIME OF SURVEY, AND DATA PROVIDED BY MATADOR PRODUCTION COMPANY. THIS CERTIFICATION IS MADE AND LIMITED TO THOSE PERSONS OR ENTITIES SHOWN ON THE FACE OF THIS PLAT AND IS NON-TRANSFERABLE. THIS SURVEY IS CERTIFIED FOR THIS TRANSACTION ONLY.

ALL BEARINGS, DISTANCES, AND COORDINATE VALUES CONTAINED HEREON ARE GRID BASED UPON THE NEW MEXICO STATE PLANE COORDINATE SYSTEM, EAST ZONE OF THE NORTH AMERICAN DATUM 1983 U.S. SURVEY FEET.

1400 EVERMAN PARKWAY, Ste. 197 • FT. WORTH, TEXAS 76140

### VICINITY MAP

LEASE NAME & WELL NO.: ZACH MCCORMICK FED #202H

 SECTION
 13
 TWP
 24-S
 RGE
 28-E
 SURVEY
 N.M.P.M.

 COUNTY
 EDDY
 STATE
 NM

 DESCRIPTION
 2414' FNL & 311' FEL

DISTANCE & DIRECTION

FROM INT, OF US-285, & DUARTE RD., GO EAST ON DUARTE RD. ±1.6
MILES, THENCE SOUTH (RIGHT) ON CEDAR LEAF RD. ±0.2 MILES, THENCE
EAST (LEFT) ON LEASE RD. ±0.5 MILES, THENCE NORTH (LEFT) ±43 FEET,
THENCE EAST (RIGHT) ON LEASE RD. ±0.3 MILES, THENCE NORTH (LEFT)
ON LEASE RD. ±235 FEET TO A POINT ±350 FEET EAST OF THE LOCATION.

THIS EASEMENT/SERVITUDE LOCATION SHOWN HEREON HAS BEEN SURVEYED ON THE GROUND UNDER MY SUPERVISION AND PREPARED ACCORDING TO THE EVIDENCE FOUND AT THE TIME OF SURVEY, AND DATA PROVIDED BY MATADOR PRODUCTION COMPANY, THIS CERTIFICATION IS MADE AND LIMITED TO THOSE PERSONS OR ENTITIES SHOWN ON THE FACE OF THIS PLAT AND IS NON-TRANSFERABLE. THIS SURVEY IS CERTIFIED FOR THIS TRANSACTION ONLY.

ALL BEARINGS, DISTANCES, AND COORDINATE VALUES CONTAINED HEREON ARE GRID BASED UPON THE NEW MEXICO STATE PLANE COORDINATE SYSTEM. EAST ZONE OF THE NORTH AMERICAN DATUM 1983, U.S. SURVEY FEET.

1400 EVERMAN PARKWAY, Ste. 197 • FT WORTH, TEXAS 76140