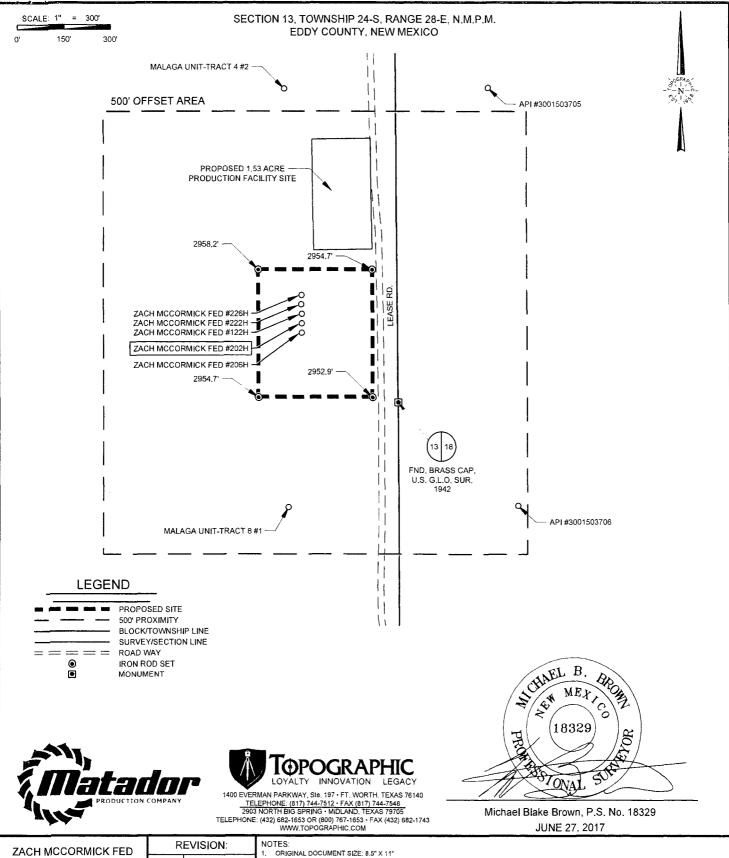

## SECTION 13, TOWNSHIP 24-S, RANGE 28-E, N.M.P.M. EDDY COUNTY, NEW MEXICO

ALL BEARINGS, DISTANCES, AND COORDINATE VALUES CONTAINED HEREON ARE GRID BASED UPON THE NEW MEXICO STATE PLANE COORDINATE SYSTEM, EAST ZONE OF THE NORTH AMERICAN DATUM 1983, U.S. SURVEY FEET

THIS PROPOSED PAD SITE LOCATION SHOWN HEREON HAS BEEN SURVEYED ON THE GROUND UNDER MY SUPERVISION AND PREPARED ACCORDING TO THE EVIDENCE FOUND AT THE TIME OF SURVEY, AND DATA PROVIDED BY MATADOR PRODUCTION COMPANY. THIS CERTIFICATION IS MADE AND LIMITED TO THOSE PERSONS OR ENTITIES SHOWN ON THE FACE OF THIS PLAT AND IS NON-TRANSFERABLE. THIS SURVEY IS CERTIFIED FOR THIS TRANSACTION ONLY.