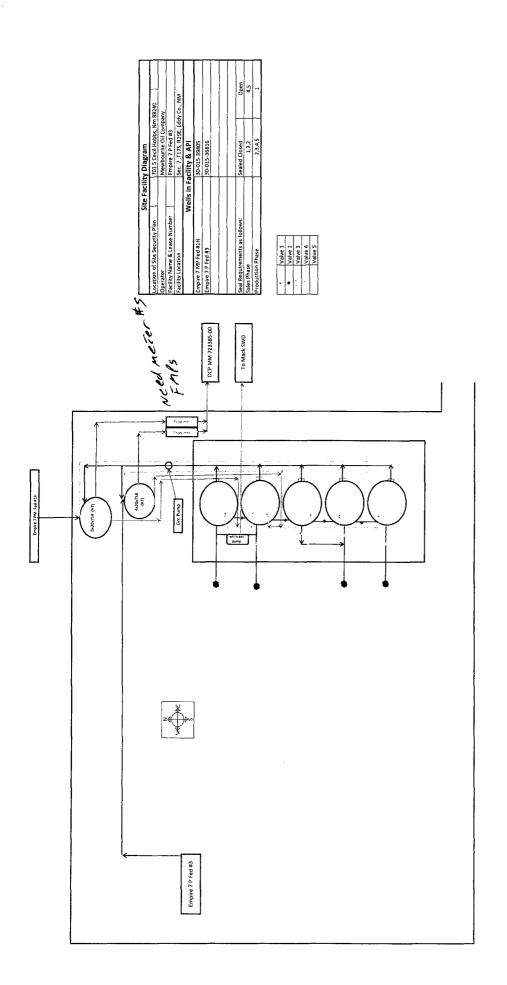

Site Facility Diagram

Location of Site Security Plan 701 S Cecil Hobbs, Nm 88240

Operator Mewbourne Oil Company
Facility Name & Lease Number Empire 7 MP Fed #1H
Facility Location Sec. 7, 7175, R29E, Eddy Co., NM
Wells in Facility & API

Empire 7 MP Fed #1H

30-015-39805

| 10 EMPICE 7 PFED #3 | Z ( )               |  |
|---------------------|---------------------|--|
| 10 EM               | Empire 7 MP Fed #1H |  |

Line Nr

1003

Remarks

/A/AC 194 RET HATE SLIDENG SOR I EFF 1/03/1993

#### Gas metering:

Each well will have an individual EFM regularly calibrated to API, NMOCD, and BLM specifications located near the separation equipment. The gas production from the wells listed above will be measured, commingled, and sold off lease using the well test method.

#### **Process and Flow Descriptions:**

A DCP common gas sales meter (723385-00) is located in Section 20, T17S, R29E. This meter is calibrated on a regular basis per API, NMOCD and BLM specifications.