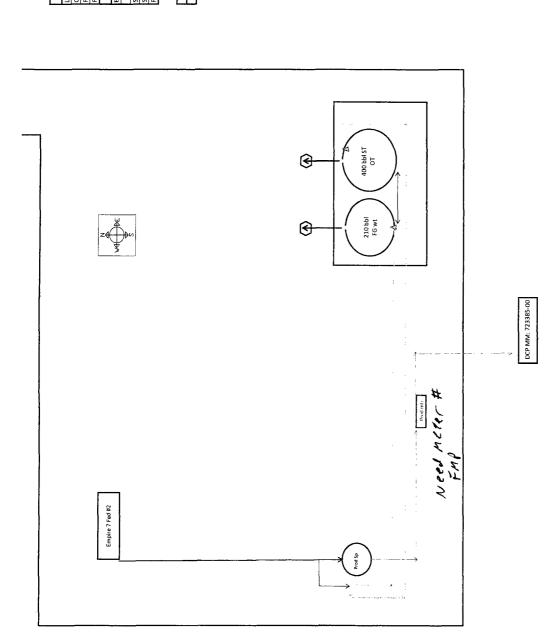

Signea.

Printed Name: Tanner Riewe

Title: Engineer
Date: 9136515

| Site                           | Site Facility Diagram            |            |
|--------------------------------|----------------------------------|------------|
| Location of Site Security Plan | 701 S Cecil Hobbs, Nm 88240      | 88240      |
| Operator                       | Mewbourne Oil Company            | any        |
| Facility Name & Lease Number   | Empire 7 Fed #2                  |            |
| Facility Location              | Sec. 7 ,T175, R29E, Eddy Co., NM | dy Co., NM |
| Well                           | Wells in Facility & API          |            |
| Empire 7 Fed #2                | 30-015-32561                     |            |
|                                |                                  |            |
| Seal Requirements as follows:  | Sealed Closed                    | Open       |
| Sales Phase                    | 2                                | 1          |
| Production Phase               | 1                                | 2          |

#### **Process and Flow Descriptions:**

A DCP common gas sales meter (723385-00) is located in Section 20, T17S, R29E. This meter is calibrated on a regular basis per API, NMOCD and BLM specifications.

#### Gas metering:

Each well will have an individual EFM regularly calibrated to API, NMOCD, and BLM specifications located near the separation equipment. The gas production from the wells listed above will be measured, commingled, and sold off lease using the well test method.