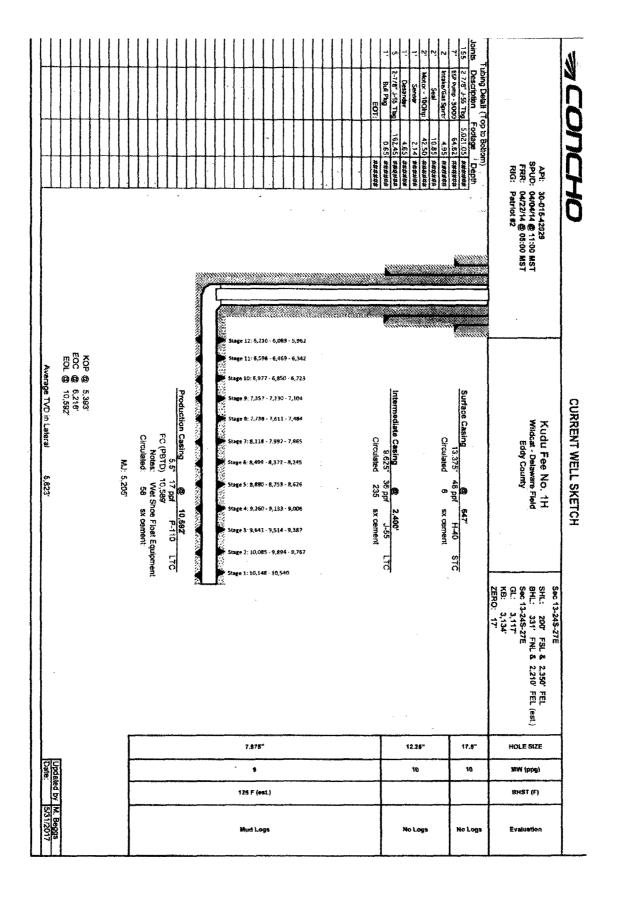

|  |

Form provided by Forme On-A-Disk - (214) 340-9429 - FormeOnADisk.com



.

-----



Ŧ

-

# CONDITIONS FOR PLUGGING AND ABANDONMENT

# District II / Artesia N.M.

The following is a guide or checklist in preparation of a plugging program, this is not all inclusive and care must be exercised in establishing special plugging programs in unique and unusual cases, Notify NMOCD District Office II at (575)-748-1283 at least 24 hours before beginning work.

- 1. A notice of intent to plug and abandon a wellbore is required to be approved before plugging operations are conducted. A cement evaluation tool is required in order to ensure isolation of producing formations, protection of water and correlative rights. A cement bond log or other accepted cement evaluation tool is to be provided to the division for evaluation if one has not been previously run or if the wel