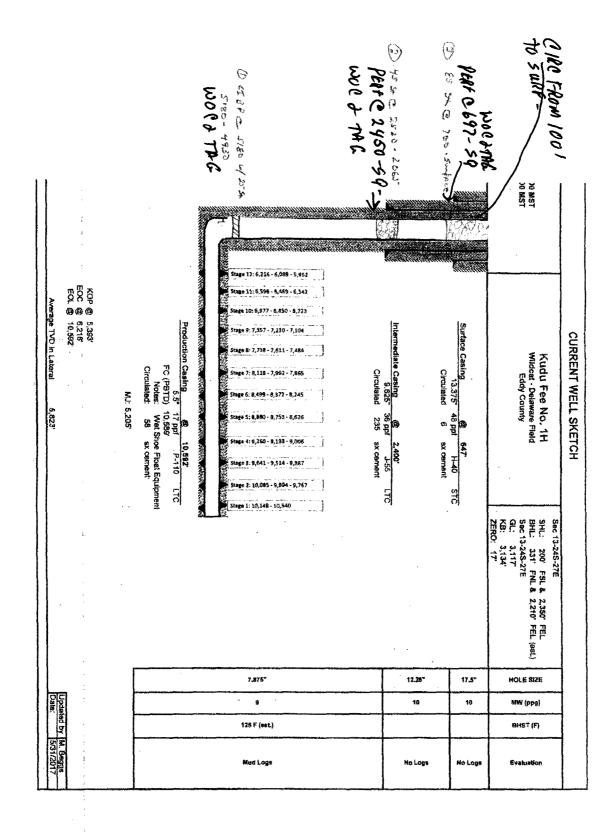

|  |

Form provided by Forme On-A-Disk - (214) 340-9429 - FormeOnADisk.com



.

-----



Ŧ

-

# CONDITIONS FOR PLUGGING AND ABANDONMENT

# District II / Artesia N.M.

The following is a guide or checklist in preparation of a plugging program, this is not all inclusive and care must be exercised in establishing special plugging programs in unique and unusual cases, Notify NMOCD District Office II at (575)-748-1283 at least 24 hours before beginning work.

- 1. A notice of intent to plug and abandon a wellbore is required to be approved before plugging operations are conducted. A cement evaluation tool is required in order to ensure isolation of producing formations, protection of water and correlative rights. A cement bond log or other accepted cement evaluation tool is to be provided to the division for evaluation if one has not been previously run or if the well did not ha