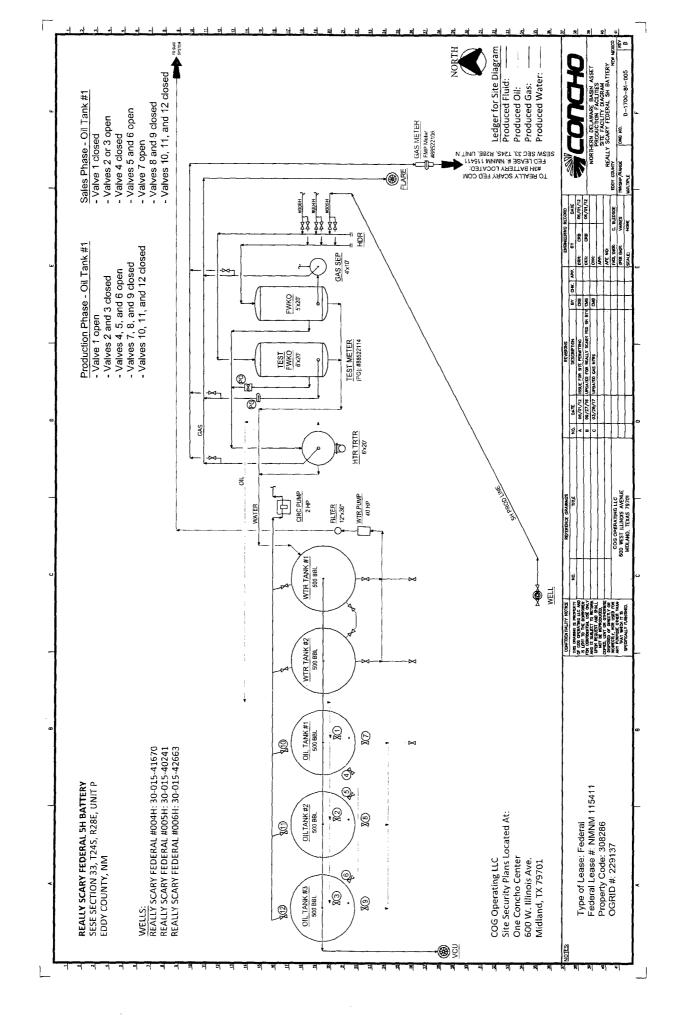

| в                                                                                                                                                                                                                                                                                                                                                    | UNITED STATES<br>EPARTMENT OF THE INTERIOR<br>UREAU OF LAND MANAGEMENT                                                                                                                                                                                                                                                                                                                                                                                                                                                              |                                                                                                                                                                                                                                                                                               |                                                                                                                                                                                                                                                  | FORM APPROVED<br>OMB NO. 1004-0137<br>Expires: January 31, 2018 |  |
|------------------------------------------------------------------------------------------------------------------------------------------------------------------------------------------------------------------------------------------------------------------------------------------------------------------------------------------------------|-------------------------------------------------------------------------------------------------------------------------------------------------------------------------------------------------------------------------------------------------------------------------------------------------------------------------------------------------------------------------------------------------------------------------------------------------------------------------------------------------------------------------------------|-----------------------------------------------------------------------------------------------------------------------------------------------------------------------------------------------------------------------------------------------------------------------------------------------|--------------------------------------------------------------------------------------------------------------------------------------------------------------------------------------------------------------------------------------------------|-----------------------------------------------------------------|--|
| SUNDRY                                                                                                                                                                                                                                                                                                                                               | NOTICES AND REPOR<br>is form for proposals to 6<br>II. Use form 3160-3 (APL                                                                                                                                                                                                                                                                                                                                                                                                                                                         | RTS ON WELSARIS                                                                                                                                                                                                                                                                               | oad Field Offic<br>CD Artesia                                                                                                                                                                                                                    | ce<br>or Tribe Name                                             |  |
| SUBMIT IN                                                                                                                                                                                                                                                                                                                                            | TRIPLICATE - Other inst                                                                                                                                                                                                                                                                                                                                                                                                                                                                                                             |                                                                                                                                                                                                                                                                                               |                                                                                                                                                                                                                                                  | ement, Name and/or No.                                          |  |
| 1. Type of Well<br>⊠ Oil Well □ Gas Well □ Ot                                                                                                                                                                                                                                                                                                        |                                                                                                                                                                                                                                                                                                                                                                                                                                                                                                                                     | 8. Well Name and No.<br>REALLY SCARY FEDERAL 5H                                                                                                                                                                                                                                               |                                                                                                                                                                                                                                                  |                                                                 |  |
| 2. Name of Operator         Contact:         AMANDA A           COG OPERATING LLC         E-Mail: aavery@concho.com                                                                                                                                                                                                                                  |                                                                                                                                                                                                                                                                                                                                                                                                                                                                                                                                     |                                                                                                                                                                                                                                                                                               | 9. API Well No.<br>30-015-40241                                                                                                                                                                                                                  |                                                                 |  |
| 3a. Address<br>2208 W MAIN STREET<br>ARTESIA, NM 88210                                                                                                                                                                                                                                                                                               |                                                                                                                                                                                                                                                                                                                                                                                                                                                                                                                                     |                                                                                                                                                                                                                                                                                               | 10. Field and Pool or Exploratory Area<br>WILLOW LAKE; BONE SPRING                                                                                                                                                                               |                                                                 |  |
| 4. Location of Well (Footage, Sec., T., R., M., or Survey Description)<br>Sec 33 T24S R28E 380FSL 990FEL                                                                                                                                                                                                                                             |                                                                                                                                                                                                                                                                                                                                                                                                                                                                                                                                     | )                                                                                                                                                                                                                                                                                             |                                                                                                                                                                                                                                                  | 11. County or Parish, State<br>EDDY COUNTY, NM                  |  |
| 12. CHECK THE A                                                                                                                                                                                                                                                                                                                                      | PPROPRIATE BOX(ES)                                                                                                                                                                                                                                                                                                                                                                                                                                                                                                                  | TO INDICATE NATURE O                                                                                                                                                                                                                                                                          | F NOTICE, REPORT, OR OT                                                                                                                                                                                                                          | HER DATA                                                        |  |
| TYPE OF SUBMISSION                                                                                                                                                                                                                                                                                                                                   | TYPE OF ACTION                                                                                                                                                                                                                                                                                                                                                                                                                                                                                                                      |                                                                                                                                                                                                                                                                                               |                                                                                                                                                                                                                                                  |                                                                 |  |
| <ul> <li>Notice of Intent</li> <li>Subsequent Report</li> </ul>                                                                                                                                                                                                                                                                                      | <ul> <li>Acidize</li> <li>Alter Casing</li> </ul>                                                                                                                                                                                                                                                                                                                                                                                                                                                                                   | <ul> <li>Deepen</li> <li>Hydraulic Fracturing</li> </ul>                                                                                                                                                                                                                                      | Production (Start/Resume) Reclamation                                                                                                                                                                                                            | Water Shut-Off<br>Well Integrity                                |  |
| ☐ Final Abandonment Notice                                                                                                                                                                                                                                                                                                                           | <ul> <li>Casing Repair</li> <li>Change Plans</li> <li>Convert to Injection</li> </ul>                                                                                                                                                                                                                                                                                                                                                                                                                                               | <ul> <li>New Construction</li> <li>Plug and Abandon</li> <li>Plug Back</li> </ul>                                                                                                                                                                                                             | <ul> <li>Recomplete</li> <li>Temporarily Abandon</li> <li>Water Disposal</li> </ul>                                                                                                                                                              | ☑ Other<br>Onshore Order Varia<br>ce                            |  |
| COG Operating LLC respectfi                                                                                                                                                                                                                                                                                                                          | ully requests to designate                                                                                                                                                                                                                                                                                                                                                                                                                                                                                                          | Motor #88522106 as the offic                                                                                                                                                                                                                                                                  | ial facility                                                                                                                                                                                                                                     |                                                                 |  |
| COG Operating LLC respecting<br>measurement point (FMP) for<br>diagram.) The FMP meter is<br>Meter meets API and AGA sta<br>requirements and regulations                                                                                                                                                                                             | gas produced from this w<br>located on lease NMNM11<br>andards and will be calibra                                                                                                                                                                                                                                                                                                                                                                                                                                                  | ell. (Please see attached site<br>15411 at the Really Scary Fe                                                                                                                                                                                                                                | e facility<br>deral #5H battery.<br>leral                                                                                                                                                                                                        |                                                                 |  |
| measurement point (FMP) for<br>diagram.) The FMP meter is<br>Meter meets API and AGA sta                                                                                                                                                                                                                                                             | gas produced from this w<br>located on lease NMNM11<br>andards and will be calibra                                                                                                                                                                                                                                                                                                                                                                                                                                                  | ell. (Please see attached site<br>15411 at the Really Scary Fea<br>ated in compliance with all fec                                                                                                                                                                                            | MM OIL CONSERVATIC<br>ARTESIA DISTRICT                                                                                                                                                                                                           | DN:                                                             |  |
| measurement point (FMP) for<br>diagram.) The FMP meter is<br>Meter meets API and AGA sta                                                                                                                                                                                                                                                             | gas produced from this w<br>located on lease NMNM11<br>andards and will be calibra                                                                                                                                                                                                                                                                                                                                                                                                                                                  | ell. (Please see attached site<br>15411 at the Really Scary Fea<br>ated in compliance with all fec                                                                                                                                                                                            | MM OIL CONSERVATE                                                                                                                                                                                                                                | ЭN                                                              |  |
| measurement point (FMP) for<br>diagram.) The FMP meter is<br>Meter meets API and AGA sta<br>requirements and regulations                                                                                                                                                                                                                             | gas produced from this w<br>located on lease NMNM11<br>andards and will be calibra                                                                                                                                                                                                                                                                                                                                                                                                                                                  | ell. (Please see attached site<br>15411 at the Really Scary Fea<br>ated in compliance with all fec                                                                                                                                                                                            | MM OIL CONSERVATIC<br>ARTESIA DISTRICT                                                                                                                                                                                                           | DN                                                              |  |
| measurement point (FMP) for<br>diagram.) The FMP meter is<br>Meter meets API and AGA sta<br>requirements and regulations                                                                                                                                                                                                                             | s true and correct.<br>Electronic Submission #3<br>Committed to AFMSS for p                                                                                                                                                                                                                                                                                                                                                                                                                                                         | rell. (Please see attached site<br>15411 at the Really Scary Fea<br>ated in compliance with all feo<br><b>c</b> - 1 <b>c</b><br><b>rd</b> - NMOCD<br>371974 verified by the BLM We<br>PERATING LLC, sent to the Co<br>processing by DEBORAH MCK                                               | Artesia District<br>ARTESIA DISTRICT<br>AUG 01 2017<br>RECEIVED                                                                                                                                                                                  | лс                                                              |  |
| measurement point (FMP) for<br>diagram.) The FMP meter is<br>Meter meets API and AGA sta<br>requirements and regulations                                                                                                                                                                                                                             | s true and correct.<br>Electronic Submission #3<br>Committed to AFMSS for p                                                                                                                                                                                                                                                                                                                                                                                                                                                         | rell. (Please see attached site<br>15411 at the Really Scary Fea<br>ated in compliance with all feo<br><b>c</b> - 1 <b>c</b><br><b>rd</b> - NMOCD<br>371974 verified by the BLM We<br>PERATING LLC, sent to the Co<br>processing by DEBORAH MCK                                               | A facility<br>deral #5H battery.<br>leral<br><b>NM OIL CONSERVATIO</b><br>ARTESIA DISTRICT<br>AUG 0 1 2017<br>RECEIVED                                                                                                                           | DN:                                                             |  |
| measurement point (FMP) for<br>diagram.) The FMP meter is<br>Meter meets API and AGA sta<br>requirements and regulations<br>14. I hereby certify that the foregoing is<br>Name ( <i>Printed/Typed</i> ) AMANDA                                                                                                                                       | s true and correct.<br>Electronic Submission #3<br>For COG O<br>Committed to AFMSS for p<br>AVERY<br>Submission)                                                                                                                                                                                                                                                                                                                                                                                                                    | rell. (Please see attached site<br>15411 at the Really Scary Fea<br>ated in compliance with all fec<br>rd - NMOCD<br>371974 verified by the BLM We<br>PERATING LLC, sent to the C.<br>Drocessing by DEBORAH MCK<br>Title AUTHC                                                                | A facility<br>deral #5H battery.<br>leral<br>MM OIL CONSERVATIO<br>ARTESIA DISTRICT<br>AUG 0 1 2017<br>RECEIVED<br>Il Information System<br>arisbad<br>INNEY on 04/04/2017 ()<br>DRIZED REPRESENTATIVE                                           | ON:                                                             |  |
| measurement point (FMP) for<br>diagram.) The FMP meter is<br>Meter meets API and AGA sta<br>requirements and regulations<br>14. I hereby certify that the foregoing is<br>Name( <i>Printed/Typed</i> ) AMANDA                                                                                                                                        | s true and correct.<br>Electronic Submission #3<br>For COG O<br>Committed to AFMSS for p<br>AVERY<br>Submission)                                                                                                                                                                                                                                                                                                                                                                                                                    | rell. (Please see attached site<br>15411 at the Really Scary Fer<br>ated in compliance with all fec<br>7 - 1 -7<br>rd - NMOCD<br>371974 verified by the BLM We<br>PERATING LLC, sent to the C<br>processing by DEBORAH MCK<br>Title AUTHC<br>Date 04/04/2<br>DR FEDERAL OR STATE              | A facility<br>deral #5H battery.<br>leral<br><b>NM OIL CONSERVATIO</b><br>ARTESIA DISTRICT<br>AUG 0 1 2017<br>RECEIVED<br>Il Information System<br>arisbad<br>INNEY on 04/04/2017 ()<br>ORIZED REPRESENTATIVE<br>017<br>OFFICE USE               |                                                                 |  |
| measurement point (FMP) for<br>diagram.) The FMP meter is<br>Meter meets API and AGA sta<br>requirements and regulations<br>14. I hereby certify that the foregoing is<br>Name( <i>Printed/Typed</i> ) AMANDA<br>Signature (Electronic<br>Approved By<br>Conditions of approval, if any, are attache<br>sertify that the applicant holds legal or eq | s true and correct.<br>Electronic Submission #3<br>For COG O<br>Committed to AFMSS for p<br>AVERY<br>Submission)<br>THIS SPACE FO<br>THIS SPACE FO<br>THIS SPACE FO<br>THIS SPACE FO                                                                                                                                                                                                                                                                                                                                                | rell. (Please see attached site<br>15411 at the Really Scary Fer<br>ated in compliance with all fec<br>2 - / 7<br>rd - NMOCD<br>371974 verified by the BLM We<br>PERATING LLC, sent to the C.<br>Drocessing by DEBORAH MCK<br>Title AUTHO<br>Date 04/04/2<br>DR FEDERAL OR STATE<br>Title TLM | A facility<br>deral #5H battery.<br>leral<br><b>NM OIL CONSERVATIO</b><br>ARTESIA DISTRICT<br>AUG 0 1 2017<br>RECEIVED<br>Il Information System<br>arisbad<br>INNEY on 04/04/2017 ()<br>ORIZED REPRESENTATIVE<br>017<br>OFFICE USE               | DN:<br>Dato2 y // 7                                             |  |
| measurement point (FMP) for<br>diagram.) The FMP meter is<br>Meter meets API and AGA sta<br>requirements and regulations<br>14. I hereby certify that the foregoing is<br>Name ( <i>Printed/Typed</i> ) AMANDA<br>Signature (Electronic<br>Approved By<br>Conditions of approval, if any, are attached                                               | and ards and will be calibrated on lease NMNM11<br>and ards and will be calibrated on lease NMNM11<br>and ards and will be calibrated on lease NMNM11<br>and ards and will be calibrated on the calibrated<br>strue and correct.<br>Electronic Submission #3<br>For COGO<br>Committed to AFMSS for particular of the committee of the correct<br>AVERY<br>Submission)<br>THIS SPACE FOR<br>AVERY<br>and Approval of this notice does uitable title to those rights in the uct operations thereon.<br>U.S.C. Section 1212, make it a | rell. (Please see attached site<br>15411 at the Really Scary Fer<br>ated in compliance with all fec<br>2 - 1 7<br>rd - NMOCD<br>371974 verified by the BLM We<br>PERATING LLC, sent to the C<br>processing by DEBORAH MCK<br>Title AUTHO<br>Date 04/04/2<br>DR FEDERAL OR STATE<br>           | A facility<br>deral #5H battery.<br>leral<br><b>NM OIL CONSERVATIO</b><br>ARTESIA DISTRICT<br>AUG 0 1 2017<br><u>RECEIVED</u><br>II Information System<br>arisbad<br>INNEY on 04/04/2017 ()<br>DRIZED REPRESENTATIVE<br>017<br>OFFICE USE<br>DET | 7/2 Y/1 7                                                       |  |