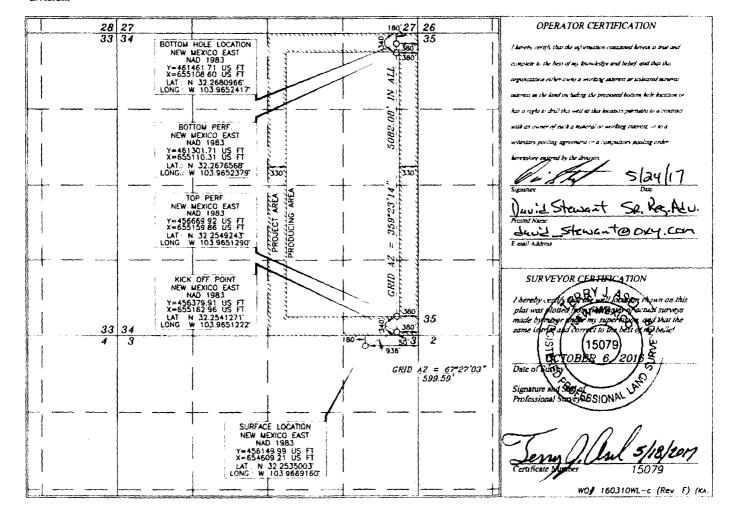

RECEIVED

Form C-102 District Office

☐ AMENDED REPORT

|                  | WELL LOCATION AND ACREAGE DEDICATION PLAT      |      |                      |       |                           |  |         |                   |                  |                  |               |                |             |        |  |
|------------------|------------------------------------------------|------|----------------------|-------|---------------------------|--|---------|-------------------|------------------|------------------|---------------|----------------|-------------|--------|--|
| API Number       |                                                |      |                      |       | Pool Code                 |  |         | 7                 | Pool Name        |                  |               |                |             |        |  |
| 30-01            | 5-                                             | 347  |                      | 98220 |                           |  |         | Purple Sage Wolfe |                  |                  |               |                | camp        |        |  |
| Prope            | rty Code                                       |      |                      |       |                           |  |         | Property Name     |                  |                  |               |                | Well Number |        |  |
| 304              | 79E                                            | 3    | CYPRESS "34" FEDERAL |       |                           |  |         |                   |                  |                  |               |                | 15H         |        |  |
| OGR              | UD No                                          |      | Operator Name        |       |                           |  |         |                   |                  |                  |               |                | Elevation   |        |  |
| 16696            |                                                |      | OXY USA INC.         |       |                           |  |         |                   |                  |                  | 3094.0'       |                |             |        |  |
| Surface Location |                                                |      |                      |       |                           |  |         |                   |                  |                  |               |                |             |        |  |
| UL or lot no.    | Section                                        | To   | waship               |       | Range                     |  | Lot Ida | Feet from the     | North/South line | Feet from the    | East/We       | st line        | County      |        |  |
| 1                | 3                                              | 24   | 24 SOUTH             |       | 29 EAST, N.M.P.M          |  | .P.M.   |                   | 180'             | NORTH            | 936'          | EAST           |             | EDDY   |  |
| C                | Bottom Hole Location If Different From Surface |      |                      |       |                           |  |         |                   |                  |                  |               |                |             |        |  |
| UL or lot no.    | lot no. Section                                |      | ownship              |       | Range                     |  |         | Lot ldn           | Feet from the    | North/South line | Feet from the | East/West line |             | County |  |
| A                | 34                                             | 23   | 23 SOUTH             |       | 29 EAST, N.M.P.M.         |  |         | 180'              | NORTH            | 380'             | EAST          |                | EDDY        |        |  |
| Dedicated Acres  |                                                | Join | Joint or Infill Con  |       | solidation Code Order No. |  | ·       |                   |                  |                  |               | <del></del>    |             |        |  |
| 320              |                                                |      |                      |       |                           |  |         |                   |                  |                  |               |                |             |        |  |