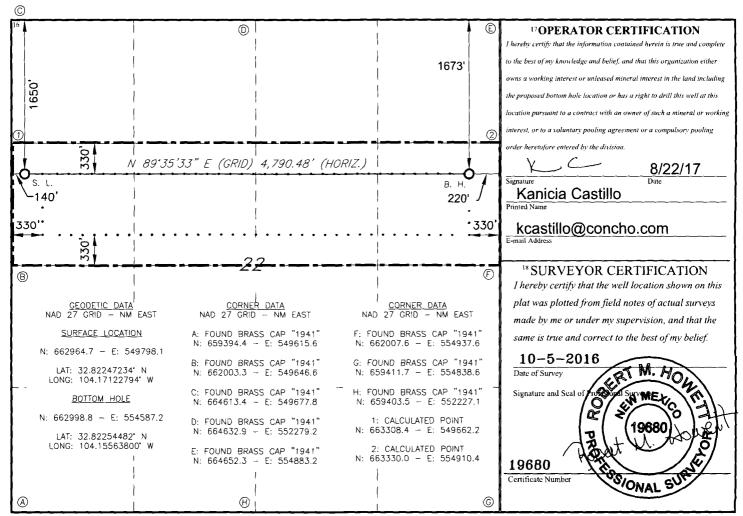

Form C-102

Revised August 1, 2011

RECEIVED

☐ AMENDED REPORT

|                            |          | 7                    | WELL LO       | OCATIO                 | N AND ACI            | REAGE DEDIC            | CATION PLA    | T              |               |  |
|----------------------------|----------|----------------------|---------------|------------------------|----------------------|------------------------|---------------|----------------|---------------|--|
| <sup>1</sup> API Number    |          |                      |               | <sup>2</sup> Pool Code |                      | <sup>3</sup> Pool Name |               |                |               |  |
| 30-01                      | 4        | ł                    | 97253         |                        | Red Lake; San Andres |                        |               |                |               |  |
| <sup>4</sup> Property Code |          |                      |               | 5 Property Name        |                      |                        |               |                | 6 Well Number |  |
| 317306                     |          | COLLIER 22 STATE COM |               |                        |                      |                        |               |                | 43H           |  |
| 7 OGRID NO.                |          | 8 Operator Name      |               |                        |                      |                        |               |                | 9 Elevation   |  |
| 229137                     |          | COG OPERATING, LLC   |               |                        |                      |                        |               |                | 3574'         |  |
|                            |          |                      |               |                        | 10 Surface           | Location               |               |                |               |  |
| UL or lot no.              | Section  | Township             | Range         | Lot Idn                | Feet from the        | North/South line       | Feet From the | East/West line | County        |  |
| E                          | 22       | 17S                  | 28E           |                        | 1650                 | NORTH                  | 140           | WEST           | EDDY          |  |
|                            |          |                      | 11 <b>I</b>   | Bottom H               | Iole Location        | If Different Fr        | om Surface    |                |               |  |
| UL or lot no.              | Section  | Township             | Range         | Lot Idn                | Feet from the        | North/South line       | Feet from the | East/West line | County        |  |
| H                          | 22       | 17S                  | 28E           |                        | 1673                 | NORTH                  | 220           | EAST           | EDDY          |  |
| 12 Dedicated Acres         | 13 Joint | or Infill 14         | Consolidation | Code 15 (              | Order No.            |                        |               |                |               |  |
| 160                        |          |                      |               |                        |                      |                        |               |                |               |  |