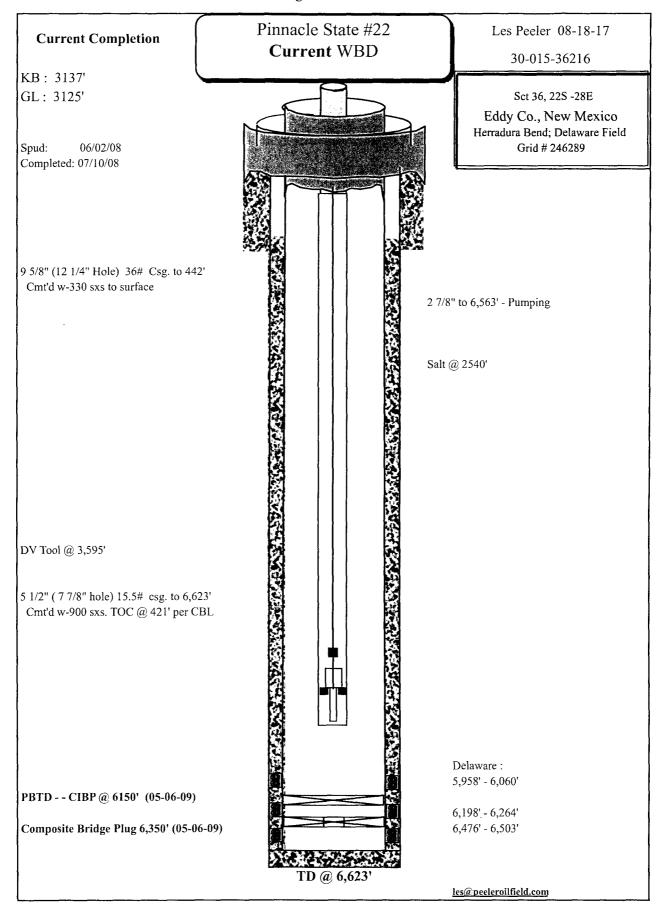

|

# Proposed Plugged WB

KB: 3137' GL: 3125' Pinnacle State #22
Proposed WBD

Les Peeler 08-18-17 30-015-36216

Sct 36, 22S -28E Eddy Co., New Mexico Herradura Bend; Delaware Field Grid # 246289

Spud: 06/02/08 Completed: 07/10/08

Perf @ 150' & sqz. 70 sxs. to surface

Perf @ 492' & Sqz. 70 sxs. to 342' 9 5/8" (12 1/4" Hole) 36# Csg. to 442' Cmt'd w-330 sxs to surface

Spot 30 sxs. @ 2590' & Tag @ 2440'

**WUL + TAC Spot 30 sxs. @ 3645'**DV Tool @ 3,595'

5 1/2" ( 7 7/8" hole) 15.5# csg. to 6,623' Cmt'd w-900 sxs. TOC @ 421' per CBL

**WOLD TAG**Set CIBP @ 5,858' & spot 30 sxs. on top

PBTD - - CIBP @ 6150' (05-06-09)

Composite Bridge Plug 6,350' (05-06-09)

TD @ 6,623'

Salt @ 2540'

Delaware: 5,958' - 6,060'

6,198' - 6,264' 6,476' - 6,503'

les@peeleroilfield.com



# CONDITIONS FOR PLUGGING AND ABANDONMENT

### District II / Artesia N.M.

The following is a guide or checklist in preparation of a plugging program, this is not all inclusive and care must be exercised in establishing special plugging programs in unique and unusual cases, Notify NMOCD District Office II at (575)-748-1283 at least 24 hours before beginning work.

- 1. A notice of intent to plug and abandon a wellbore is required to be approved before plugging operations are conducted. A cement evaluation tool is required in order to ensure isolation of producing formations, protection of water and correlative rights. A cement bond log or other accepted cement evaluation tool is to be provided to the division for evaluation if one has not been previously run or if the well did not have c