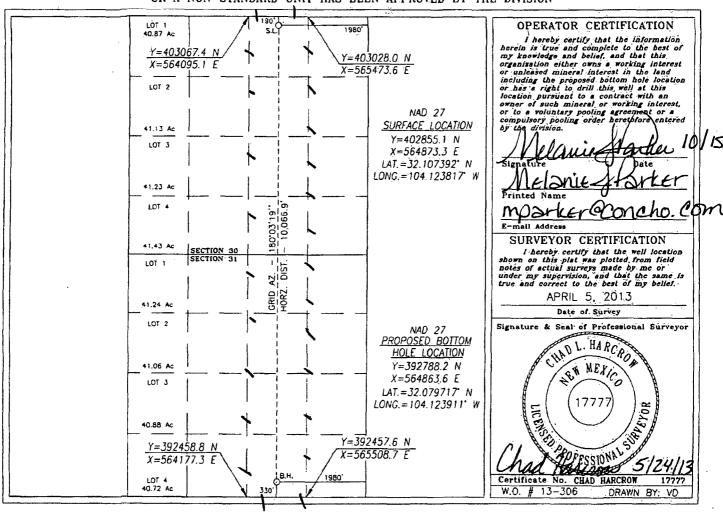

AMENDED REPORT

WELL LOCATION AND ACREAGE DEDICATION PLAT Pool Code API Number 3<del>02</del>15 Hay Hollow; Bone Spring, North 30-015-Property Code Property Name Well Number MYOX 30 STATE COM 40178 2HOperator Name Elevation OGRID No. COG OPERATING, LLC 2994.1 229137

## Surface Location

| UL or lot No. | Section | Township | Range | Lot Idn | Feet from the | North/South line | Feet from the | East/West line | County | ١ |
|---------------|---------|----------|-------|---------|---------------|------------------|---------------|----------------|--------|---|
| В             | 30      | 25-S     | 28-E  |         | 190           | NORTH            | 1980          | EAST           | EDDY   |   |

## Bottom Hole Location If Different From Surface

| UL or lot No.   | Section | Township    | Range         | Lot Idn | Feet from the | North/South line | Feet from the | East/West line | County |
|-----------------|---------|-------------|---------------|---------|---------------|------------------|---------------|----------------|--------|
| 0               | 31      | 25-S        | 28-E          |         | 330           | SOUTH            | 1980          | EAST           | EDDY   |
| Dedicated Acres | loint o | r Infill Co | nsolidation ( | Code Or | der No.       |                  |               | 1              |        |
| 320             |         |             |               | l       |               |                  |               |                |        |

NO ALLOWABLE WILL BE ASSIGNED TO THIS COMPLETION UNTIL ALL INTERESTS HAVE BEEN CONSOLIDATED OR A NON-STANDARD UNIT HAS BEEN APPROVED BY THE DIVISION